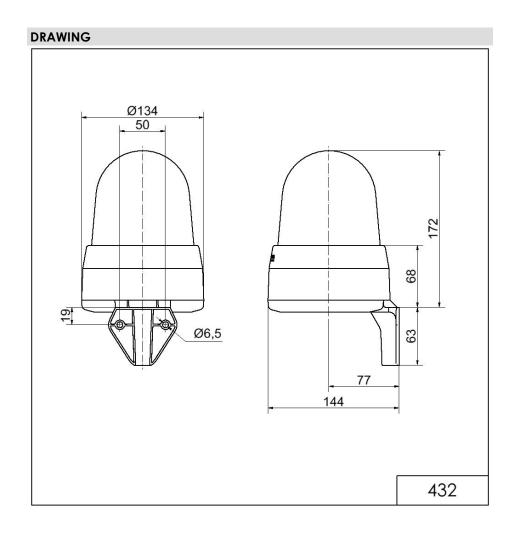

# LED Siren WM 32 tne 115-230VAC GN

| MECHANICAL DATA              |                           |
|------------------------------|---------------------------|
| Length                       | 144 mm                    |
| Width                        | 134 mm                    |
| Height                       | 235 mm                    |
| Diameter                     | 134 mm                    |
| Materials                    | PC<br>PC/ABS              |
| Dome colour                  | Green                     |
| Housing colour               | Grey                      |
| Protection category          | IP65                      |
| Connection                   | Screw terminals           |
| cross-sectional area maximum | 1,50mm² / 16AWG           |
| Cable entry                  | Membrane grommet          |
| Cable entry minimum          | d = 1 mm                  |
| Cable entry maximum          | d = 13 mm                 |
| Tension relief               | Present (conforms to VDE) |
| Type of fixing               | Wall mounting             |
| Working temperature minimum  | -30°C                     |
| Working temperature maximum  | +50°C                     |
| Weight with packaging        | 680 g                     |
| Product weight               | 536 g                     |