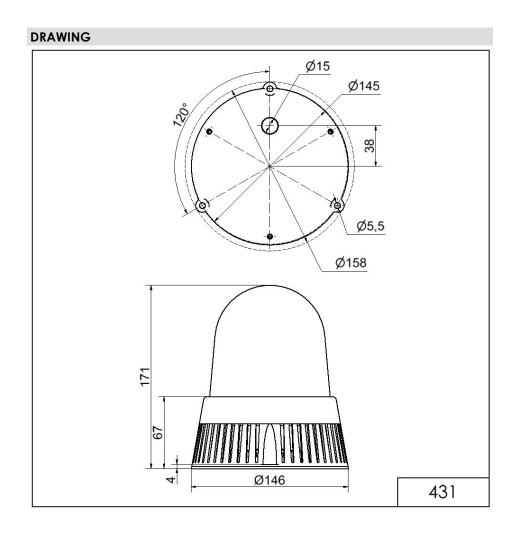

# LED Siren BM 32 tne 115-230VAC YE

| MECHANICAL DATA              |                             |  |
|------------------------------|-----------------------------|--|
| Height                       | 171 mm                      |  |
| Diameter                     | 146 mm                      |  |
| Materials                    | PC<br>PC/ABS                |  |
| Dome colour                  | Yellow                      |  |
| Housing colour               | Black                       |  |
| Protection category          | IP65                        |  |
| Connection                   | Screw terminals             |  |
| cross-sectional area maximum | 1,50mm <sup>2</sup> / 16AWG |  |
| Cable entry                  | Membrane grommet            |  |
| Cable entry minimum          | d = 1 mm                    |  |
| Cable entry maximum          | d = 13 mm                   |  |
| Tension relief               | Present (conforms to VDE)   |  |
| Type of fixing               | Base mounting               |  |
| Working temperature minimum  | -30°C                       |  |
| Working temperature maximum  | +50°C                       |  |
| Weight with packaging        | 645 g                       |  |
| Product weight               | 502 g                       |  |