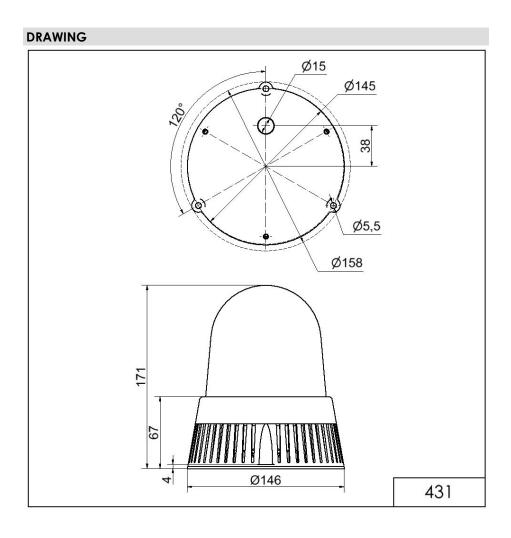

# LED Siren BM 32 tne 115-230VAC GN

| MECHANICAL DATA              |                           |
|------------------------------|---------------------------|
| Height                       | 171 mm                    |
| Diameter                     | 146 mm                    |
| Materials                    | PC<br>PC/ABS              |
| Dome colour                  | Green                     |
| Housing colour               | Black                     |
| Protection category          | IP65                      |
| Connection                   | Screw terminals           |
| cross-sectional area maximum | 1,50mm² / 16AWG           |
| Cable entry                  | Membrane grommet          |
| Cable entry minimum          | d = 1 mm                  |
| Cable entry maximum          | d = 13 mm                 |
| Tension relief               | Present (conforms to VDE) |
| Type of fixing               | Base mounting             |
| Working temperature minimum  | -30°C                     |
| Working temperature maximum  | +50°C                     |
| Weight with packaging        | 645 g                     |
| Product weight               | 502 g                     |