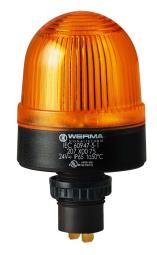

#### Mini installation beacon / Flashing Light 208

### Flashing Beacon EM 230VAC YE

Part No.: 208.300.68

| MECHANICAL DATA             |                   |
|-----------------------------|-------------------|
| Height                      | 103 mm            |
| Diameter                    | 58 mm             |
| Materials                   | PA-GF<br>PC       |
| Dome colour                 | Yellow            |
| Housing colour              | Black             |
| Protection category         | IP65              |
| Connection                  | Flat plug         |
| Type of fixing              | Built-in mounting |
| Working temperature minimum | -20°C             |
| Working temperature maximum | +50°C             |
| Weight with packaging       | 88 g              |
| Product weight              | 66 g              |