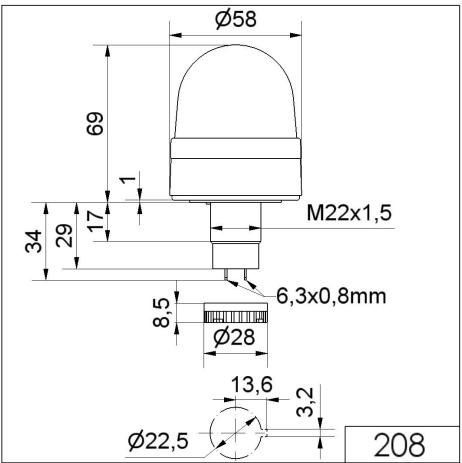

## DRAWING

For additional installation and mounting information, refer to the appropriate user guide at www.werma.com. This printed copy is for information only and is subject to alteration.

WERMA Signaltechnik GmbH + Co. KG · Dürbheimer Straße 15 · D-78604 Rietheim-Weilheim Tel +49(0) 74 24 95 57-0 · Fax +49(0) 74 24 95 57-44 · info@werma.com · <u>www.werma.com</u> 07.10.2023 / 208.100.68