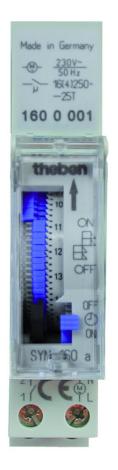

## SYN 160 a

Item no.: 1600001

#### Description

- Analogue time switch
- 1 channel
- Daily program
- Without power reserve
- 96 switching segments
- Synchronised with mains
- Shortest switching time: 15 minutes
- Screw terminals
- Manual switch with 3 positions: Permanent ON/AUTO/continuous OFF

## Technical data

|                                                    | SYN 160 a         |
|----------------------------------------------------|-------------------|
| Operating voltage                                  | 230 V AC          |
| Frequency                                          | 50 Hz             |
| Number of channels                                 | 1                 |
| Width                                              | 1 modules         |
| Installation type                                  | DIN rail          |
| Type of connection                                 | Screw terminals   |
| Drive                                              | Synchronous motor |
| Program                                            | Daily program     |
| Switching capacity at 250 V AC, $\cos \varphi$ = 1 | 16 A              |