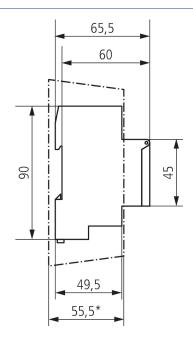

|
| Test approval                | VDE                                      |

|                                 | SYN 160 a                                                        |
|---------------------------------|------------------------------------------------------------------|
| Housing and insulation material | High-temperature resistant, self-<br>extinguishing thermoplastic |
| Type of protection              | IP 20                                                            |
| Protection class                | II according to EN 60 730-1                                      |
| Ambient temperature             | -25°C 50°C                                                       |

### Connection example



# SYN 160 a

Item no.: 1600001



### Scale drawings





#### Accessories

Wall mounting kit 17,5 mm

Item no.: 9070065



Front panel kit Item no.: 9070001