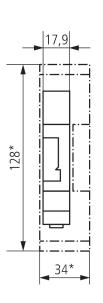

|
| Test approval                | VDE                                      |

|                                 | SYN 160 a                                                        |
|---------------------------------|------------------------------------------------------------------|
| Housing and insulation material | High-temperature resistant, self-<br>extinguishing thermoplastic |
| Type of protection              | IP 20                                                            |
| Protection class                | II according to EN 60 730-1                                      |
| Ambient temperature             | -25°C 50°C                                                       |

### Connection example



# SYN 160 a

Item no.: 1600001



### Scale drawings





#### Accessories

Wall mounting kit 17,5 mm

Item no.: 9070065



Front panel kit Item no.: 9070001