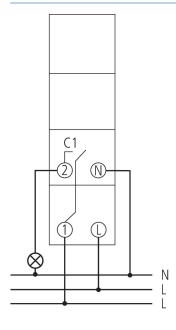

|
| Capacity loss max.           | 0.7 W                                    |
| Test approval                | VDE                                      |

|                                 | SYN 160 a                                                        |
|---------------------------------|------------------------------------------------------------------|
| Housing and insulation material | High-temperature resistant, self-<br>extinguishing thermoplastic |
| Type of protection              | IP 20                                                            |
| Protection class                | II according to EN 60 730-1                                      |
| Ambient temperature             | -25°C 50°C                                                       |

### Connection example



# SYN 160 a

Item no.: 1600001



### Scale drawings





#### Accessories

Wall mounting kit 17,5 mm

Item no.: 9070065



Front panel kit Item no.: 9070001