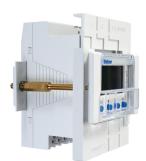

#### Description

- Analogue time switch
- 1 channel
- Daily program
- Without power reserve
- 96 switching segments
- Synchronised with mains
- Shortest switching time: 15 minutes
- Screw terminals
- Manual switch with 3 positions: Permanent ON/AUTO/continuous OFF

## Technical data

|                                                    | SYN 160 a         |
|----------------------------------------------------|-------------------|
| Operating voltage                                  | 230 V AC          |
| Frequency                                          | 50 Hz             |
| Number of channels                                 | 1                 |
| Width                                              | 1 modules         |
| Installation type                                  | DIN rail          |
| Type of connection                                 | Screw terminals   |
| Drive                                              | Synchronous motor |
| Program                                            | Daily program     |
| Switching capacity at 250 V AC, $\cos \varphi$ = 1 | 16 A              |