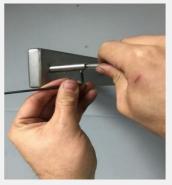

9. Slide end of cable in first fitting starting from the front fitting and ensure the cable is all the way in and tighten down both grub screws.

10. Hold cable as tight as possible to corresponding fitting on the opposite frame where the fitting meets the frame and cut cable approximately 5mm shorter.

- 11. Slide cable into corresponding fitting as far as possible and tighten grub screws down (this is easier with two people).
- 12. Repeat steps 9 to 11 for remaining three cables.
- 13. Clean all fingerprints with inox or WD 40.