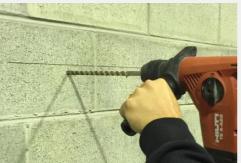

5. Once all 4 holes are marked, drill 4 x 10mm holes approx. 80mm deep using a hammer drill ensuring you are drilling dead center of your markings.

6. Knock the orange Mungo plugs in so the flange is flush to the wall.