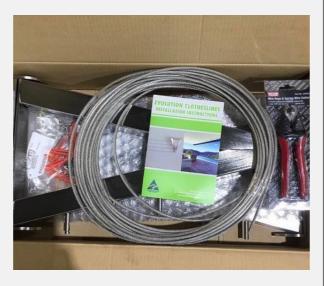

## Included:

- 2x folding frames with 6x cable fittings in each. Equipped with 2 x M5 grubs screws in each fitting (24 x grub screws total)
- Wire cutters
- 30m of stainless insulated cable
- Allen key
- 6 x mungo plugs
- 6 x stainless steel fasteners
- 1 x driver for drill