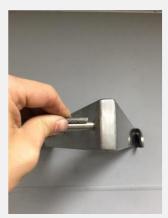

3. Hold the correct folding frame (hinged down) to the line and colour the mounting holes for drilling.

4. Repeat steps 1-3 for the other folding frame using the brickwork, roof ETC along with a tape measure to match the same height as the first folding frame.

7. Place the correct frame so the holes match the plugs and fix to the wall using the stainless steel screws provided and drive provided in a drill preferably.

8. Fold both frames up and loosen all 24 grub screws with Allen key provided ready for cable placement.