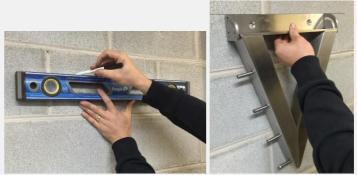

## Installation Instructions

- 1. Mark out the overall height you would like your clothesline mounted.
- 2. Using a spirit level, mark a line long enough to use the line as a level guide for one of the folding frames. (If concerned about marking the wall, use masking tape to draw on).

3. Hold the correct folding frame (hinged down) to the line and colour the mounting holes for drilling.

4. Repeat steps 1-3 for the other folding frame using the brickwork, roof ETC along with a tape measure to match the same height as the first folding frame.