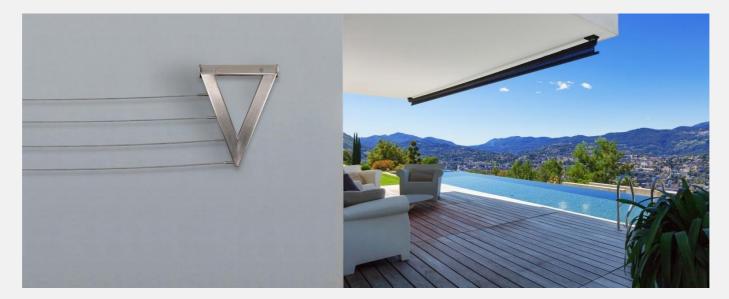

## Included:

- 2x folding frames with 6x cable fittings in each. Equipped with 2 x M5 grubs screws in each fitting (24 x grub screws total)
- Wire cutters
- 30m of stainless insulated cable
- Allen key
- 6 x mungo plugs
- 6 x stainless steel fasteners
- 1 x driver for drill