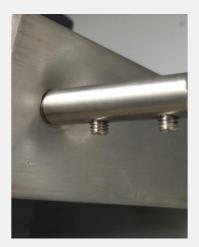

## Included:

- 2x folding frames with 6x cable fittings in each. Equipped with 2 x M5 grubs screws in each fitting (24 x grub screws total)
- Wire cutters
- 30m of stainless insulated cable
- Allen key
- 6 x mungo plugs
- 6 x stainless steel fasteners
- 1 x driver for drill