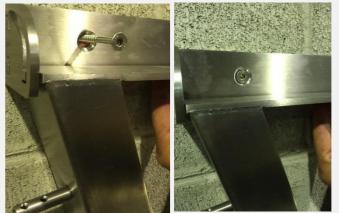

7. Place the correct frame so the holes match the plugs and fix to the wall using the stainless steel screws provided and drive provided in a drill preferably.

8. Fold both frames up and loosen all 24 grub screws with Allen key provided ready for cable placement.