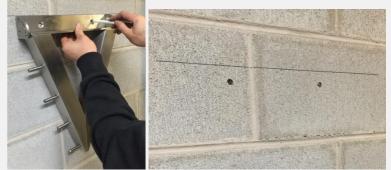

3. Hold the correct folding frame (hinged down) to the line and colour the mounting holes for drilling.

4. Repeat steps 1-3 for the other folding frame using the brickwork, roof ETC along with a tape measure to match the same height as the first folding frame.

5. Once all 4 holes are marked, drill 4 x 10mm holes approx. 80mm deep using a hammer drill ensuring you are drilling dead center of your markings.

6. Knock the orange Mungo plugs in so the flange is flush to the wall.