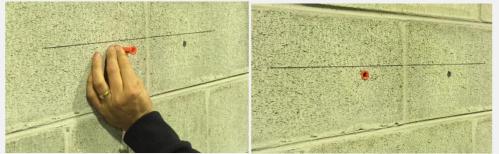

## Installation Instructions

- 1. Mark out the overall height you would like your clothesline mounted.
- 2. Using a spirit level, mark a line long enough to use the line as a level guide for one of the folding frames. (If concerned about marking the wall, use masking tape to draw on).

3. Hold the correct folding frame (hinged down) to the line and colour the mounting holes for drilling.

4. Repeat steps 1-3 for the other folding frame using the brickwork, roof ETC along with a tape measure to match the same height as the first folding frame.