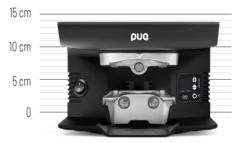

# FLATTEST PUQ YET

– 19.5 cm

Input: 100-240 Vac 50-60Hz

Power: 76W

Dimensions: 19.5 x 38.1 x 13.9 cm

# THE SAME PRESSURE ALL DAY LONG. A WONDERFULL TOOL FOR BARISTAS.

Klaus Thomsen

owner Coffee Collective

5-30 KG PRESSURE RANGE

NEW **NON STICK** TAMPER FINISH

LIMITED HEIGHT FOR INCREASED CUSTOMER ENGAGEMENT