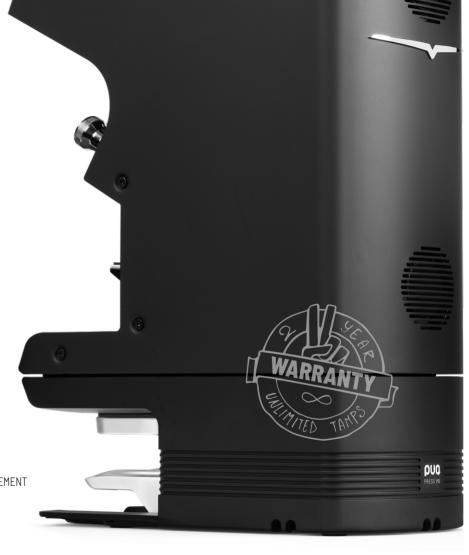

ur new profiles. Whether you aim to increase the speed of your workflow, or you want to slow down the flow rate of your espresso without changing the grind, we have the profile for you.

### PRESSURE

### **PRACTICE** MAKES PERFECT

PUQpress tamps with 99.99% accuracy EVERY single time. So your entire team will tamp with incredible precision ALL the time. No more attempts to match each other, **consistency will improve.** 



### PERFECTLY FLAT

Due to our patented clamping mechanism, every tamp is **100% flat** and ready for a controlled and even extraction.

# THE SAME PRESSURE ALL DAY LONG. A WONDERFULL TOOL FOR BARISTAS.

Klaus Thomsen

owner Coffee Collective



5-30 KG PRESSURE RANGE

NEW **NON STICK** TAMPER FINISH

LIMITED HEIGHT FOR INCREASED CUSTOMER ENGAGEMENT

2 YEAR WARRANTY





# WE HANDLE THE PRESSURE®



precision coffee tamper