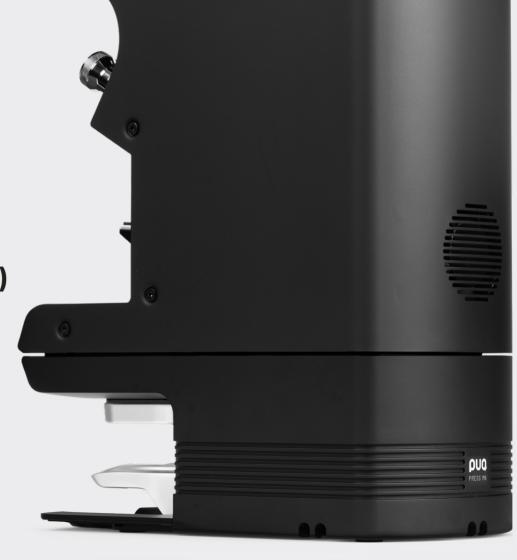

DESIGNED FOR MYTHOS MY 75 (G) & MY 85 (G)

PRESS M6

PUQPRESS M6

PERFECT TAMPING, NO NEED FOR EXTRA SPACE

PUOPRESS M6 IS TAILOR-MADE FOR MYTHOS MY 75 (G) & MY 85 (G)

< 14 CM

# FLATTEST PUQ YET

– 19.5 cm

Input: 100-240 Vac 50-60Hz

Power: 76W

Dimensions: 19.5 x 38.1 x 13.9 cm