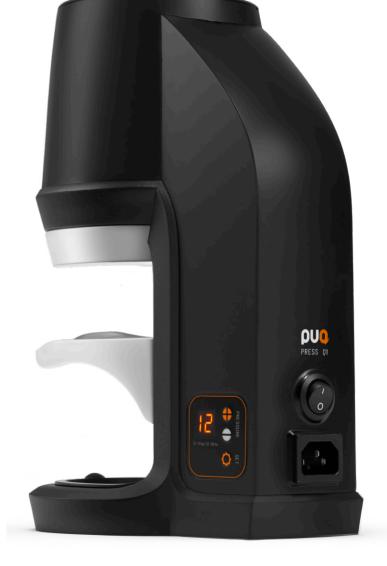

### PERFECT TAMPS FOR PERFECT COFFEES THE MEDIUM DUTY PUOPRESS FOR INCREDIBLE CONSISTENCY

Coffee is an important product for your business along with other important products. Our warranty covers **200.000 tamps in 2 years.** 

| CAPACITY                | Up to 10 kg of coffee per week |
|-------------------------|--------------------------------|
| WARRANTY                | 2 year / 200.000 Tamps         |
| COLOURS                 | Premium White & Premium Black  |
| TAMP PROFILES           | SPEEDY - PRECISION - SINGLE    |
| PRESSURE RANGE          | 10-30 kg                       |
| NON STICK TAMPER FINISH | <b>O</b>                       |
| FINE ADJUSTMENT         |                                |
| NAKED PORTAFILTER       |                                |

#### 10 – 30 KG PRESSURE RANGE

Adjust the pressure in steps of 1kg and repeat your shots with **incredible consistency.** 

#### 200.000 TAMPS IN 2 YEAR WARRANTY

The Q1 comes with a two-year warranty or a maximum number of cycles of **200.000** tamps

DUO

#### TAMPS PERFECTLY FLAT & LEVEL

The super tough frame ensures all your tamps will be **100% flat** 

PREMIUM COLOURS & FINISHING Now Q1 looks more stunning than before with it's premium colors & matt finishing

#### NEW NON-STICK TAMPER FINISH

Even less coffee sticks to your tamper due to our **NEW NON-STICK** finish