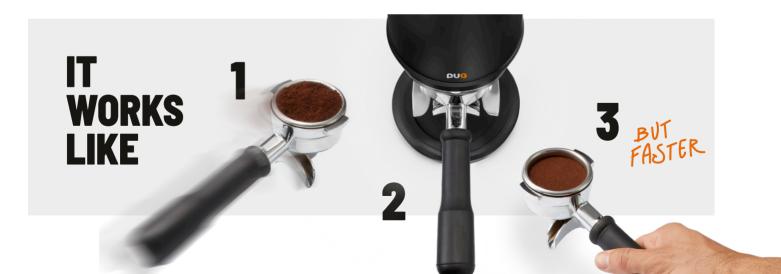

Tamping is an important part of a barista's craft, but doing it by hand hundreds of times a day damages shoulders and wrists. So why not let Puqpress deliver **the perfect tamp** for you?

No strain or pain, more time for creativity, craftsmanship and customers.

#### PRESSURE PRACTICE MAKES PERFECT

PUQpress tamps with 99.99% accuracy EVERY single time. So your entire team will tamp with incredible precision ALL the time. No more attempts to match each other, **consistency will improve.** 