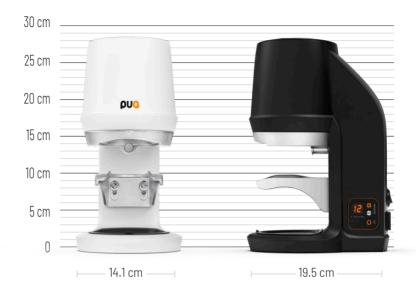

| CAPACITY                | Up to 10 kg of coffee per week |
|-------------------------|--------------------------------|
| WARRANTY                | 2 year / 200.000 Tamps         |
| COLOURS                 | Premium White & Premium Black  |
| TAMP PROFILES           | SPEEDY - PRECISION - SINGLE    |
| PRESSURE RANGE          | 10-30 kg                       |
| NON STICK TAMPER FINISH | <b>O</b>                       |
| FINE ADJUSTMENT         |                                |
| NAKED PORTAFILTER       |                                |