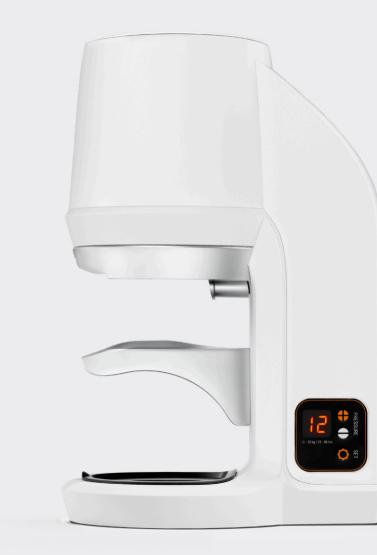

### PERFECT TAMPS FOR PERFECT COFFEES THE MEDIUM DUTY PUOPRESS FOR INCREDIBLE CONSISTENCY

Coffee is an important product for your business along with other important products. Our warranty covers **200.000 tamps in 2 years.** 

| CAPACITY                | Up to 10 kg of coffee per week |
|-------------------------|--------------------------------|
| WARRANTY                | 2 year / 200.000 Tamps         |
| COLOURS                 | Premium White & Premium Black  |
| TAMP PROFILES           | SPEEDY - PRECISION - SINGLE    |
| PRESSURE RANGE          | 10-30 kg                       |
| NON STICK TAMPER FINISH | <b>O</b>                       |
| FINE ADJUSTMENT         |                                |
| NAKED PORTAFILTER       |                                |

#### 10 – 30 KG PRESSURE RANGE

Adjust the pressure in steps of 1kg and repeat your shots with **incredible consistency.** 

#### TAMPS PERFECTLY FLAT & LEVEL

The super tough frame ensures all your tamps will be **100% flat** 

PREMIUM COLOURS & FINISHING Now Q1 looks more stunning than before with it's premium colors & matt finishing

#### NEW NON-STICK TAMPER FINISH

Even less coffee sticks to your tamper due to our **NEW NON-STICK** finish