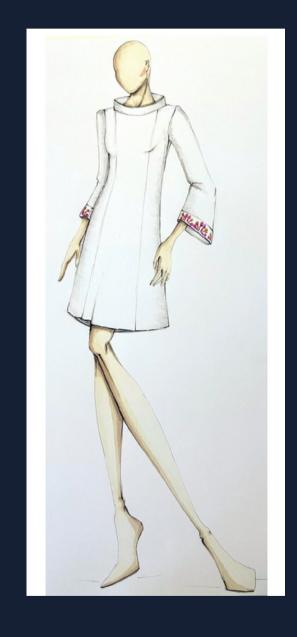

## FIVE CREATIONS, FIVE DISTINCT STYLES:

Perfect tailoring, timeless fabric colours are coupled with a dash of red, pink and blue embroidery, which can be customised.

**AMINE** 

MARIE

## ISABELL2CAPOSANO

 $\mathsf{b}_{\mathbf{y}}$ 

SABINE

by

MARISE Caban.
MARISE Pantalon

SABINE

Celebrating strong women in the boardroom and beyond, Isabella Caposano and SEP launch an exclusive capsule of pret-a-couture tailored dresses, coats and suits.