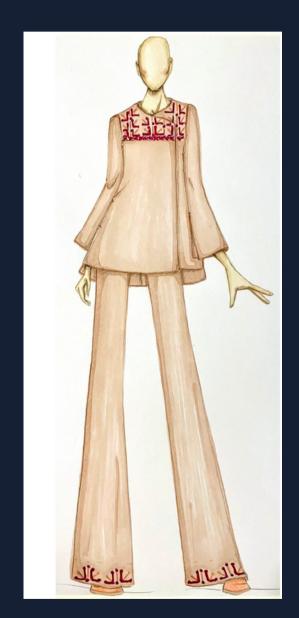

## FIVE CREATIONS, FIVE DISTINCT STYLES:

Perfect tailoring, timeless fabric colours are coupled with a dash of red, pink and blue embroidery, which can be customised.

**AMINE** 

MARIE

## ISABELL2CAPOSANO

 $\mathsf{b}_{\mathbf{y}}$ 

SABINE

by

MARISE Caban.
MARISE Pantalon

SABINE

Celebrating strong women in the boardroom and beyond, Isabella Caposano and SEP launch an exclusive capsule of pret-a-couture tailored dresses, coats and suits.