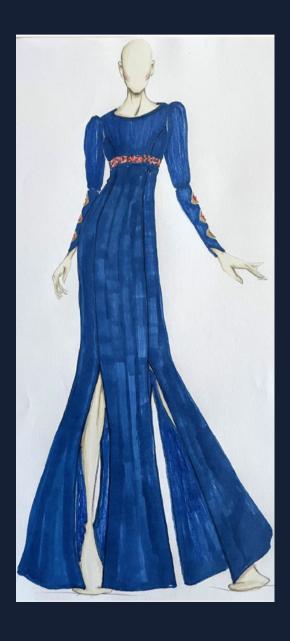

## FIVE CREATIONS, FIVE DISTINCT STYLES:

Perfect tailoring, timeless fabric colours are coupled with a dash of red, pink and blue embroidery, which can be customised.

**AMINE** 

MARIE

## ISABELL2CAPOSANO

 $\mathsf{b}_{\mathbf{y}}$ 

SABINE

by

MARISE Caban.
MARISE Pantalon

SABINE

Celebrating strong women in the boardroom and beyond, Isabella Caposano and SEP launch an exclusive capsule of pret-a-couture tailored dresses, coats and suits.