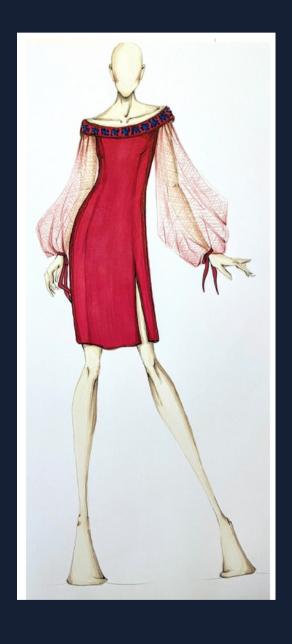

## FIVE CREATIONS, FIVE DISTINCT STYLES:

Perfect tailoring, timeless fabric colours are coupled with a dash of red, pink and blue embroidery, which can be customised.

**AMINE** 

MARIE

## ISABELL2CAPOSANO

 $\mathsf{b}_{\mathbf{y}}$ 

SABINE

by

MARISE Caban.
MARISE Pantalon

SABINE

Celebrating strong women in the boardroom and beyond, Isabella Caposano and SEP launch an exclusive capsule of pret-a-couture tailored dresses, coats and suits.