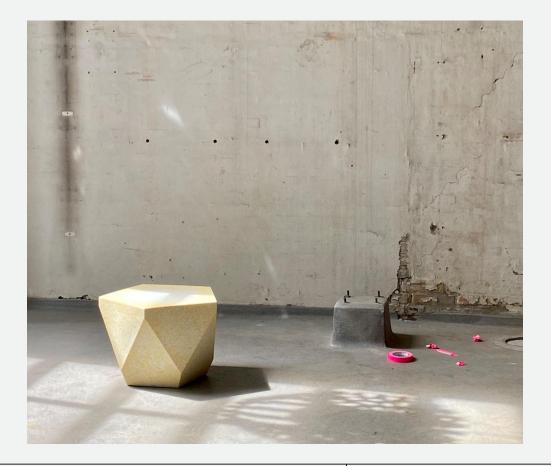

plastic containers, most of them household waste, such as cosmetic.





**02\_WINTER** Winter is made from different plastic tubes and pipes.





03\_JADE

Jade is made from green containers, typically used for aluminium cans.



### **04\_WHITE** White is made from white medical injections.





## **OUR STANDARD COLOURS**

### WHAT YOU SEE IS WHAT YOU GET

**01\_MOSS** Moss is made from green trash containers .





**02\_GLACIER** Glacier is made from blue gas pipes.





**03\_PANTHER** Panther is made from industrial plastic tubes.





04\_CANARY

Canary is made from yellow gas tubes, usually buried in the ground.





## CONTACT

### ARENDSE EKEGREN BAGGESEN

FOUNDER arendse@smallrevolution.dk +45 26 18 81 36

### MARIANN NORDVIK

SALES mariann@smallrevolution.dk +45 50 20 23 20