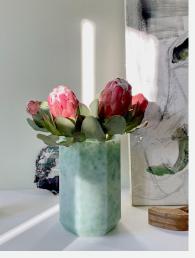

# DONNA

#### MATERIAL AND PRODUCTION

The product is made from only one type of recycled plastic, polyethylene. DONNA vase is rotational moulded. Designed for courageous and vivid flower bouquets.

#### SURFACE

The moulding cast is glass-blasted on the inside, which makes the surface matte and anti-slip.

#### DIMENSIONS

20x38cm / 16,5ø

#### WEIGHT

2 kg

#### MAINTENANCE

The surface is easy to clean and tolerates most detergents. No maintenance is required.

25 CM

17 CM