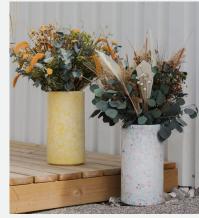

# DONNA

#### MATERIAL AND PRODUCTION

The product is made from only one type of recycled plastic, polyethylene. DONNA vase is rotational moulded. Designed for courageous and vivid flower bouquets.

# WANGARI

#### MATERIAL AND PRODUCTION

The product is made from only one type of recycled plastic, polyethylene. The Wangari vase is rotational moulded in one piece and has a thickness of 50-100 mm. The material is UV-protected and weather resistant.