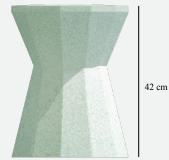

#### DIMENSIONS

Sigrid-42: 32x32x42 cm Sigrid-90: 32x32x90 cm Sigrid-110: 32x32x110 cm