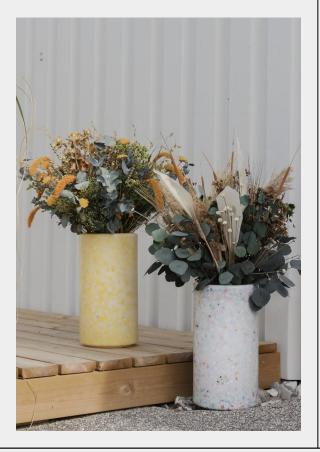

# DONNA

#### MATERIAL AND PRODUCTION

The product is made from only one type of recycled plastic, polyethylene. DONNA vase is rotational moulded. Designed for courageous and vivid flower bouquets.

# WANGARI

#### MATERIAL AND PRODUCTION

The product is made from only one type of recycled plastic, polyethylene. The Wangari vase is rotational moulded in one piece and has a thickness of 50-100 mm. The material is UV-protected and weather resistant.