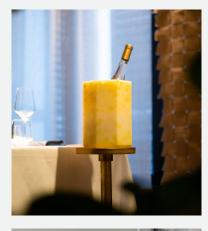

# SIGRID

#### MATERIAL

The product is made from only one type of recycled plastic, polyethylene, to ensure that it can be recycled again and again. Sigrid is rotation-moulded in one piece and has a thickness of 50-100 mm. The material is UV-protected and weather resistant.