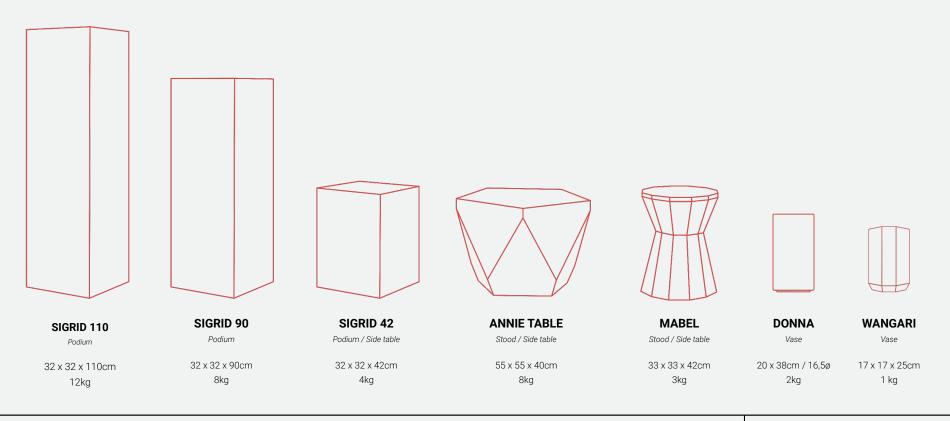

#### DIMENSIONS

Sigrid-42: 32x32x42 cm Sigrid-90: 32x32x90 cm Sigrid-110: 32x32x110 cm

#### WEIGHT

Sigrid-42: 3-4 kg Sigrid-90: 7-8 kg Sigrid-110: 10-11 kg

### **DIMENSIONS** 55x55x40 cm

55X55X40 cm

**WEIGHT** 7-8 kg

#### DIMENSIONS

33x33x42 cm

#### WEIGHT

3-4 kg

#### DIMENSIONS

20x38cm / 16,5ø

## **DIMENSIONS** 17x17x25 cm

WEIGHT

1 kg