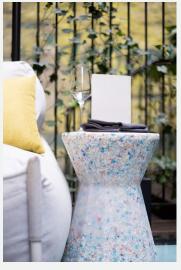

55 cm



40 cm



#### MATERIAL

The product is made from only one type of recycled plastic, polyethylene, to ensure that it can be recycled again and again. Annie is rotation moulded in one piece and has a thickness of 50-100 mm. The material is UV-protected and weather resistant.

#### SURFACE

The moulding cast is glass-blasted on the inside, which makes the surface matte and anti-slip.

### **DIMENSIONS** 55x55x40 cm

55X55X40 cm

**WEIGHT** 7-8 kg

#### MOUNTING

The product can be mounted on the surface, or with a metal anchor in concrete or soil. Another easier possibility is to fill it with sand through the hole in the bottom.

#### MAINTENANCE

The surface is easy to clean and tolerates most detergents. No maintenance is required.

CERTIFICATION EN1176

## MABEL



33 cm







#### MATERIAL

The product is made from only one type of recycled plastic, polyethylene, to ensure that it can be recycled again and again. Mabel is rotation moulded in one piece and has a thickness of 50-100 mm. The material is UV-protected and weather resistant.

#### SURFACE

The moulding cast is glass-blasted on the inside, which makes the surface matte and anti-slip.

#### DIMENSIONS

33x33x42 cm

#### WEIGHT

3-4 kg

#### MOUNTING

The product can be mounted on the surface, or with a metal anchor in concrete or soil. Another easier possibility is to fill it with sand through the hole in the bottom.

#### MAINTENANCE

The surface is easy to clean and tolerates most detergents. No maintenance is required.

**CERTIFICATION** EN1176

# DONNA







#### MATERIAL AND PRODUCTION

The pro