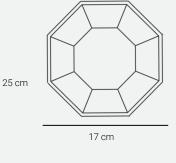

oduct can be mounted on the surface, or with a metal anchor in concrete or soil. Another easier possibility is to fill it with sand through the hole in the bottom.

#### MAINTENANCE

The surface is easy to clean and tolerates most detergents. No maintenance is required.

**CERTIFICATION** EN1176

# DONNA







#### MATERIAL AND PRODUCTION

The product is made from only one type of recycled plastic, polyethylene. DONNA vase is rotational moulded. Designed for courageous and vivid flower bouquets.

#### SURFACE

The moulding cast is glass-blasted on the inside, which makes the surface matte and anti-slip.

#### DIMENSIONS

20x38cm / 16,5ø

#### WEIGHT

2 kg

#### MAINTENANCE

The surface is easy to clean and tolerates most detergents. No maintenance is required.

25 CM

17 CM

# WANGARI









#### MATERIAL AND PRODUCTION

The product is made from only one type of recycled plastic, polyethylene. The Wangari vase is rotational moulded in one piece and has a thickness of 50-100 mm. The material is UV-protected and weather resistant.

Our production method takes less energy than common production methods such as ceramics, steel or aluminum.

#### SURFACE

The moulding cast is glass-blasted on the inside, which makes the surface matte and anti-slip.

## **DIMENSIONS** 17x17x25 cm

WEIGHT

1 kg

#### MAINTENANCE

The surface is easy to clean and tolerates most detergents. No maintenance is required.

## **OUR STANDARD COLOURS**

### WHAT YOU SEE IS WHAT YOU GET

#### 01\_TERRAZZO

Terrazzo is made from plastic containers, most of them household waste, such as cosmetic.





**0