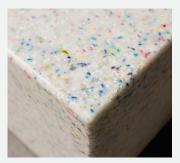

#### 01\_TERRAZZO

Terrazzo is made from plastic containers, most of them household waste, such as cosmetic.

**02\_WINTER** Winter is made from different plastic tubes and pipes.

03\_JADE

Jade is made from green containers, typically used for aluminium cans.