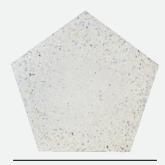

#### 01\_TERRAZZO

Terrazzo is made from plastic containers, most of them household waste, such as cosmetic.

**02\_WINTER** Winter is made from different plastic tubes and pipes.

03\_JADE

Jade is made from green containers, typically used for aluminium cans.