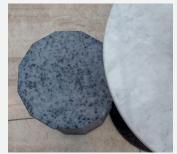

#### 01\_TERRAZZO

Terrazzo is made from plastic containers, most of them household waste, such as cosmetic.

**02\_WINTER** Winter is made from different plastic tubes and pipes.

03\_JADE

Jade is made from green containers, typically used for aluminium cans.

### WHAT YOU SEE IS WHAT YOU GET

**01\_MOSS** Moss is made from green trash containers .

**02\_GLACIER** Glacier is made from blue gas pipes.

**03\_PANTHER** Panther is made from industrial plastic tubes.