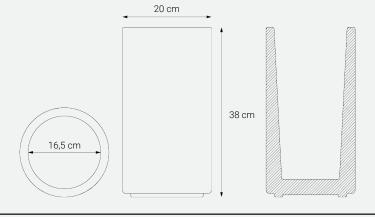

RTIFICATION EN1176

## MABEL



33 cm







#### MATERIAL

The product is made from only one type of recycled plastic, polyethylene, to ensure that it can be recycled again and again. Mabel is rotation moulded in one piece and has a thickness of 50-100 mm. The material is UV-protected and weather resistant.

#### SURFACE

The moulding cast is glass-blasted on the inside, which makes the surface matte and anti-slip.

#### DIMENSIONS

33x33x42 cm

#### WEIGHT

3-4 kg

#### MOUNTING

The product can be mounted on the surface, or with a metal anchor in concrete or soil. Another easier possibility is to fill it with sand through the hole in the bottom.

#### MAINTENANCE

The surface is easy to clean and tolerates most detergents. No maintenance is required.

**CERTIFICATION** EN1176

# DONNA







#### MATERIAL AND PRODUCTION

The product is made from only one type of recycled plastic, polyethylene. DONNA vase is rotational moulded. Designed for courageous and vivid flower bouquets.

#### SURFACE

The moulding cast is glass-blasted on the inside, which makes the surface matte and anti-slip.

#### DIMENSIONS

20x38cm / 16,5ø

#### WEIGHT

2 kg

#### MAINTENANCE

The surface is easy to clean and tolerates most detergents. No maintenance is required.

25 CM

17 CM

# WANGARI









#### MATERIAL AND PRODUCTION

The product is made from only one type of recycled plastic, polyethylene. The Wangari vase is rotational moulded in one piece and has a thickness of 50-100 mm. The material is UV-protected and weather resistant.

Our production method takes less energy than common produc