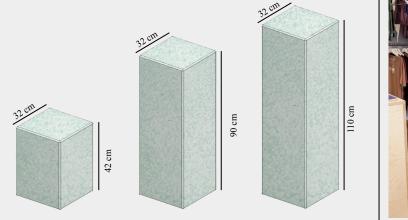

#### DIMENSIONS

Sigrid-42: 32x32x42 cm Sigrid-90: 32x32x90 cm Sigrid-110: 32x32x110 cm

#### WEIGHT

Sigrid-42: 3-4 kg Sigrid-90: 7-8 kg Sigrid-110: 10-11 kg