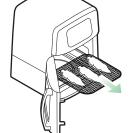

### 3 STARTED

Put food on wire racks. pan or in fry basket.

Insert racks or basket into the Air Fryer Oven + and shut the door. If using the fry basket with the stir attachment, insert the basket into the lowest possible position so that its base will connect to the rotator.