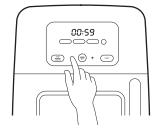

Select the cooking function you would like to use and use the TIME/TEMP controls to adjust the parameters if desired.

### STEP 4

Press Start.