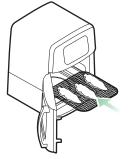

### 3 STARTED

Put food on wire racks. pan or in fry basket.

Insert racks or basket into the Air Fryer Oven + and shut the door. If using the fry basket with the stir attachment, insert the basket into the lowest possible position so that its base will connect to the rotator.