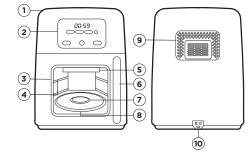

### T'S IN THE BOX

- 1. Unit
- 2. Control Panel
- 3. Viewing Window
- 4. Rack Slots
- 5. Fan and Infrared Heating Housing
- 6. Handle
- 7. Rotator
- 8. Bottom Heating Coil

- 9. Venting Fan
- 10. Plua Outlet
- 11. Nonstick Drip Trav
- 12. Wire Chicken Roasting Rack
- 13. Stir Attachment
- 14. Fry Basket (5.5L)
- 15. Wire Racks (2)
- 16. Power Cord