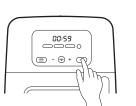

Select the cooking function you would like to use and use the TIME/TEMP controls to adjust the parameters if desired.

### STEP 4

Press Start.