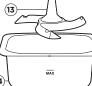

ket.



Insert racks or basket into the Air Fryer Oven + and shut the door. If using the fry basket with the stir attachment, insert the basket into the lowest possible position so that its base will connect to the rotator.



Select the cooking function you would like to use and use the TIME/TEMP controls to adjust the parameters if desired.



### STEP 4

Press Start.



# When

cooking time expires. carefully remove food and eniov!



### T'S IN THE BOX



- 1. Unit
- 2. Control Panel
- 3. Viewing Window
- 4. Rack Slots
- 5. Fan and Infrared Heating Housing
- 6. Handle
- 7. Rotator
- 8. Bottom Heating Coil

- 9. Venting Fan
- 10. Plua Outlet
- 11. Nonstick Drip Trav
- 12. Wire Chicken Roasting Rack
- 13. Stir Attachment
- 14. Fry Basket (5.5L)
- 15. Wire Racks (2)
- 16. Power Cord