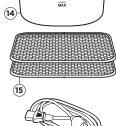

### T'S IN THE BOX

- 1. Unit
- 2. Control Panel
- 3. Viewing Window
- 4. Rack Slots
- 5. Fan and Infrared Heating Housing
- 6. Handle
- 7. Rotator
- 8. Bottom Heating Coil

- 9. Venting Fan
- 10. Plua Outlet
- 11. Nonstick Drip Trav
- 12. Wire Chicken Roasting Rack
- 13. Stir Attachment
- 14. Fry Basket (5.5L)
- 15. Wire Racks (2)
- 16. Power Cord