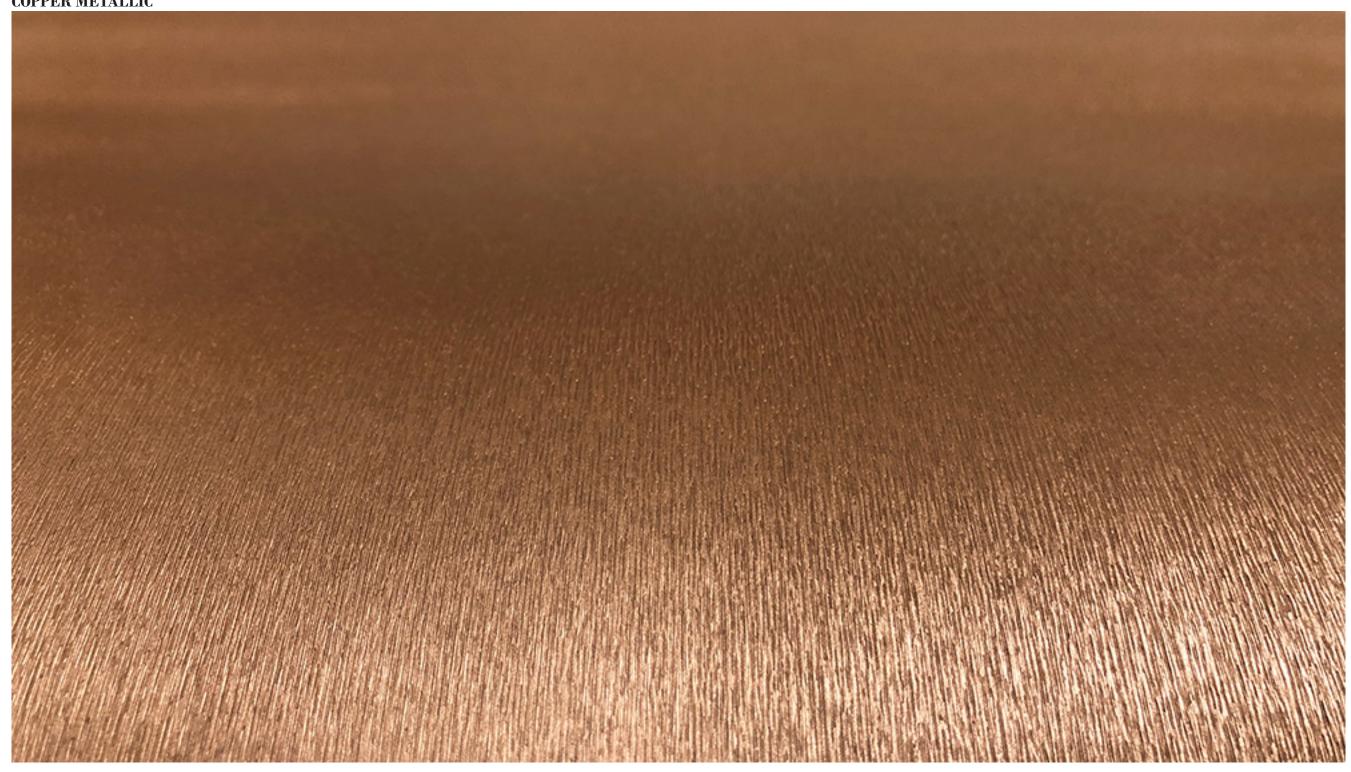

### **METALLIC RANGE** (42€/m2)

The Muance metallic (gold, silver and copper) range offers you the opportunity to add a glamorous metallic effect to your wall. With a metallic coating on top of a dimensionally stable non-woven backing, the wallpaper is suited for the residential market and the contract market.

# COPPER METALLIC