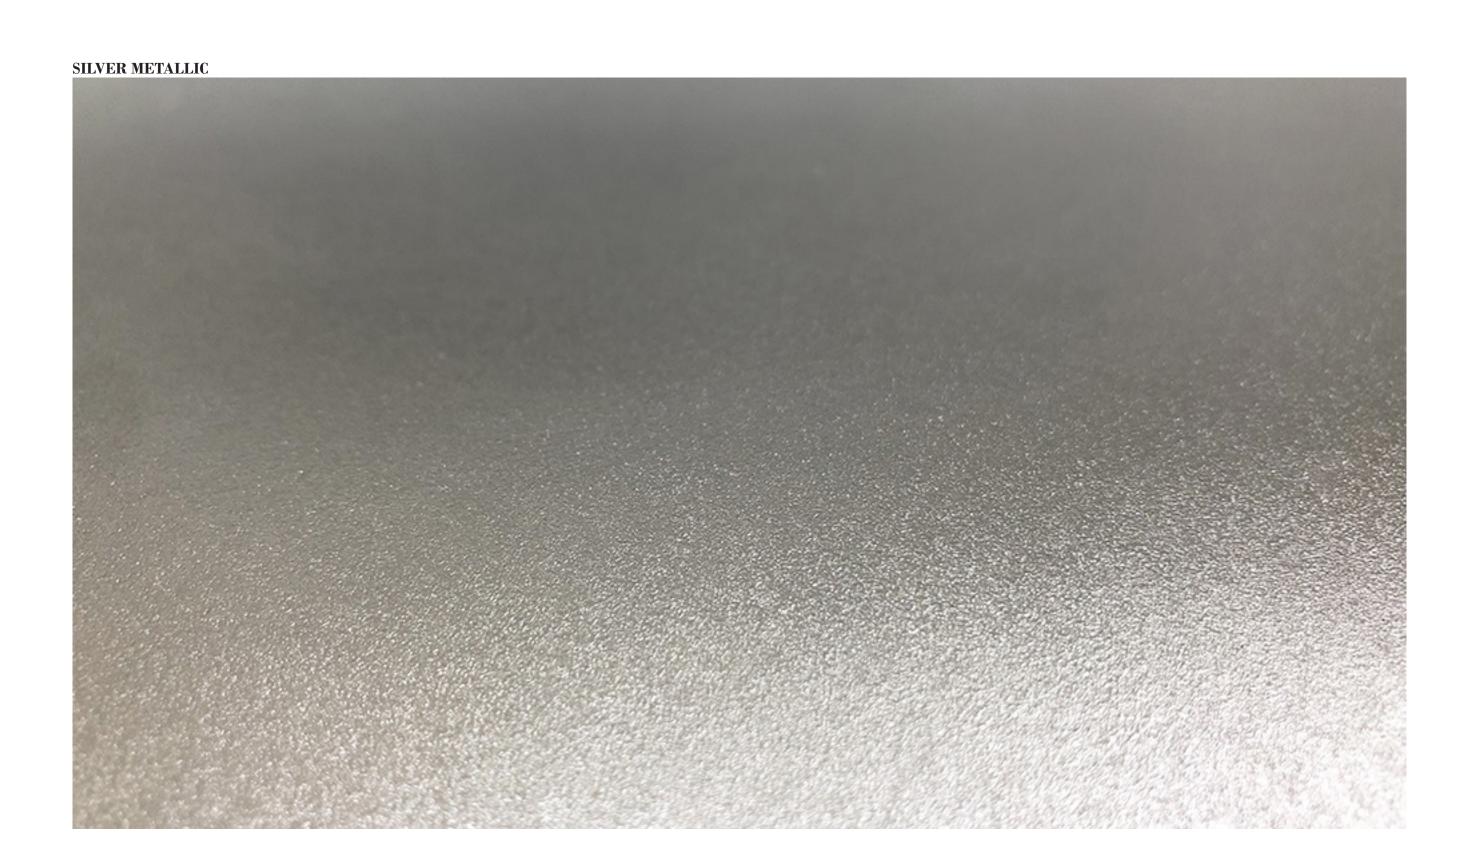

### **METALLIC RANGE** (42€/m2)

The Muance metallic (gold, silver and copper) range offers you the opportunity to add a glamorous metallic effect to your wall. With a metallic coating on top of a dimensionally stable non-woven backing, the wallpaper is suited for the residential market and the contract market.