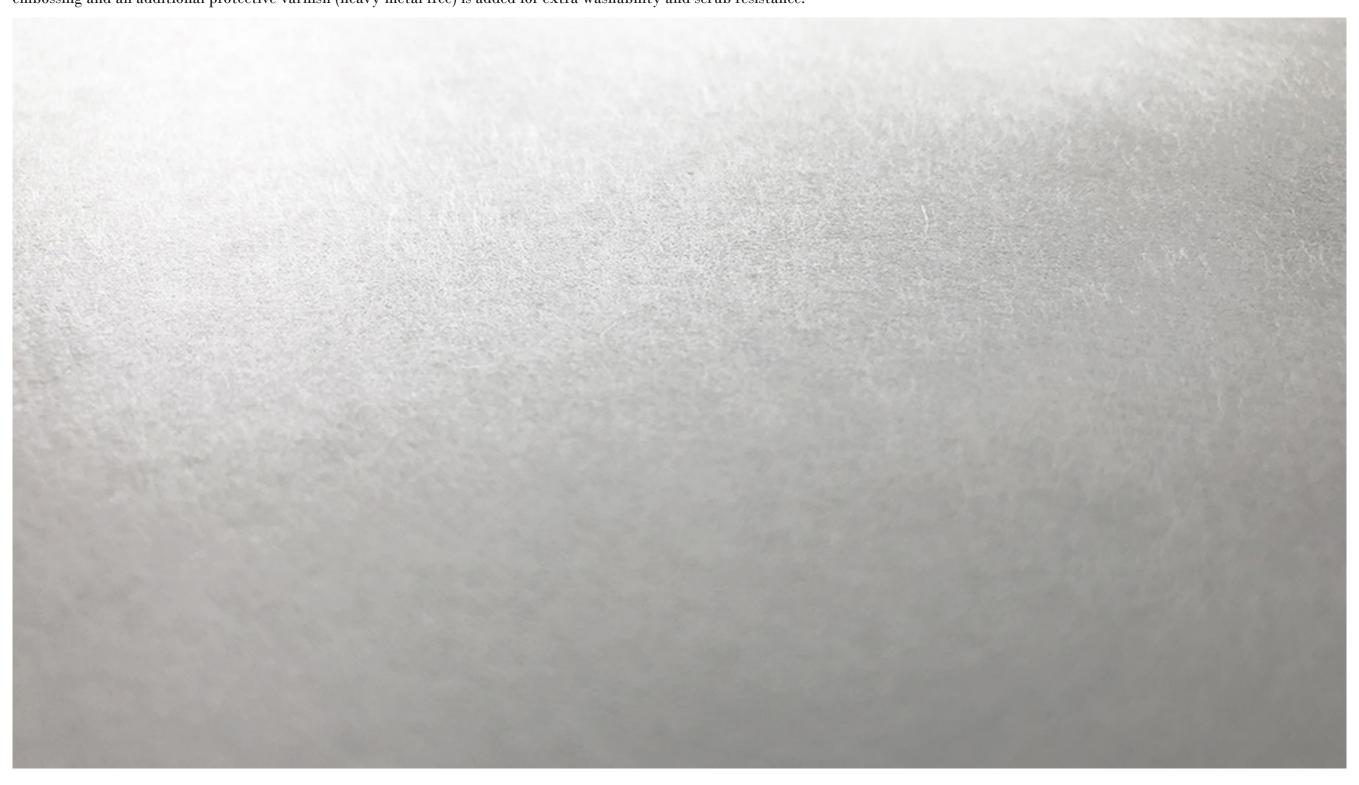

#### MATT NON-WOVEN (37€/m2)

The Muance matt non-woven wallpaper is a dimensionally stable product that is most commonly used for the residential market. The base is made out of a fabric-like material made from long fibers, bonded together by a heat treatment. This process creates a mesh that bonds the wood fibers tightly together making the product extremely durable. The matt non-woven is made without textured embossing and an additional protective varnish (heavy metal free) is added for extra washability and scrub resistance.