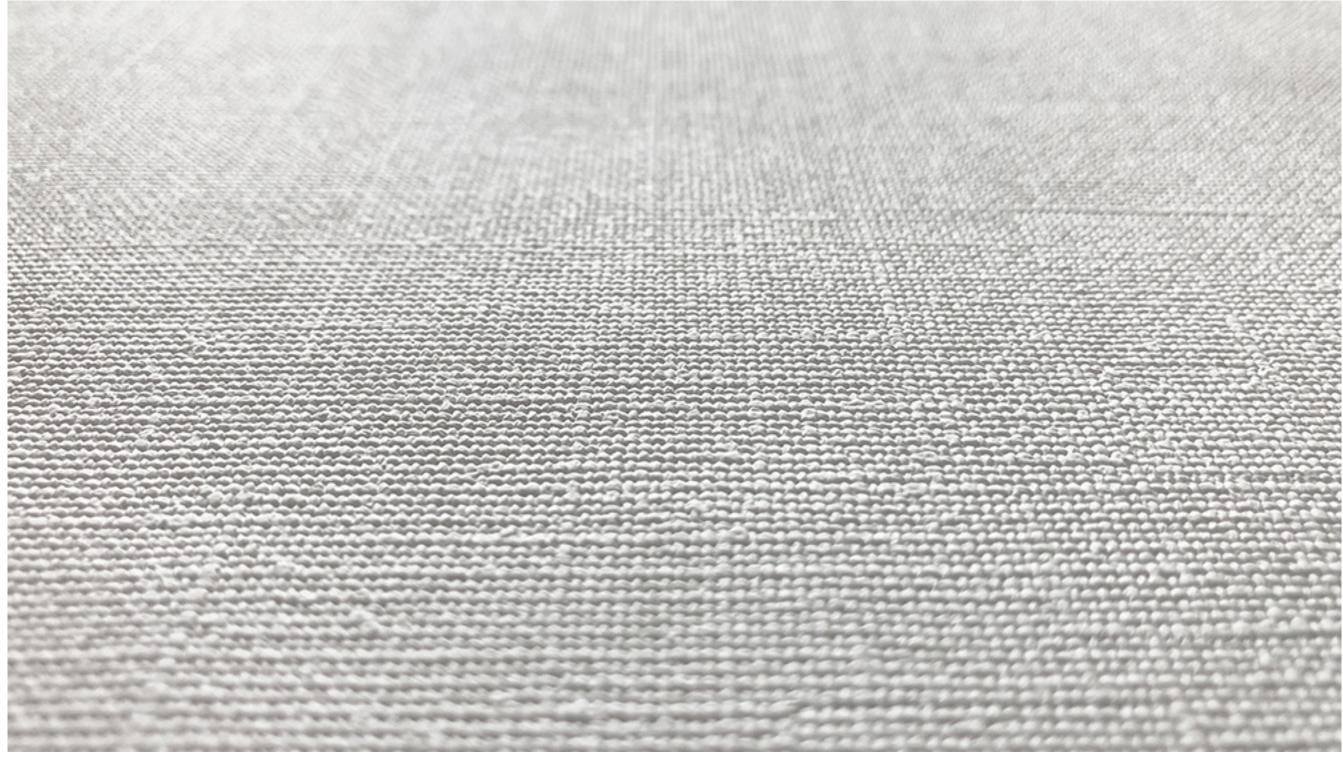

# **TEXTILE** (50€/m2)

Muance uses a high end quality textile wallcovering with actual cotton threading, the substrate is extremely durable, breathable, stain-resistant and provides exceptional insulation. Due to it's textile top layer, the wallcovering gets a unique and gorgeous high-end effect.