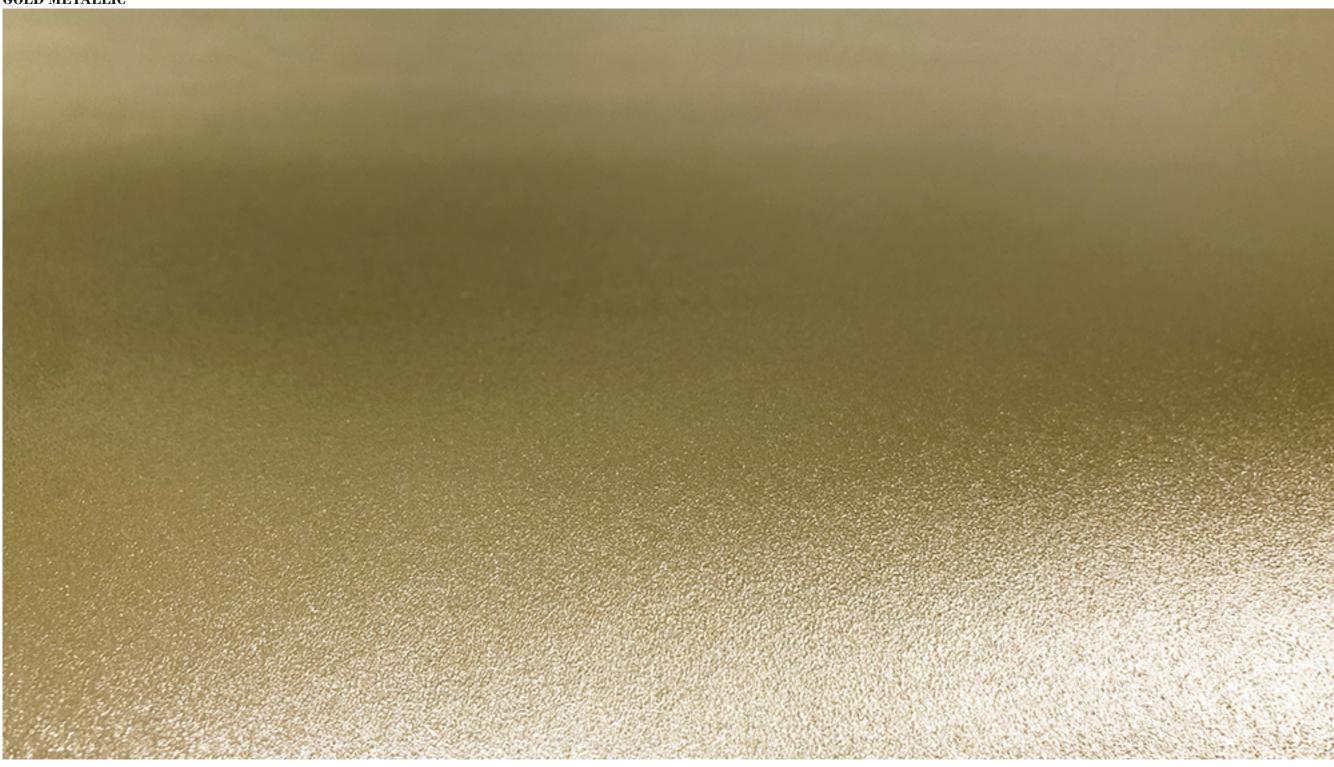

### **METALLIC RANGE** (42€/m2)

The Muance metallic (gold, silver and copper) range offers you the opportunity to add a glamorous metallic effect to your wall. With a metallic coating on top of a dimensionally stable non-woven backing, the wallpaper is suited for the residential market and the contract market.

## GOLD METALLIC