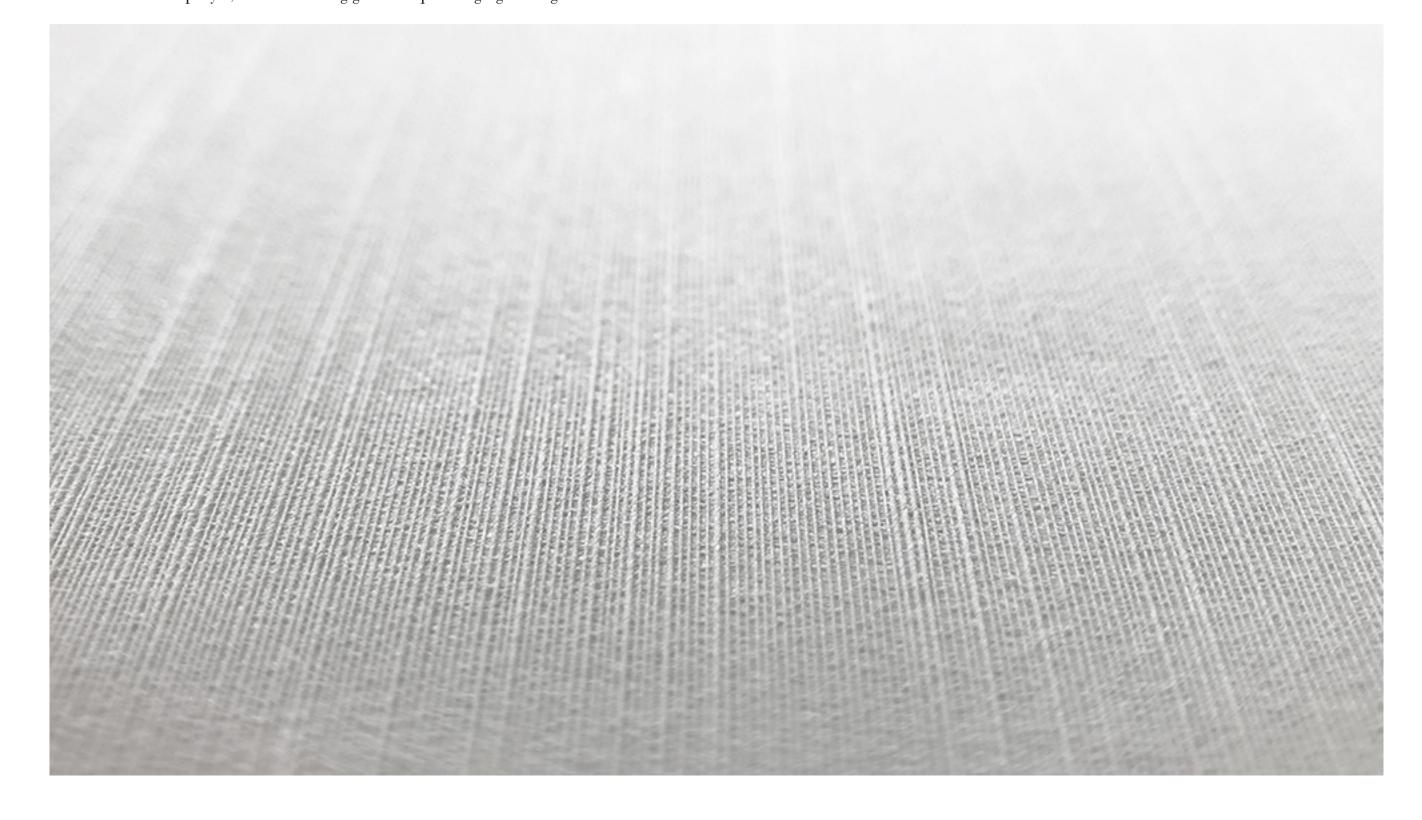

#### **TEXTURED VINYL** (42€/m2)

Muance uses a brilliant white textured vinyl wallcovering with a non-woven backing. It is suitable for a whole range of applications, from an personalized mural for consumers or a tailor made and decorative wallcovering for hotels, offices or (healthcare) institutions, to a durable shop interior or creative set design. The textured coated surface ensures a striking and vibrant color range.