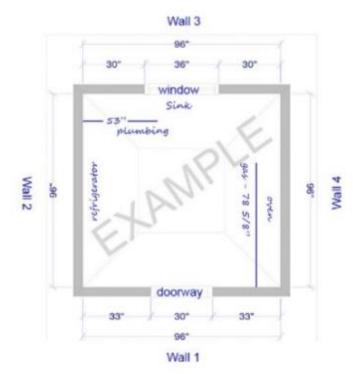

#### **Step-by-Step Guide to Measure Your Room**

Please use the attached graph paper and measurement charts to mark down your dimensions. Double check your work. These measurements must be 100% correct for your new cabinetry to fit your space perfectly.

#### Room

- Measure the room wall-to-wall
- Measure from the floor to the ceiling
- Please be sure to measure all walls even if you do not plan to put cabinets on them as this is important for us to present you with a proper design

#### Walls

- Make a rough drawing of the shape of the room showing any walls, doors, windows protrusions or recessed areas
- Measure the height from the floor to the bottom of your windows and include that dimension

#### Doors

- Measure each door and/or doorway and mark down the width
- Please indicate on your sketch if a door swings in or out of the room and which side the hinge is on

#### Windows

- When taking the following measurements, please make sure you're measuring from outside edge to outside edge of casing or trim
- Height measure from top to bottom
- Width measure across window, from right to left

#### **Utilities**

- Include the exact location of the sink, water, gas lines, wall outlets and any other obstructions in the room
- Measure from one end of the wall the utility is on to the middle of the pipe, outlet, switch, etc. to note its exact location in the room

#### **Appliances**

- Mark the locations of where the appliances will go
- Please include the dimensions of each appliance height, width and depth