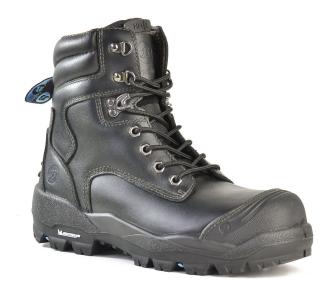

#### Description

Premium 6" lace-up ankle boot with steel safety toecap.

## **BOOT DETAILS**

| Industry        | Mining, Construction,<br>Landscaping |
|-----------------|--------------------------------------|
| Construction    | Injected                             |
| Upper Material  | Full Grain Leather                   |
| Lining Material | Mesh                                 |
| Insole          | Polyurethane                         |
| Safety Toe Cap  | Steel                                |
| Midsole         | Polyurethane                         |
| Outsole         | Rubber                               |

## **BOOT FEATURES**

#### Padded Collar & Tongue

Added foam around the ankle & shin area to provide better support, stability and comfort.

#### Full Grain Leather Upper

Made from high quality, long lasting black full grain leather.

#### Steel Toe Cap

Capable of resisting a drop force of 200 joules to offer premium protection for your toes.

#### Michelin Rubber Outsole

Durable Michelin outsole designed for maximum grip and provides heat resistance up to 300°C.