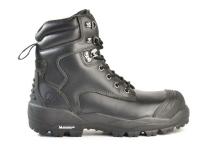

#### Description

Premium 6" lace-up ankle boot with steel safety toecap.

## **BOOT DETAILS**

| Industry        | Mining, Construction,<br>Landscaping |
|-----------------|--------------------------------------|
| Construction    | Injected                             |
| Upper Material  | Full Grain Leather                   |
| Lining Material | Mesh                                 |
| Insole          | Polyurethane                         |
| Safety Toe Cap  | Steel                                |
| Midsole         | Polyurethane                         |
| Outsole         | Rubber                               |

## **BOOT FEATURES**