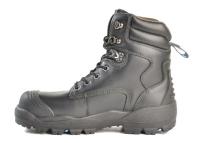

#### Description

Premium 6" lace-up ankle boot with steel safety toecap.

## **BOOT DETAILS**

| Industry        | Mining, Construction,<br>Landscaping |
|-----------------|--------------------------------------|
| Construction    | Injected                             |
| Upper Material  | Full Grain Leather                   |
| Lining Material | Mesh                                 |
| Insole          | Polyurethane                         |
| Safety Toe Cap  | Steel                                |
| Midsole         | Polyurethane                         |
| Outsole         | Rubber                               |

## **BOOT FEATURES**