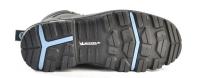

#### Michelin Rubber Outsole

Durable Michelin outsole designed for maximum grip and provides heat resistance up to 300°C.

## Slip, Fuel & Oil Resistant

Designed to meet the slip, fuel & oil resistance for standard AS/NZS 2210.3:2019 FO SRC