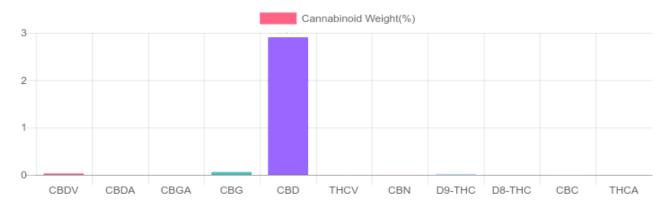

## Sample

0.005% D9-THC

2.905% Total CBD

900.9 mg Cannabinoids per bottle

871.5 mg CBD per bottle

1 bottle = 30 ml per bottle x density (1) x Cannabinoid concentration

## **Cannabinoids Test**

GSL SOP 400

SHIMADZU INTEGRATED UPLC-PDA

| Cannabinoids | LOQ    | weight(%) | mg/g   | mg/bottle |
|--------------|--------|-----------|--------|-----------|
| D9-THC       | 10 PPM | 0.005%    | 0.047  | 1.4       |
| THCA         | 10 PPM | N/D       | N/D    | N/D       |
| CBD          | 10 PPM | 2.905%    | 29.049 | 871.5     |
| CBDA         | 20 PPM | N/D       | N/D    | N/D       |
| CBDV         | 20 PPM | 0.030%    | 0.300  | 9.0       |
| CBC          | 10 PPM | B/LOQ     | B/LOQ  | B/LOQ     |
| CBN          | 10 PPM | 0.002%    | 0.022  | 0.7       |
| CBG          | 10 PPM | 0.061%    | 0.610  | 18.3      |
| CBGA         | 20 PPM | N/D       | N/D    | N/D       |
| D8-THC       | 10 PPM | N/D       | N/D    | N/D       |
| THCV         | 10 PPM | N/D       | N/D    | N/D       |

PREPARED: 01/02/2020 10:05:56

TOTAL D9-THC 0.005% 0.005% 1.4 TOTAL CBD\* 2.905% 29.049 871.5 TOTAL CANNABINOIDS 3.003% 30.028 900.9

Reporting Limit 10 ppm \*Total CBD = CBD + CBDA x 0.877

N/D - Not Detected, B/LOQ - Below Limit of Quantification