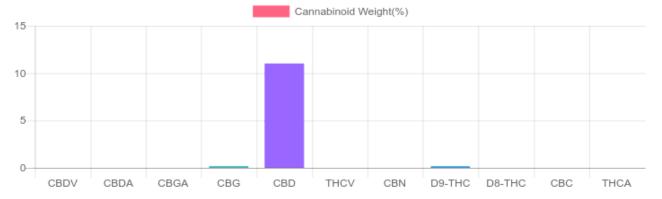

## Sample

0.172% D9-THC 11.018% Total CBD

3,225.9 mg Cannabinoids per unit 3,123.7 mg CBD per unit

1 unit = 30 grams per unit x Cannabinoid concentration

## Cannabinoids Test

SHIMADZU INTEGRATED UPLC-PDA

| GSL SOP 400        | PREPARED: 09/22/2020 16:37:40 |           | UPLOADED: 09/24/2020 12:55:32 |         |
|--------------------|-------------------------------|-----------|-------------------------------|---------|
| Cannabinoids       | LOQ                           | weight(%) | mg/g                          | mg/unit |
| D9-THC             | 10 PPM                        | 0.172%    | 1.720                         | 48.8    |
| THCA               | 10 PPM                        | N/D       | N/D                           | N/D     |
| CBD                | 10 PPM                        | 11.018%   | 110.184                       | 3,123.7 |
| CBDA               | 20 PPM                        | N/D       | N/D                           | N/D     |
| CBDV               | 20 PPM                        | N/D       | N/D                           | N/D     |
| CBC                | 10 PPM                        | N/D       | N/D                           | N/D     |
| CBN                | 10 PPM                        | N/D       | N/D                           | N/D     |
| CBG                | 10 PPM                        | 0.188%    | 1.884                         | 53.4    |
| CBGA               | 20 PPM                        | N/D       | N/D                           | N/D     |
| D8-THC             | 10 PPM                        | N/D       | N/D                           | N/D     |
| THCV               | 10 PPM                        | N/D       | N/D                           | N/D     |
| TOTAL D9-THC       |                               | 0.172%    | 0.172%                        | 48.8    |
| TOTAL CBD*         |                               | 11.018%   | 110.184                       | 3,123.7 |
| TOTAL CANNABINOIDS |                               | 11.378%   | 113.788                       | 3,225.9 |