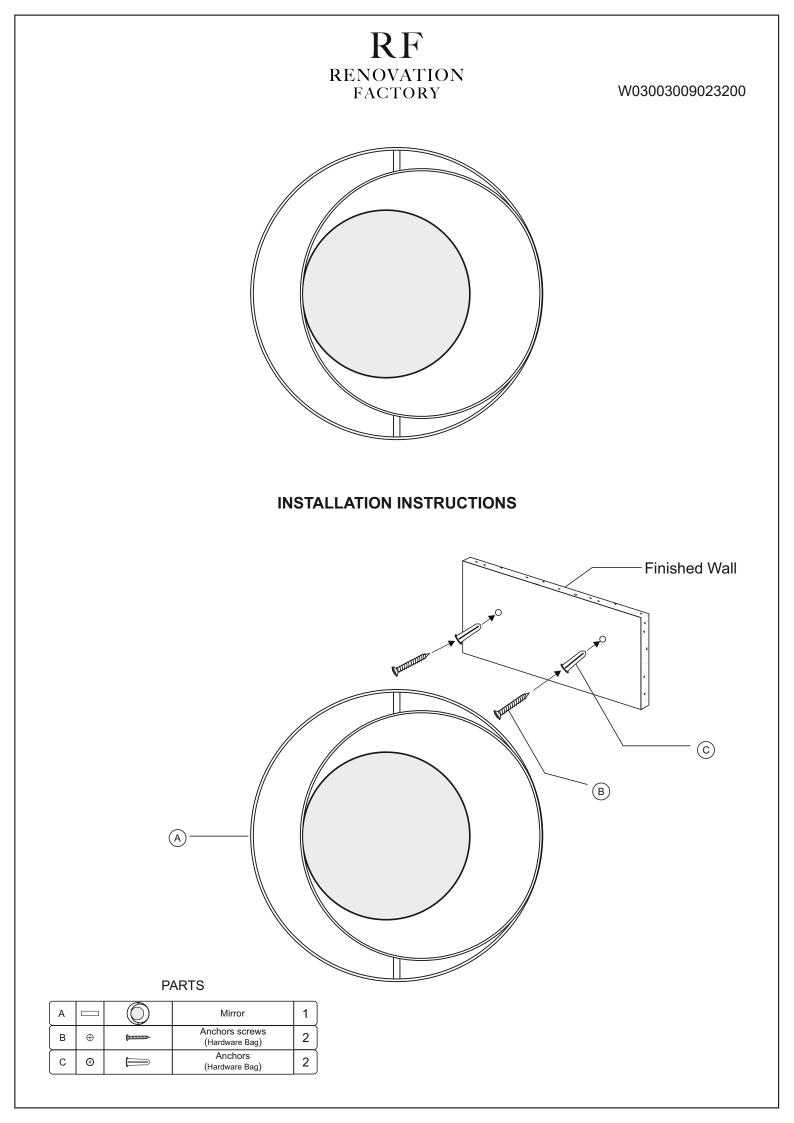

Please check packaging for all parts and hardware before discarding. Unpack and lay parts on a clean, padded surface like carpet or blanket. Check that you have all parts indicated. Before beginning assembly, carefully study the diagrams below and sort your hardware according to the pictures. Using the incorrect hardware will cause damage.

Find a desired location and mark locations for screws on the wall.

Place anchors on the wall on the marked points . All anchors screws must be attached directly into a anchors.

Back View

Hang mirror onto the screws and verify the brackets are resting securely on the mounting screws. Now your product is ready for use.

## **IMPORTANT SAFETY INSTRUCTIONS**

- 1. Professional installation is strongly recommended.
- 2. For your safety, it is recommended that two people hang the fixture.
- 3. These instructions are provided for your safety. It is important that they are read carefully and completely before installing the fixture.
- 4. It is imperative that the wall mirror is mounted into a anchors.