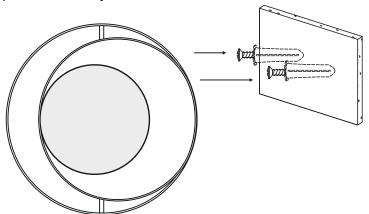

Find a desired location and mark locations for screws on the wall.

Place anchors on the wall on the marked points . All anchors screws must be attached directly into a anchors.

Back View

Hang mirror onto the screws and verify the brackets are resting securely on the mounting screws. Now your product is ready for use.