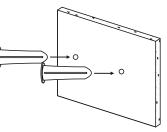

Find a desired location and mark locations for screws on the wall.

Place anchors on the wall on the marked points . All anchors screws must be attached directly into a anchors.

Back View

Hang mirror onto the screws and verify the brackets are resting securely on the mounting screws. Now your product is ready for use.