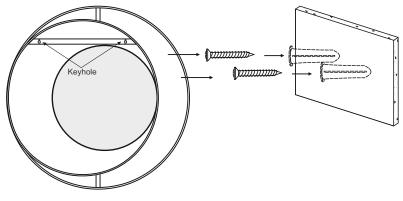

Find a desired location and mark locations for screws on the wall.

Place anchors on the wall on the marked points . All anchors screws must be attached directly into a anchors.

Back View

Hang mirror onto the screws and verify the brackets are resting securely on the mounting screws. Now your product is ready for use.