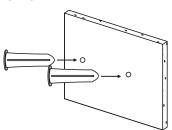

STEP 1

Find a desired location and mark locations for screws on the wall.

STEP 1

Place anchors on the wall on the marked points . All anchors screws must be attached directly into a anchors.

STEP 1

Hang mirror onto the screws and verify the brackets are resting securely on the mounting screws. Now your product is ready for use.