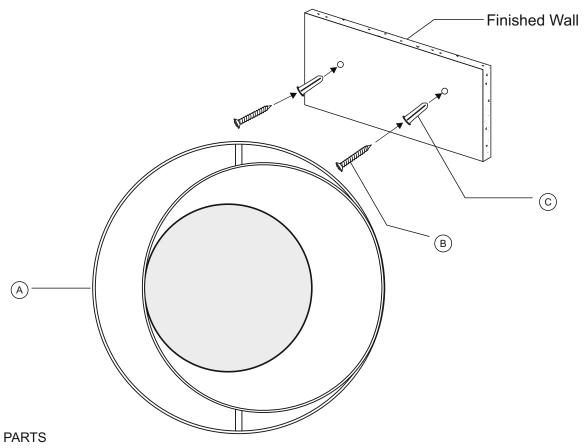

## **INSTALLATION INSTRUCTIONS**

| Α |          |                           | Mirror                           | 1 |
|---|----------|---------------------------|----------------------------------|---|
| В | $\oplus$ | ( <del>)2222222&gt;</del> | Anchors screws<br>(Hardware Bag) | 2 |
| С | 0        |                           | Anchors<br>(Hardware Bag)        | 2 |

Please check packaging for all parts and hardware before discarding. Unpack and lay parts on a clean, padded surface like carpet or blanket. Check that you have all parts indicated. Before beginning assembly, carefully study the diagrams below and sort your hardware according to the pictures. Using the incorrect hardware will cause damage.

STEP 1

Find a desired location and mark locations for screws on the wall.

STEP 1

Place anchors on the wall on the marked points . All anchors screws must be attached directly into a anchors.

STEP 1

Hang mirror onto the screws and verify the brackets are resting securely on the mounting screws. Now your product is ready for use.