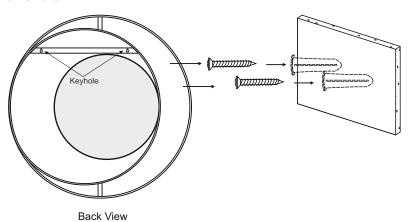

STEP 1

Find a desired location and mark locations for screws on the wall.

STEP 1

Place anchors on the wall on the marked points . All anchors screws must be attached directly into a anchors.

STEP 1

Hang mirror onto the screws and verify the brackets are resting securely on the mounting screws. Now your product is ready for use.