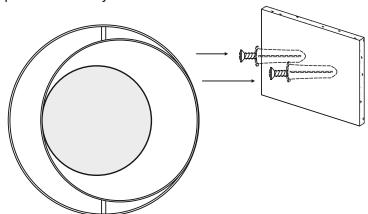

STEP 1

Find a desired location and mark locations for screws on the wall.

STEP 1

Place anchors on the wall on the marked points . All anchors screws must be attached directly into a anchors.

STEP 1

Hang mirror onto the screws and verify the brackets are resting securely on the mounting screws. Now your product is ready for use.