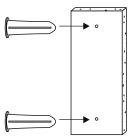

## **INSTALLATION INSTRUCTIONS**

**PARTS** 

| A |   |             | Mirror                           | 1 |
|---|---|-------------|----------------------------------|---|
| В | 0 | (111111111) | Anchors screws<br>(Hardware Bag) | 2 |
| С | 0 |             | Anchors<br>(Hardware Bag)        | 2 |

Find a desired location and mark locations for screws on the wall.

STEP 2

Place anchors on the wall on the marked points . All anchors screws must be attached directly into a anchors.

STEP 3

Hang mirror onto the screws and verify the brackets are resting securely on the mounting screws. Now your product is ready for use.