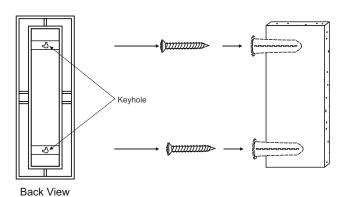

Find a desired location and mark locations for screws on the wall.

STEP 2

Place anchors on the wall on the marked points . All anchors screws must be attached directly into a anchors.

STEP 3

Hang mirror onto the screws and verify the brackets are resting securely on the mounting screws. Now your product is ready for use.

## **IMPORTANT SAFETY INSTRUCTIONS**

- 1. Professional installation is strongly recommended.
- 2. For your safety, it is recommended that two people hang the fixture.
- 3. These instructions are provided for your safety. It is important that they are read carefully and completely before installing the fixture.
- 4. It is imperative that the wall mirror is mounted into a anchors.