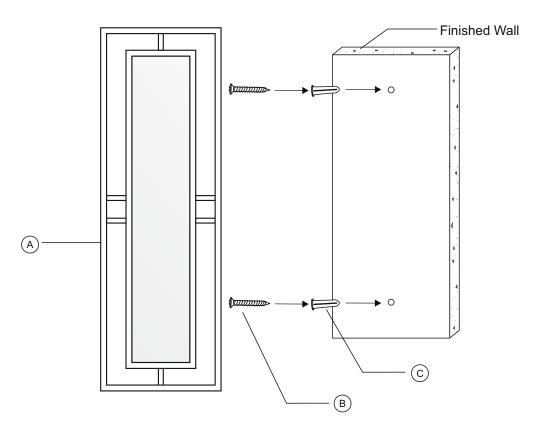

## **INSTALLATION INSTRUCTIONS**

**PARTS** 

| A |   |             | Mirror                           | 1 |
|---|---|-------------|----------------------------------|---|
| В | 0 | (111111111) | Anchors screws<br>(Hardware Bag) | 2 |
| С | 0 |             | Anchors<br>(Hardware Bag)        | 2 |

Find a desired location and mark locations for screws on the wall.

STEP 2

Place anchors on the wall on the marked points . All anchors screws must be attached directly into a anchors.

STEP 3

Hang mirror onto the screws and verify the brackets are resting securely on the mounting screws. Now your product is ready for use.