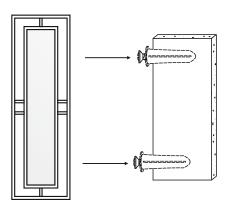

Find a desired location and mark locations for screws on the wall.

STEP 2

Place anchors on the wall on the marked points . All anchors screws must be attached directly into a anchors.

STEP 3

Hang mirror onto the screws and verify the brackets are resting securely on the mounting screws. Now your product is ready for use.