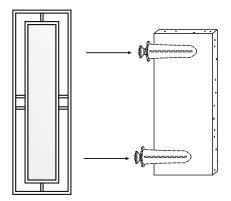

Find a desired location and mark locations for screws on the wall.

Place anchors on the wall on the marked points . All anchors screws must be attached directly into a anchors.

Back View

Hang mirror onto the screws and verify the brackets are resting securely on the mounting screws. Now your product is ready for use.