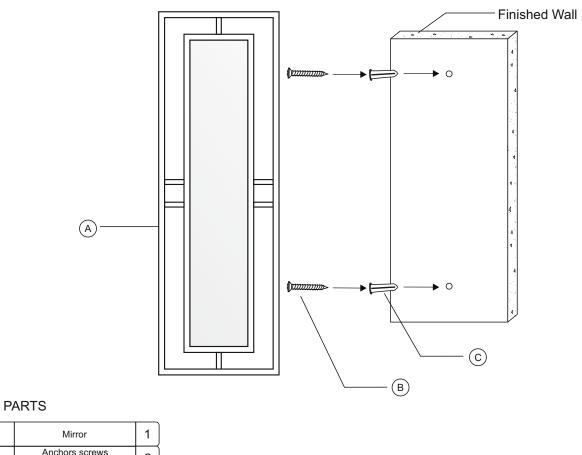

## **INSTALLATION INSTRUCTIONS**

| A | <b>—</b> | Ĵ          | Mirror                           | 1 |
|---|----------|------------|----------------------------------|---|
| в | ⊕        | (11111111) | Anchors screws<br>(Hardware Bag) | 2 |
| С | ø        |            | Anchors<br>(Hardware Bag)        | 2 |

Find a desired location and mark locations for screws on the wall.

Place anchors on the wall on the marked points . All anchors screws must be attached directly into a anchors.

Back View

Hang mirror onto the screws and verify the brackets are resting securely on the mounting screws. Now your product is ready for use.