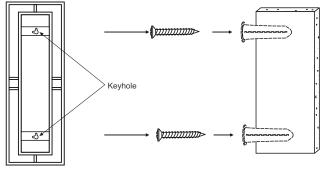

Find a desired location and mark locations for screws on the wall.

Place anchors on the wall on the marked points . All anchors screws must be attached directly into a anchors.

Back View

Hang mirror onto the screws and verify the brackets are resting securely on the mounting screws. Now your product is ready for use.