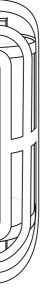

L070017023005EG

Get the mounting / installation done by a qualified electrician. Switch off the main electricity before installation. Fix the mounting plate to the plaster similar wall properly with hardware provided.

Fix to the metal body with mounting plate as shown below, and lock screw withhardware provided.

Loose the cord grip for wire length adjustment, insert the wire through the mounting plate. Attached the brown coloured wire to phase, blue coloured wire to neutral, and fix the canopy to the mounting plate as shown below, and lock with hardware.