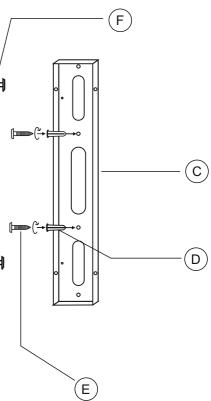

L070017023005EG

Get the mounting / installation done by a qualified electrician. Switch off the main electricity before installation. Fix the mounting plate to the plaster similar wall properly with hardware provided.