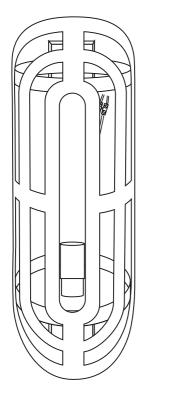

L070017023005EG







Get the mounting / installation done by a qualified electrician. Switch off the main electricity before installation. Fix the mounting plate to the plaster similar wall properly with hardware provided.



Fix to the metal body with mounting plate as shown below, and lock screw withhardware provided.





Loose the cord grip for wire length adjustment, insert the wire through the mounting plate. Attached the brown coloured wire to phase, blue coloured wire to neutral, and fix the canopy to the mounting plate as shown below, and lock with hardware.



Put the glass cylinder in the metal holder frame gently.