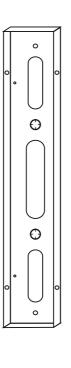

L070017023005EG

Get the mounting / installation done by a qualified electrician. Switch off the main electricity before installation. Fix the mounting plate to the plaster similar wall properly with hardware provided.