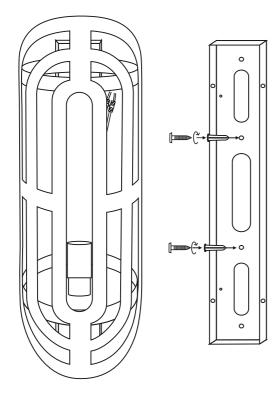

Fix to the metal body with mounting plate as shown below, and lock screw withhardware provided.

Loose the cord grip for wire length adjustment, insert the wire through the mounting plate. Attached the brown coloured wire to phase, blue coloured wire to neutral, and fix the canopy to the mounting plate as shown below, and lock with hardware.