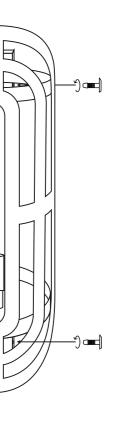

Fix to the metal body with mounting plate as shown below, and lock screw withhardware provided.

Loose the cord grip for wire length adjustment, insert the wire through the mounting plate. Attached the brown coloured wire to phase, blue coloured wire to neutral, and fix the canopy to the mounting plate as shown below, and lock with hardware.