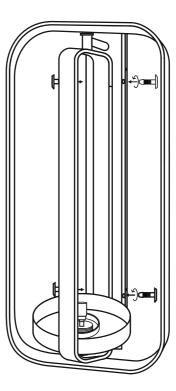

Fix to the metal body with mounting plate as shown below, and lock screw with hardware provided.

STEP 4

Put the glass in the metal holder frame, Rotate the holder cap in the glass pillar body gently.