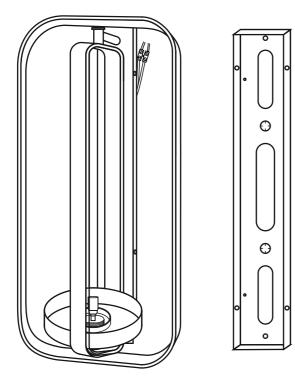

Loose the cord grip for wire length adjustment, insert the wire through the mounting plate. Attached the brown coloured wire to phase, blue coloured wire to neutral, and fix the canopy to the mounting plate as shown below, and lock with hardware.