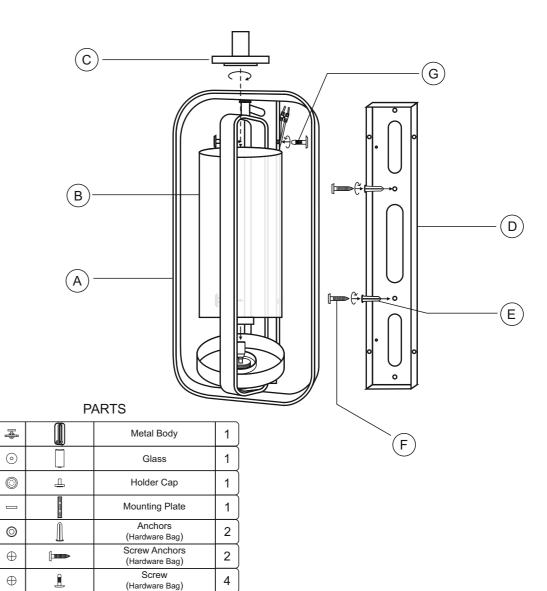

## **INSTALLATION INSTRUCTIONS**

С

D

Е

Get the mounting / installation done by a qualified electrician. Switch off the main electricity before installation. Fix the mounting plate to the plaster similar wall properly with hardware provided.

Loose the cord grip for wire length adjustment, insert the wire through the mounting plate. Attached the brown coloured wire to phase, blue coloured wire to neutral, and fix the canopy to the mounting plate as shown below, and lock with hardware.

Fix to the metal body with mounting plate as shown below, and lock screw with hardware provided.

STEP 4

Put the glass in the metal holder frame, Rotate the holder cap in the glass pillar body gently.