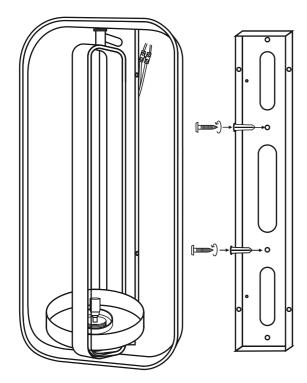

## **INSTALLATION INSTRUCTIONS**

С

D

Е

Get the mounting / installation done by a qualified electrician. Switch off the main electricity before installation. Fix the mounting plate to the plaster similar wall properly with hardware provided.