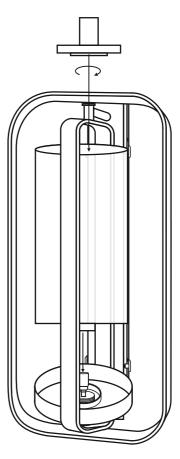

se chemical cleaners.
- Retain these instructions for reference.





L070016023004EG



## **INSTALLATION INSTRUCTIONS**



С

D

Е



Get the mounting / installation done by a qualified electrician. Switch off the main electricity before installation. Fix the mounting plate to the plaster similar wall properly with hardware provided.





Loose the cord grip for wire length adjustment, insert the wire through the mounting plate. Attached the brown coloured wire to phase, blue coloured wire to neutral, and fix the canopy to the mounting plate as shown below, and lock with hardware.





Fix to the metal body with mounting plate as shown below, and lock screw with hardware provided.



STEP 4

Put the glass in the metal holder frame, Rotate the holder cap in the glass pillar body gently.