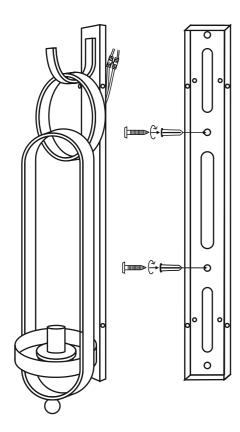

## **INSTALLATION INSTRUCTIONS**

Get the mounting / installation done by a qualified electrician. Switch off the main electricity before installation. Fix the mounting plate to the similar wall properly with hardware provided.

Fix to the metal body with mounting plate as shown below, and lock screw with hardware provided.

STEP 4

Put the glass in the metal holder frame, Rotate the holder cap in the glass pillar body gently.