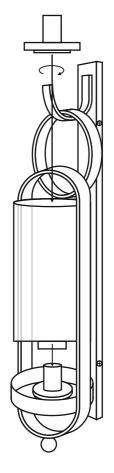

Final product image.

Now your product is ready for use.

Fix to the metal body with mounting plate as shown below, and lock screw with hardware provided.

STEP 4

Put the glass in the metal holder frame, Rotate the holder cap in the glass pillar body gently.