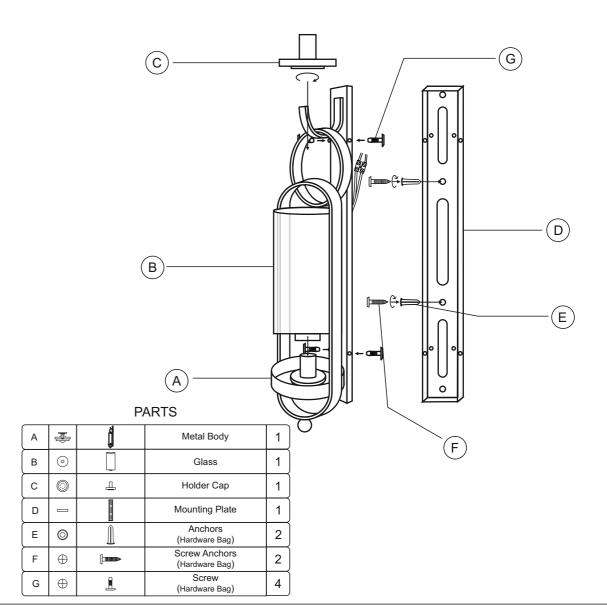

## **INSTALLATION INSTRUCTIONS**

Get the mounting / installation done by a qualified electrician. Switch off the main electricity before installation. Fix the mounting plate to the similar wall properly with hardware provided.

Loose the cord grip for wire length adjustment, insert the wire through the mounting plate. Attached the brown coloured wire to phase, blue coloured wire to neutral, and fix the canopy to the mounting plate as shown below, and lock with hardware.

Fix to the metal body with mounting plate as shown below, and lock screw with hardware provided.

STEP 4

Put the glass in the metal holder frame, Rotate the holder cap in the glass pillar body gently.