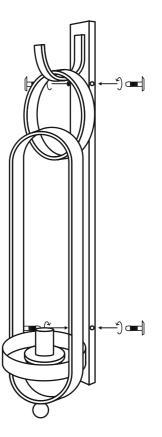

Fix to the metal body with mounting plate as shown below, and lock screw with hardware provided.

STEP 4

Put the glass in the metal holder frame, Rotate the holder cap in the glass pillar body gently.