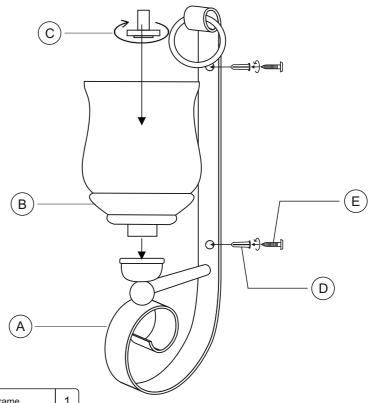

## **PARTS**

| Α | ō        | 8 | Meta Frame                      | 1 |
|---|----------|---|---------------------------------|---|
| В | (3)      |   | Glass                           | 1 |
| С |          | Д | Holder Cup                      | 1 |
| D | 0        |   | Anchors<br>(Hardware Bag)       | 2 |
| Е | $\oplus$ |   | Screw Anchors<br>(Hardware Bag) | 2 |

Put the glass in the metal holder frame gently.

Rotate the holder cap in the glass pillar body gently.