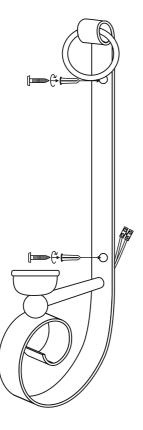

Find a desired location and mark location for screws on the wall

Loose the cord grip for wire length adjustment, Connect wire to electric board. Attached the brown coloured wire to phase, blue coloured wire to neutral, and place anchors on the wall on the marked points. Screws must be attached directly into a wall anchors.