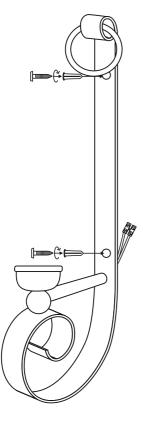

Find a desired location and mark location for screws on the wall

Loose the cord grip for wire length adjustment, Connect wire to electric board. Attached the brown coloured wire to phase, blue coloured wire to neutral, and place anchors on the wall on the marked points. Screws must be attached directly into a wall anchors.