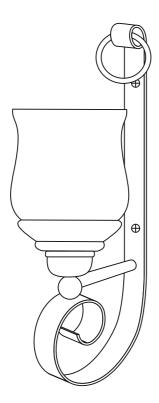

Final product image.



Now your product is ready for use.

## **CLEANING & CARE**

- Dust regularly with a dry cloth.
- Do not use abrasive cleaners.
- Do not use chemical cleaners.
- Retain these instructions for reference.





L070014026005EG



## **INSTALLATION INSTRUCTIONS**



## **PARTS**

| Α | ō        | 8 | Meta Frame                      | 1 |
|---|----------|---|---------------------------------|---|
| В | (3)      |   | Glass                           | 1 |
| С |          | Д | Holder Cup                      | 1 |
| D | 0        |   | Anchors<br>(Hardware Bag)       | 2 |
| Е | $\oplus$ |   | Screw Anchors<br>(Hardware Bag) | 2 |



Find a desired location and mark location for screws on the wall





Loose the cord grip for wire length adjustment, Connect wire to electric board. Attached the br