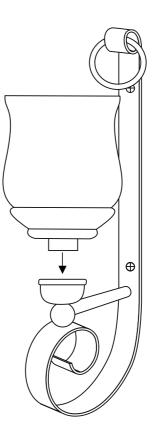

Put the glass in the metal holder frame gently.

Rotate the holder cap in the glass pillar body gently.