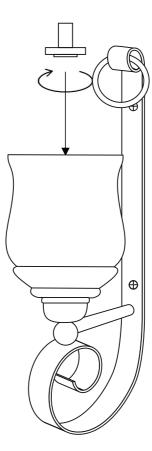

Put the glass in the metal holder frame gently.

Rotate the holder cap in the glass pillar body gently.