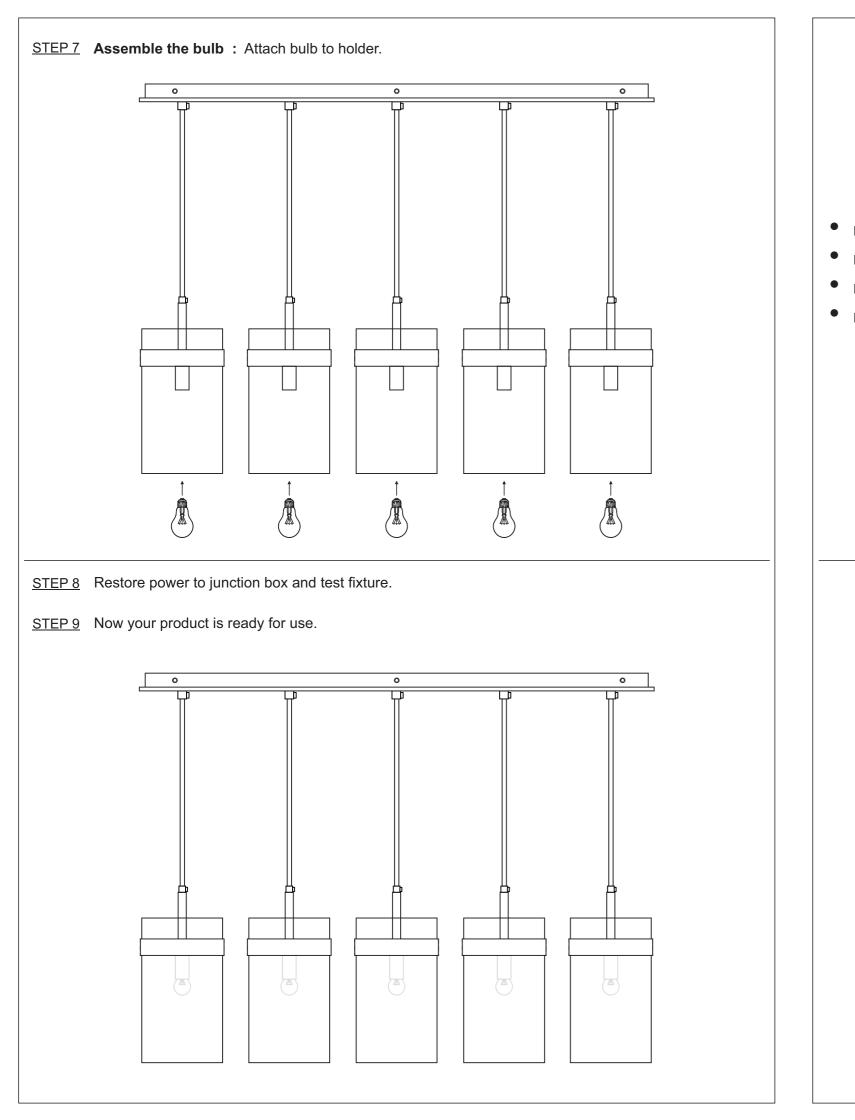

### Pre-assembly :

- Remove all parts and hardware from box along with any plastic protective packaging.
- Do not discard any contents until after assembly is complete to avoid accidentally discarding small parts or hardware.
- · For your safety and convenience, assembly by three people is recommended.
- The glass mold should not be removed before installation.