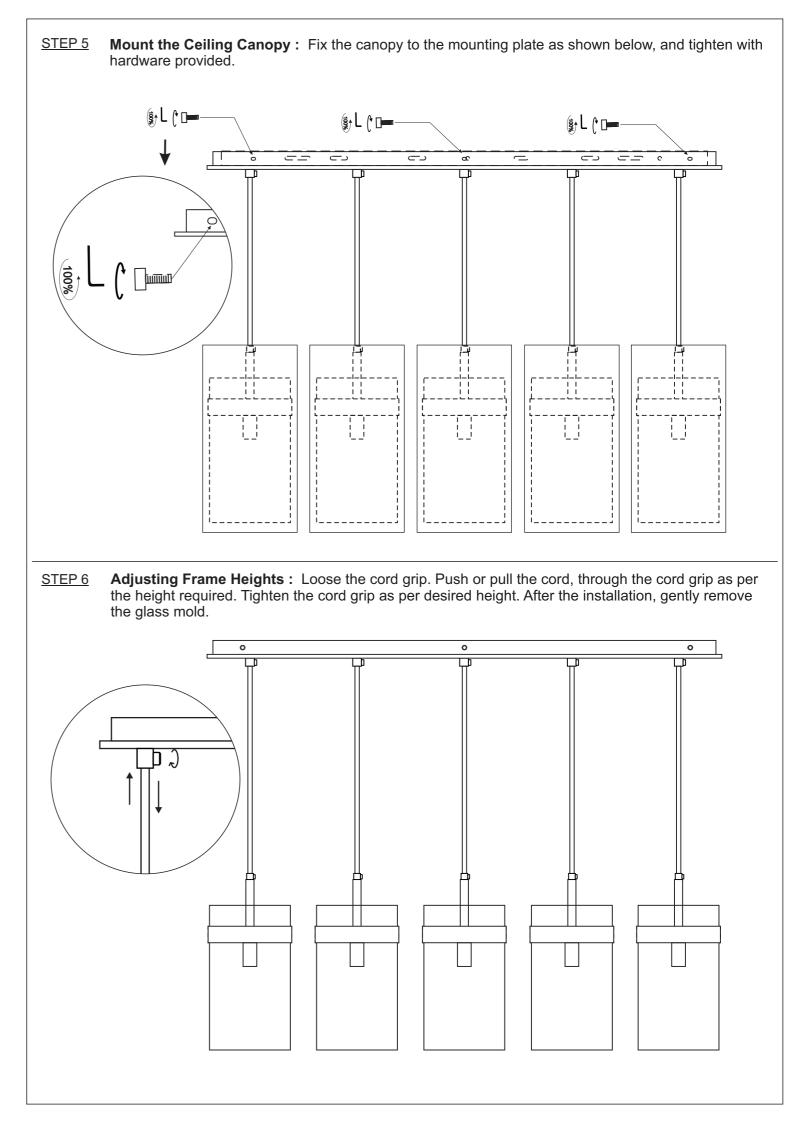

#### Assembly and Installation Instructions :

Carefully unpack all fixture parts and hardware and lay out them on a clear workspace.

STEP 1 Unscrew Mounting Plate : Disassemble the mounting plate from the ceiling canopy as shown below, with the hardware provided.

colored wire to phase, blue colored wire to neutral and green yellow colored wire to earth.

SHUT OFF THE MAIN ELECTRICAL SUPPLY FROM THE MAIN FUSE BOX/CIRCUIT BREAKER!

STEP 2 Installation Mounting Plate : Install the mounting plate to the ceiling using the fastener. Allign with the three holes of the of the ceiling. Tighten the threaded bolt. Take out the main wire through the mounting plate. Connect the female part of the connector to the main supply wire. Attach the brown