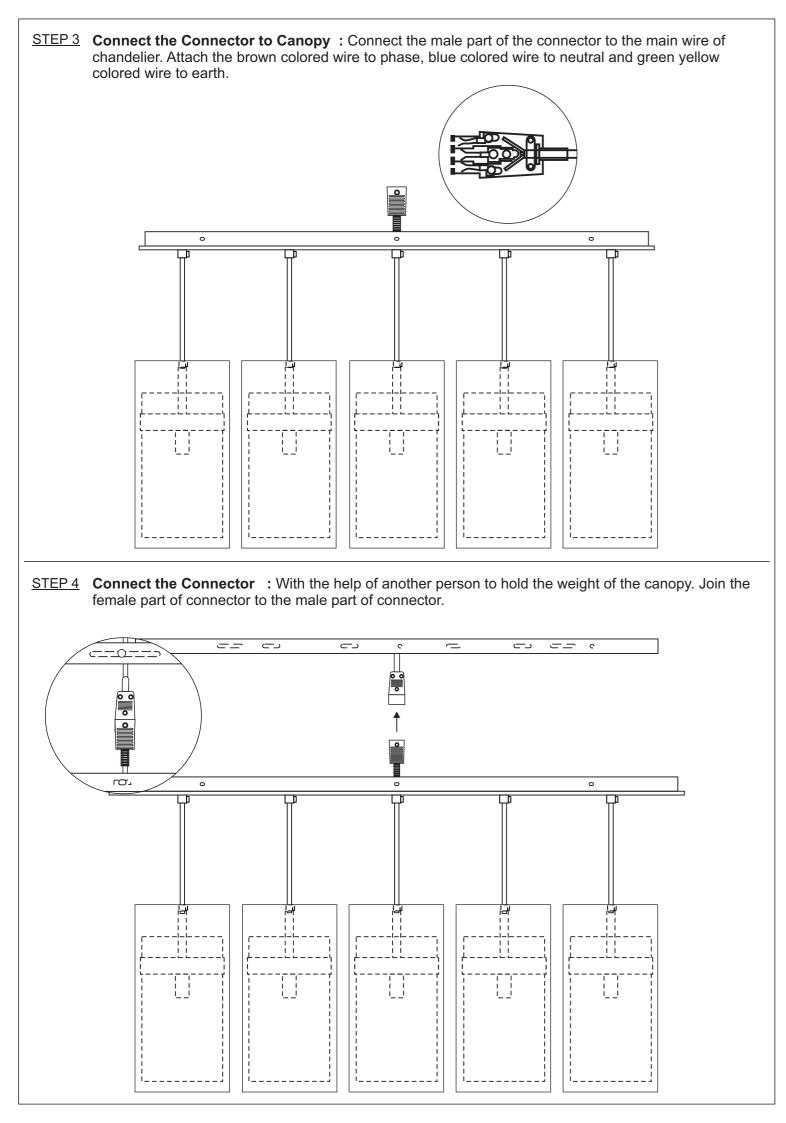

colored wire to phase, blue colored wire to neutral and green yellow colored wire to earth.

SHUT OFF THE MAIN ELECTRICAL SUPPLY FROM THE MAIN FUSE BOX/CIRCUIT BREAKER!

STEP 2 Installation Mounting Plate : Install the mounting plate to the ceiling using the fastener. Allign with the three holes of the of the ceiling. Tighten the threaded bolt. Take out the main wire through the mounting plate. Connect the female part of the connector to the main supply wire. Attach the brown