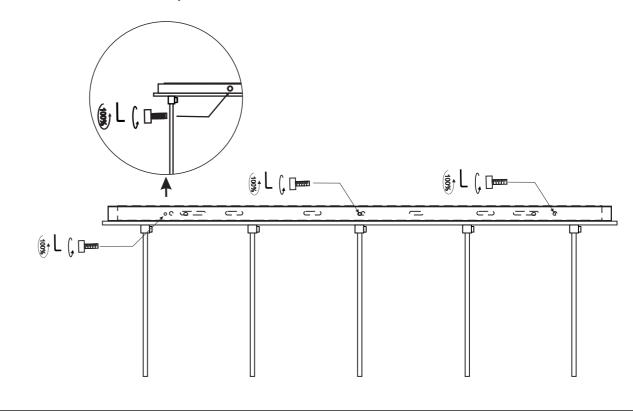

#### Assembly and Installation Instructions :

Carefully unpack all fixture parts and hardware and lay out them on a clear workspace.

STEP 1 Unscrew Mounting Plate : Disassemble the mounting plate from the ceiling canopy as shown below, with the hardware provided.