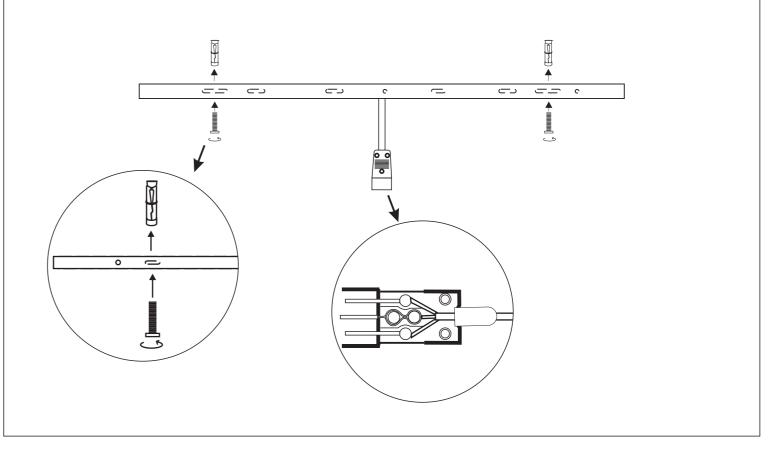

colored wire to phase, blue colored wire to neutral and green yellow colored wire to earth.

SHUT OFF THE MAIN ELECTRICAL SUPPLY FROM THE MAIN FUSE BOX/CIRCUIT BREAKER!

STEP 2 Installation Mounting Plate : Install the mounting plate to the ceiling using the fastener. Allign with the three holes of the of the ceiling. Tighten the threaded bolt. Take out the main wire through the mounting plate. Connect the female part of the connector to the main supply wire. Attach the brown