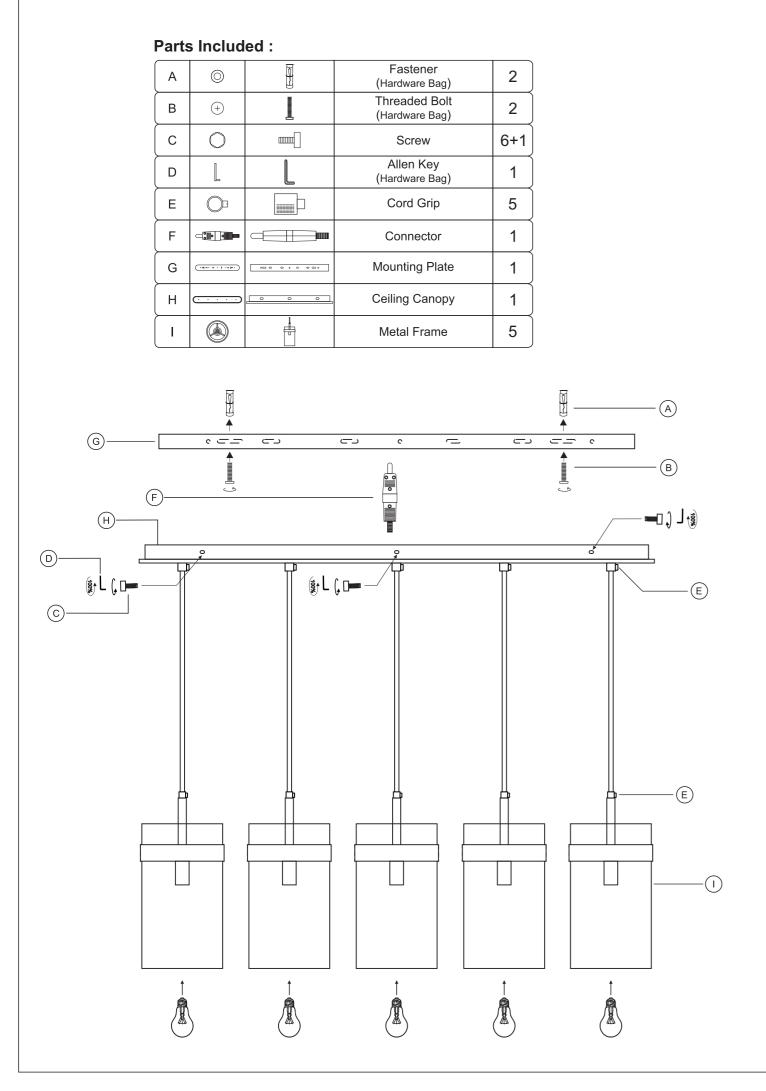

#### Assembly and Installation Instructions :

Carefully unpack all fixture parts and hardware and lay out them on a clear workspace.

STEP 1 Unscrew Mounting Plate : Disassemble the mounting plate from the ceiling canopy as shown below, with the hardware provided.

colored wire to phase, blue colored wire to neutral and green yellow colored wire to earth.

SHUT OFF THE MAIN ELECTRICAL SUPPLY FROM THE MAIN FUSE BOX/CIRCUIT BREAKER!

STEP 2 Installation Mounting Plate : Install the mounting plate to the ceiling using the fastener. Allign with the three holes of the of the ceiling. Tighten the threaded bolt. Take out the main wire through the mounting plate. Connect the female part of the connector to the main supply wire. Attach the brown