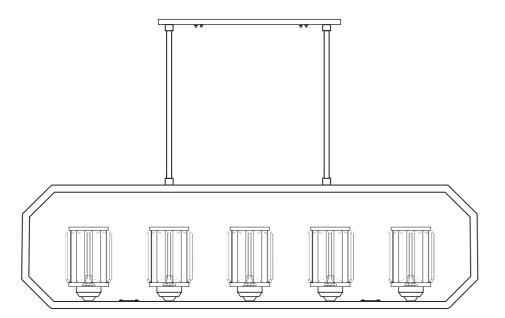

Now your product is ready for use.

## **CLEANING & CARE**

- Dust regularly with a dry cloth.
- Do not use abrasive cleaners.
- Do not use chemical cleaners.
- Retain these instructions for reference.





L060006154005EG



## **ASSEMBLY INSTRUCTIONS**



## **PARTS**

| Α | 0              |          | Fashner<br>(Hardware Bag)       | 2 |
|---|----------------|----------|---------------------------------|---|
| В | +              | Deserted | Threaded Bolt<br>(Hardware Bag) | 2 |
| С | 0              |          | Threaded bolt (Hardware Bag)    | 2 |
| D | <u>}     (</u> |          | Canopy                          | 1 |
| Е | 0              |          | Pipe Connector                  | 2 |
| F |                |          | Metal Frame                     | 1 |
| G | 0              |