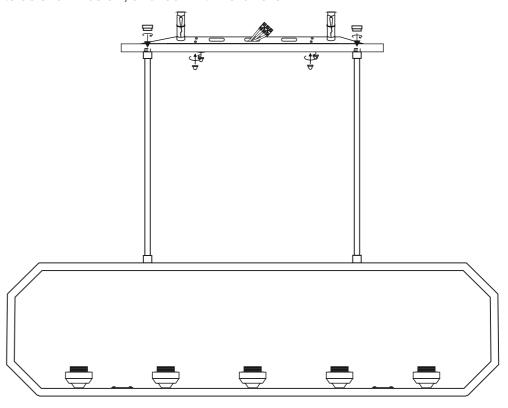

Loose the cord grip for wire length adjustment, insert the wire through the pipe connector & canopy. Attached the brown coloured wire to phase, blue coloured wire to neutral and green yellow coloured wire to earth, and rotate the threaded bolt with pipe connector and fix the canopy to the mounting plate as shown below, and lock with hardware.