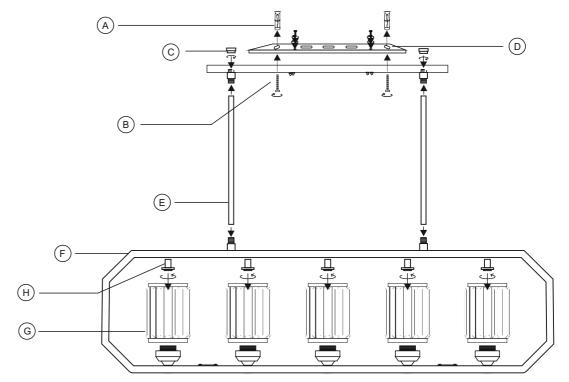

## **PARTS**

| Α | 0              |          | Fashner<br>(Hardware Bag)       | 2 |
|---|----------------|----------|---------------------------------|---|
| В | +              | Deserted | Threaded Bolt<br>(Hardware Bag) | 2 |
| С | 0              |          | Threaded bolt (Hardware Bag)    | 2 |
| D | <u>}     (</u> |          | Canopy                          | 1 |
| Е | 0              |          | Pipe Connector                  | 2 |
| F |                |          | Metal Frame                     | 1 |
| G | 0              |          | Glass                           | 5 |
| Н | 0              | Ī        | Metal Holder Cap                | 5 |

Insert the screws in the metal mounting strap for fixing it on the ceiling.

Fix the mounting strap to the ceiling properly with the hardware (screws) provided.

Fix the pipe connectors with mounting strap and metal frame to the properly.

Loose the cord grip for wire length adjustment, insert the wire through the pipe connector & canopy. Attached the brown coloured wire to phase, blue coloured wire to neutral and green yellow coloured wire to earth, and rotate the threaded bolt with pipe connector and fix the canopy to the mounting plate as shown below, and lock with hardware.

Rotate the metal holder cap in the glass pillar body gently.