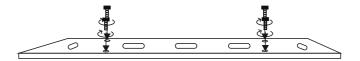

Insert the screws in the metal mounting strap for fixing it on the ceiling.

Fix the mounting strap to the ceiling properly with the hardware (screws) provided.

Fix the pipe connectors with mounting strap and metal frame to the properly.