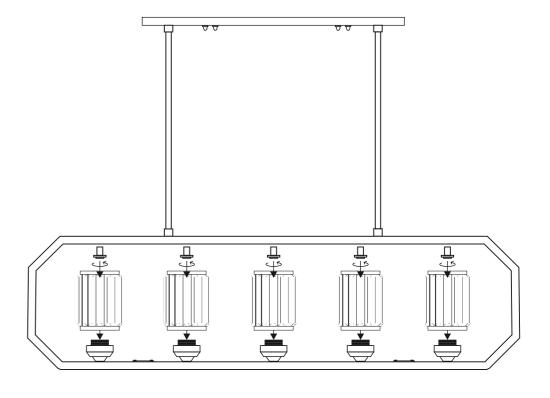

|          | Glass                           | 5 |
| Н | 0              | Ī        | Metal Holder Cap                | 5 |



Insert the screws in the metal mounting strap for fixing it on the ceiling.





Fix the mounting strap to the ceiling properly with the hardware (screws) provided.





Fix the pipe connectors with mounting strap and metal frame to the properly.





Loose the cord grip for wire length adjustment, insert the wire through the pipe connector & canopy. Attached the brown coloured wire to phase, blue coloured wire to neutral and green yellow coloured wire to earth, and rotate the threaded bolt with pipe connector and fix the canopy to the mounting plate as shown below, and lock with hardware.





Rotate the metal holder cap in the glass pillar body gently.