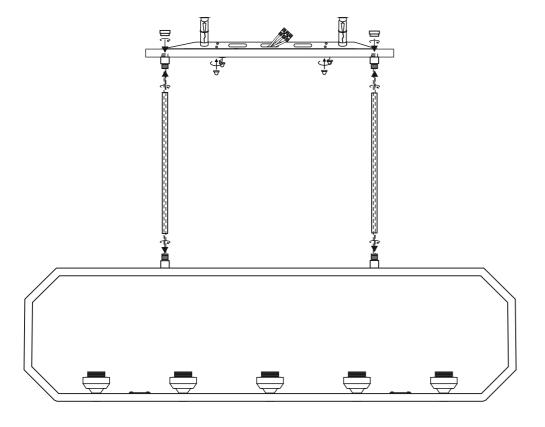

Loose the cord grip for wire length adjustment, insert the wire through the pipe connector & canopy. Attached the brown coloured wire to phase, blue coloured wire to neutral and green yellow coloured wire to earth, and rotate the threaded bolt with pipe connector and fix the canopy to the mounting plate as shown below, and lock with hardware.

Rotate the metal holder cap in the glass pillar body gently.