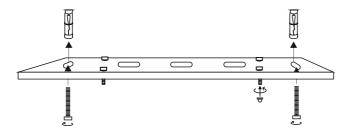

Insert the screws in the metal mounting strap for fixing it on the ceiling.

Fix the mounting strap to the ceiling properly with the hardware (screws) provided.

Fix the pipe connectors with mounting strap and metal frame to the properly.