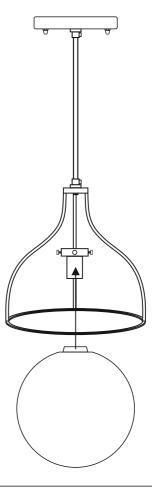

Put the sphere glass in the metal holder frame.

Using short secure all screws tightly by using Allen Key gently.