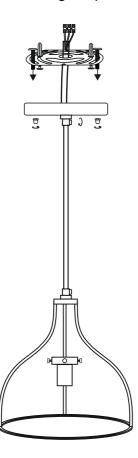

Get the mounting / installation done by a qualified electrician. Switch off the main electricity before installation. Fix the mounting strap to the plaster ceiling properly with hardware provided.

Loose the cord grip for wire length adjustment, insert the wire through the canopy. Attached the brown coloured wire to phase, blue coloured wire to neutral and green yellow coloured wire to earth, and fix the canopy to the mounting strap as shown below, and lock with hardware.