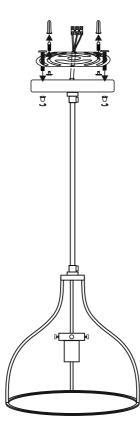

Get the mounting / installation done by a qualified electrician. Switch off the main electricity before installation. Fix the mounting strap to the plaster ceiling properly with hardware provided.

Loose the cord grip for wire length adjustment, insert the wire through the canopy. Attached the brown coloured wire to phase, blue coloured wire to neutral and green yellow coloured wire to earth, and fix the canopy to the mounting strap as shown below, and lock with hardware.