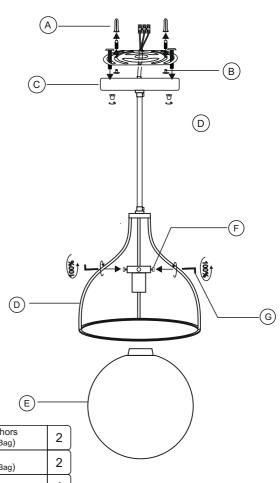

## **ASSEMBLY INSTRUCTIONS**

PARTS

| Α | 0   |   | Screw Anchors<br>(Hardware Bag) | 2 |
|---|-----|---|---------------------------------|---|
| В | (+) |   | Screw<br>(Hardware Bag)         | 2 |
| С | 8   | • | Canopy                          | 1 |
| D |     |   | Metal Body                      | 1 |
| Е | 0   |   | Sphere Glass                    | 1 |
| F | 0   |   | Screw                           | 3 |
| G |     |   | Allen key                       | 1 |

Get the mounting / installation done by a qualified electrician. Switch off the main electricity before installation. Fix the mounting strap to the plaster ceiling properly with hardware provided.

Loose the cord grip for wire length adjustment, insert the wire through the canopy. Attached the brown coloured wire to phase, blue coloured wire to neutral and green yellow coloured wire to earth, and fix the canopy to the mounting strap as shown below, and lock with hardware.

Put the sphere glass in the metal holder frame.

Using short secure all screws tightly by using Allen Key gently.