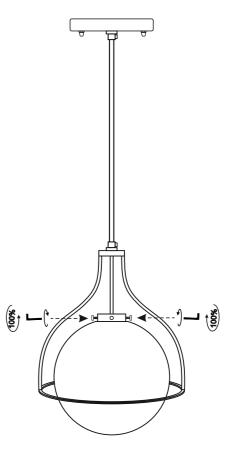

Put the sphere glass in the metal holder frame.

Using short secure all screws tightly by using Allen Key gently.