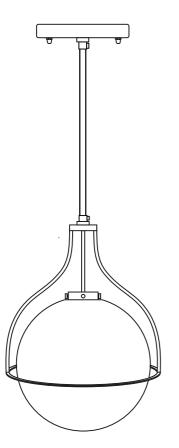

Final product image.



Now your product is ready for use.

## **CLEANING & CARE**

- Dust regularly with a dry cloth.
- Do not use abrasive cleaners.
- Do not use chemical cleaners.
- Retain these instructions for reference.





L040124121151FP



## **ASSEMBLY INSTRUCTIONS**



PARTS

| Α | 0   |   | Screw Anchors<br>(Hardware Bag) | 2 |
|---|-----|---|---------------------------------|---|
| В | (+) |   | Screw<br>(Hardware Bag)         | 2 |
| С | 8   | • | Canopy                          | 1 |
| D |     |   | Metal Body                      | 1 |
| Е | 0   |   | Sphere Glass                    | 1 |
| F | 0   |   | Screw                           | 3 |
| G |     |   | Allen key                       | 1 |



Get the mounting / installation done by a qualified electrician. Switch off the main electricity b