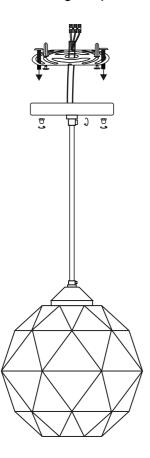

Get the mounting / installation done by a qualified electrician. Switch off the main electricity before installation. Fix the mounting strap to the plaster ceiling properly with hardware provided.

Loose the cord grip for wire length adjustment, insert the wire through the canopy. Attached the brown coloured wire to phase, blue coloured wire to neutral and green yellow coloured wire to earth, and fix the canopy to the mounting strap as shown below, and lock with hardware.