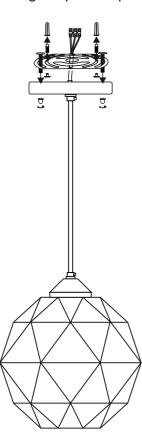

L040028023005FP



## **ASSEMBLY INSTRUCTIONS**



| A             | 0 |   | Screw Anchors<br>(Hardware Bag) | 2 |
|---------------|---|---|---------------------------------|---|
| В             | + |   | Screw<br>(Hardware Bag)         | 4 |
| С             | 0 | • | Canopy                          | 1 |
| $\overline{}$ |   | , |                                 |   |



Get the mounting / installation done by a qualified electrician. Switch off the main electricity before installation. Fix the mounting strap to the plaster ceiling properly with hardware provided.





Loose the cord grip for wire length adjustment, insert the wire through the canopy. Attached the brown coloured wire to phase, blue coloured wire to neutral and green yellow coloured wire to earth, and fix the canopy to the mounting strap as shown below, and lock with hardware.



Final product image.



Now your product is ready for use.

## **CLEANING & CARE**

- Dust regularly with a dry cloth.
- Do not use abrasive cleaners.
- Do not use chemical cleaners.
- Retain these instructions for reference.