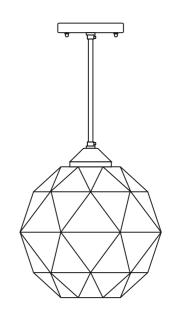

L040028023005FP



## **ASSEMBLY INSTRUCTIONS**



| A             | 0 |   | Screw Anchors<br>(Hardware Bag) | 2 |
|---------------|---|---|---------------------------------|---|
| В             | + |   | Screw<br>(Hardware Bag)         | 4 |
| С             | 0 | • | Canopy                          | 1 |
| $\overline{}$ |   | , |                                 |   |



Get the mounting / installation done by a qualified electrician. Switch off the main electricity before installation. Fix the mounting strap to the plaster ceiling properly with hardware provided.





Loose the cord grip for wire length adjustment, insert the wire through the canopy. Attached the brown coloured wire to phase, blue coloured wire to neutral and green yellow coloured wire to earth, and fix the canopy to the mounting strap as