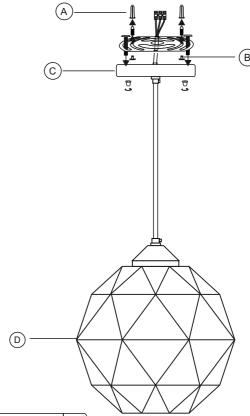

Get the mounting / installation done by a qualified electrician. Switch off the main electricity before installation. Fix the mounting strap to the plaster ceiling properly with hardware provided.

Loose the cord grip for wire length adjustment, insert the wire through the canopy. Attached the brown coloured wire to phase, blue coloured wire to neutral and green yellow coloured wire to earth, and fix the canopy to the mounting strap as shown below, and lock with hardware.