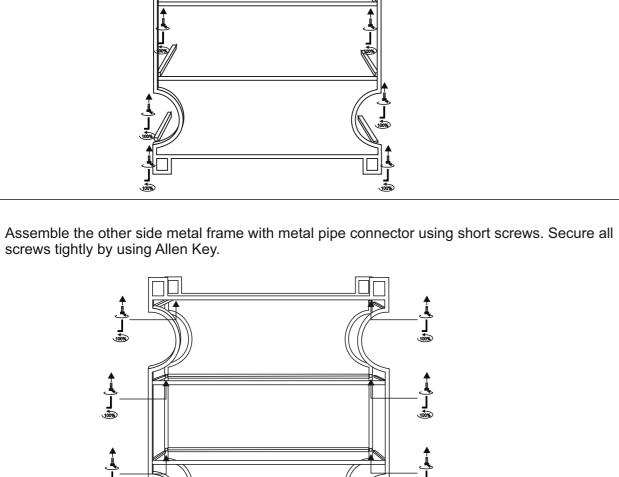

## RF RENOVATION FACTORY

F11002315700400

STEP 2

Assemble one side metal frame with metal pipe connector using short screws. Secure all screws tightly by using Allen Key.

Place the glass carefully on the soft transparent tabs pasted on the metal frame.