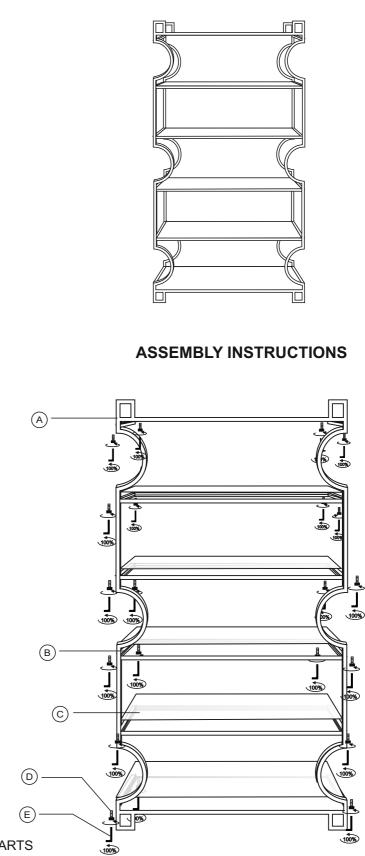

|   | PARTS |   |                             |    |
|---|-------|---|-----------------------------|----|
| A |       |   | Metal Frame                 | 2  |
| В |       |   | Metal Pipe Connector        | 12 |
| С |       |   | Glass                       | 6  |
| D | 0     | Т | Screw<br>(Hardware Bag)     | 24 |
| E | L     | L | Allen Key<br>(Hardware Bag) | 1  |
|   |       |   |                             |    |

## RF RENOVATION FACTORY

F11002315700400

STEP 2

Assemble one side metal frame with metal pipe connector using short screws. Secure all screws tightly by using Allen Key.

Place the glass carefully on the soft transparent tabs pasted on the metal frame.