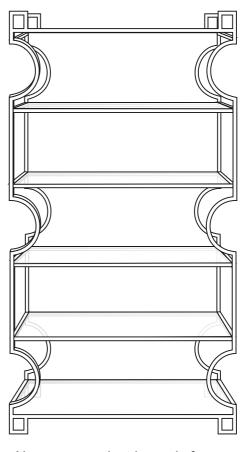

ect sources of heat.
- Do not stand or sit on this product.
- Retain these instructions for reference.





|   | PARTS |   |                             |    |
|---|-------|---|-----------------------------|----|
| A |       |   | Metal Frame                 | 2  |
| В |       |   | Metal Pipe Connector        | 12 |
| С |       |   | Glass                       | 6  |
| D | 0     | Т | Screw<br>(Hardware Bag)     | 24 |
| E | L     | L | Allen Key<br>(Hardware Bag) | 1  |
|   |       |   |                             |    |

## RF RENOVATION FACTORY





F11002315700400



STEP 2

Assemble one side metal frame with metal pipe connector using short screws. Secure all screws tightly by using Allen Key.



Place the glass carefully on the soft transparent tabs pasted on the metal frame.





Now your product is ready for use.





## Final product image.