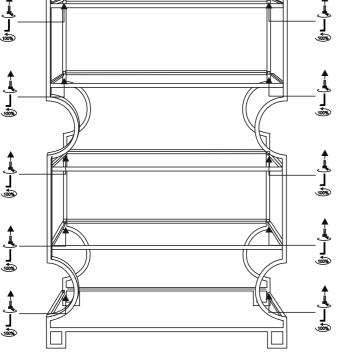

## RF RENOVATION FACTORY

F11002315700400

STEP 2

Assemble one side metal frame with metal pipe connector using short screws. Secure all screws tightly by using Allen Key.

Place the glass carefully on the soft transparent tabs pasted on the metal frame.