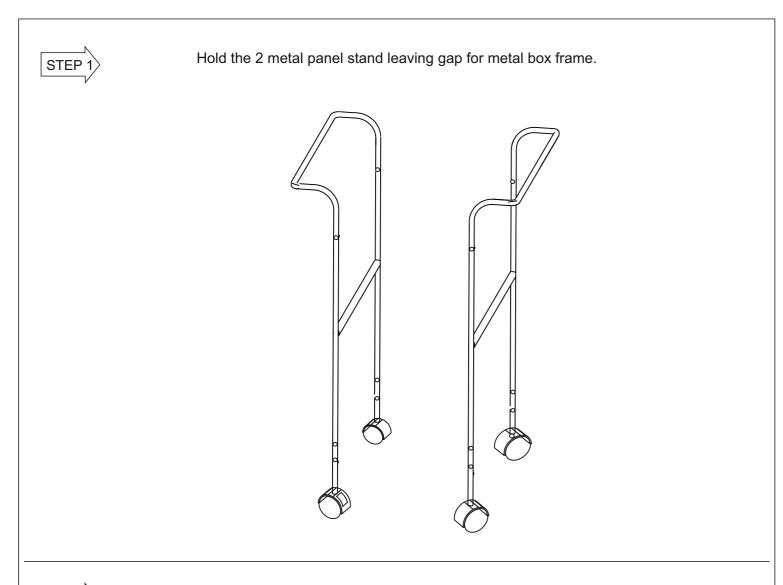

## **PARTS**

| A | П | Ĵ | Metal Panel                 | 2   |
|---|---|---|-----------------------------|-----|
| В |   |   | Top Metal box Frame         | 1   |
| С |   |   | Bottom Metal box Frame      | 1   |
| D |   |   | Middle Metal box Frame      | 1   |
| E |   |   | Glass                       | 1   |
| F | 0 | T | Screw<br>(Hardware Bag)     | 8+1 |
| G | 0 | Ī | Screw<br>(Hardware Bag)     | 4+1 |
| Н |   | L | Allen key<br>(Hardware Bag) | 1   |