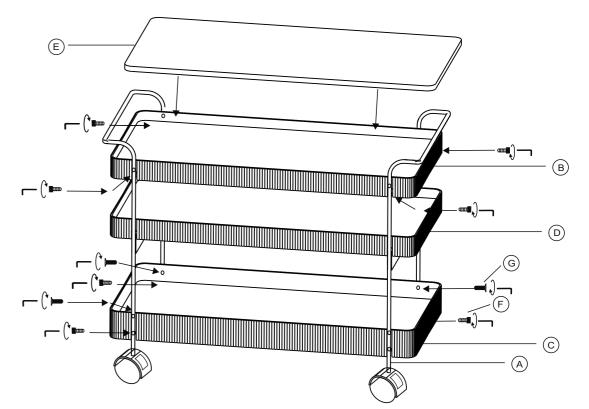

## **PARTS**

| A | П | Ĵ | Metal Panel                 | 2   |
|---|---|---|-----------------------------|-----|
| В |   |   | Top Metal box Frame         | 1   |
| С |   |   | Bottom Metal box Frame      | 1   |
| D |   |   | Middle Metal box Frame      | 1   |
| E |   |   | Glass                       | 1   |
| F | 0 | T | Screw<br>(Hardware Bag)     | 8+1 |
| G | 0 | Ī | Screw<br>(Hardware Bag)     | 4+1 |
| Н |   | L | Allen key<br>(Hardware Bag) | 1   |