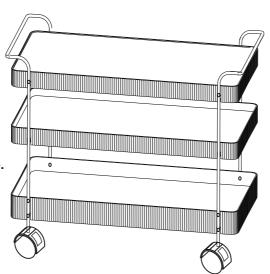

Place the Glass carefully on the soft transparent tabs pasted on the metal frame.

Final product image.

Now your product is ready for use.

F06002562705800