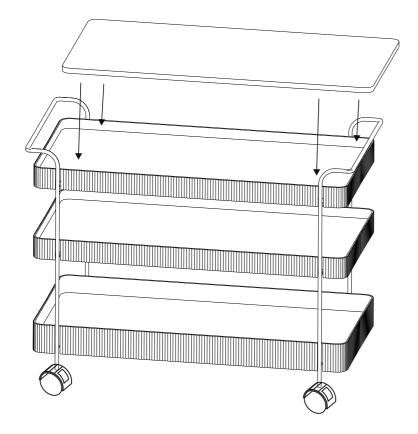

Place the Glass carefully on the soft transparent tabs pasted on the metal frame.

Final product image.

Now your product is ready for use.

F06002562705800

## **PARTS**

| A | П | Ĵ | Metal Panel                 | 2   |
|---|---|---|-----------------------------|-----|
| В |   |   | Top Metal box Frame         | 1   |
| С |   |   | Bottom Metal box Frame      | 1   |
| D |   |   | Middle Metal box Frame      | 1   |
| E |   |   | Glass                       | 1   |
| F | 0 | T | Screw<br>(Hardware Bag)     | 8+1 |
| G | 0 | Ī | Screw<br>(Hardware Bag)     | 4+1 |
| Н |   | L | Allen key<br>(Hardware Bag) | 1   |