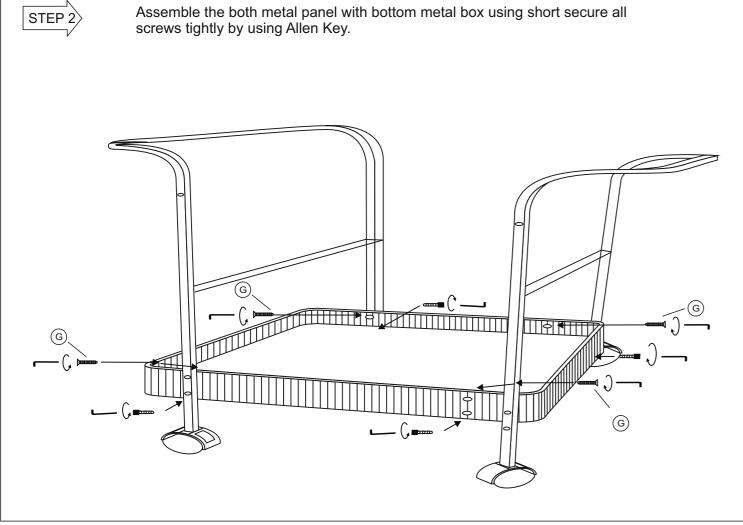

## **PARTS**

| A | П | Ĵ | Metal Panel                 | 2   |
|---|---|---|-----------------------------|-----|
| В |   |   | Top Metal box Frame         | 1   |
| С |   |   | Bottom Metal box Frame      | 1   |
| D |   |   | Middle Metal box Frame      | 1   |
| E |   |   | Glass                       | 1   |
| F | 0 | T | Screw<br>(Hardware Bag)     | 8+1 |
| G | 0 | Ī | Screw<br>(Hardware Bag)     | 4+1 |
| Н |   | L | Allen key<br>(Hardware Bag) | 1   |