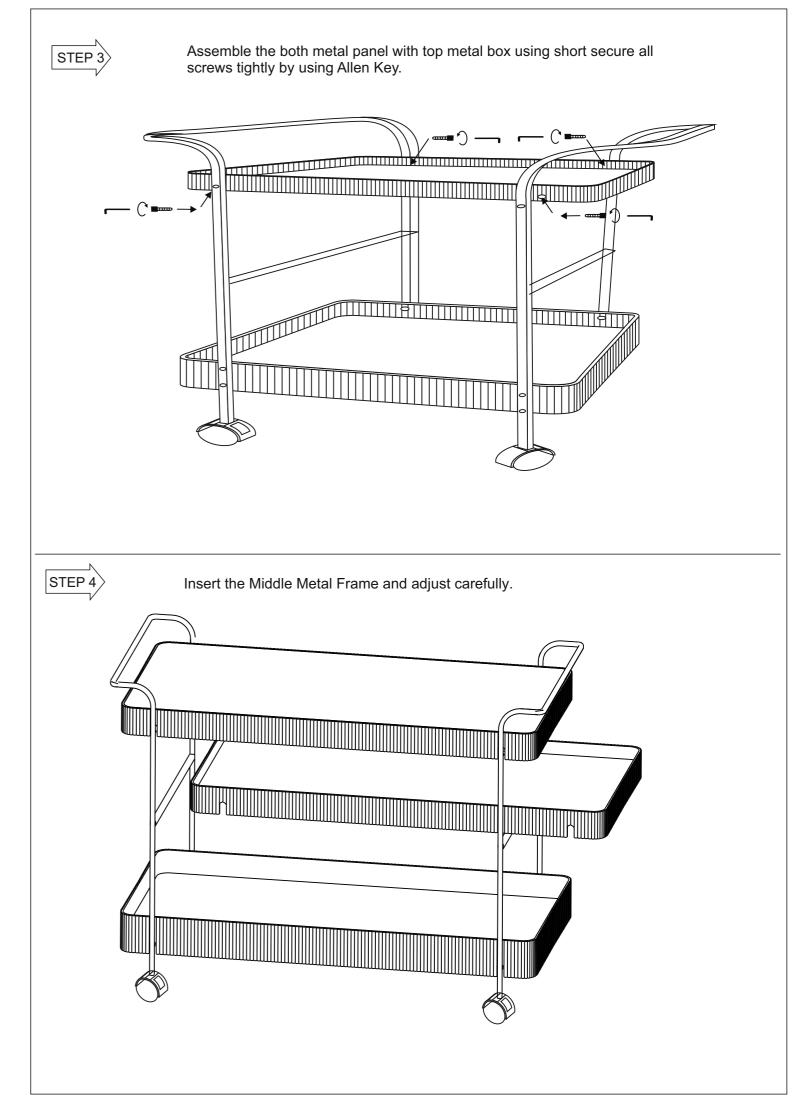

## **PARTS**

| A | П | Ĵ | Metal Panel                 | 2   |
|---|---|---|-----------------------------|-----|
| В |   |   | Top Metal box Frame         | 1   |
| С |   |   | Bottom Metal box Frame      | 1   |
| D |   |   | Middle Metal box Frame      | 1   |
| E |   |   | Glass                       | 1   |
| F | 0 | T | Screw<br>(Hardware Bag)     | 8+1 |
| G | 0 | Ī | Screw<br>(Hardware Bag)     | 4+1 |
| Н |   | L | Allen key<br>(Hardware Bag) | 1   |