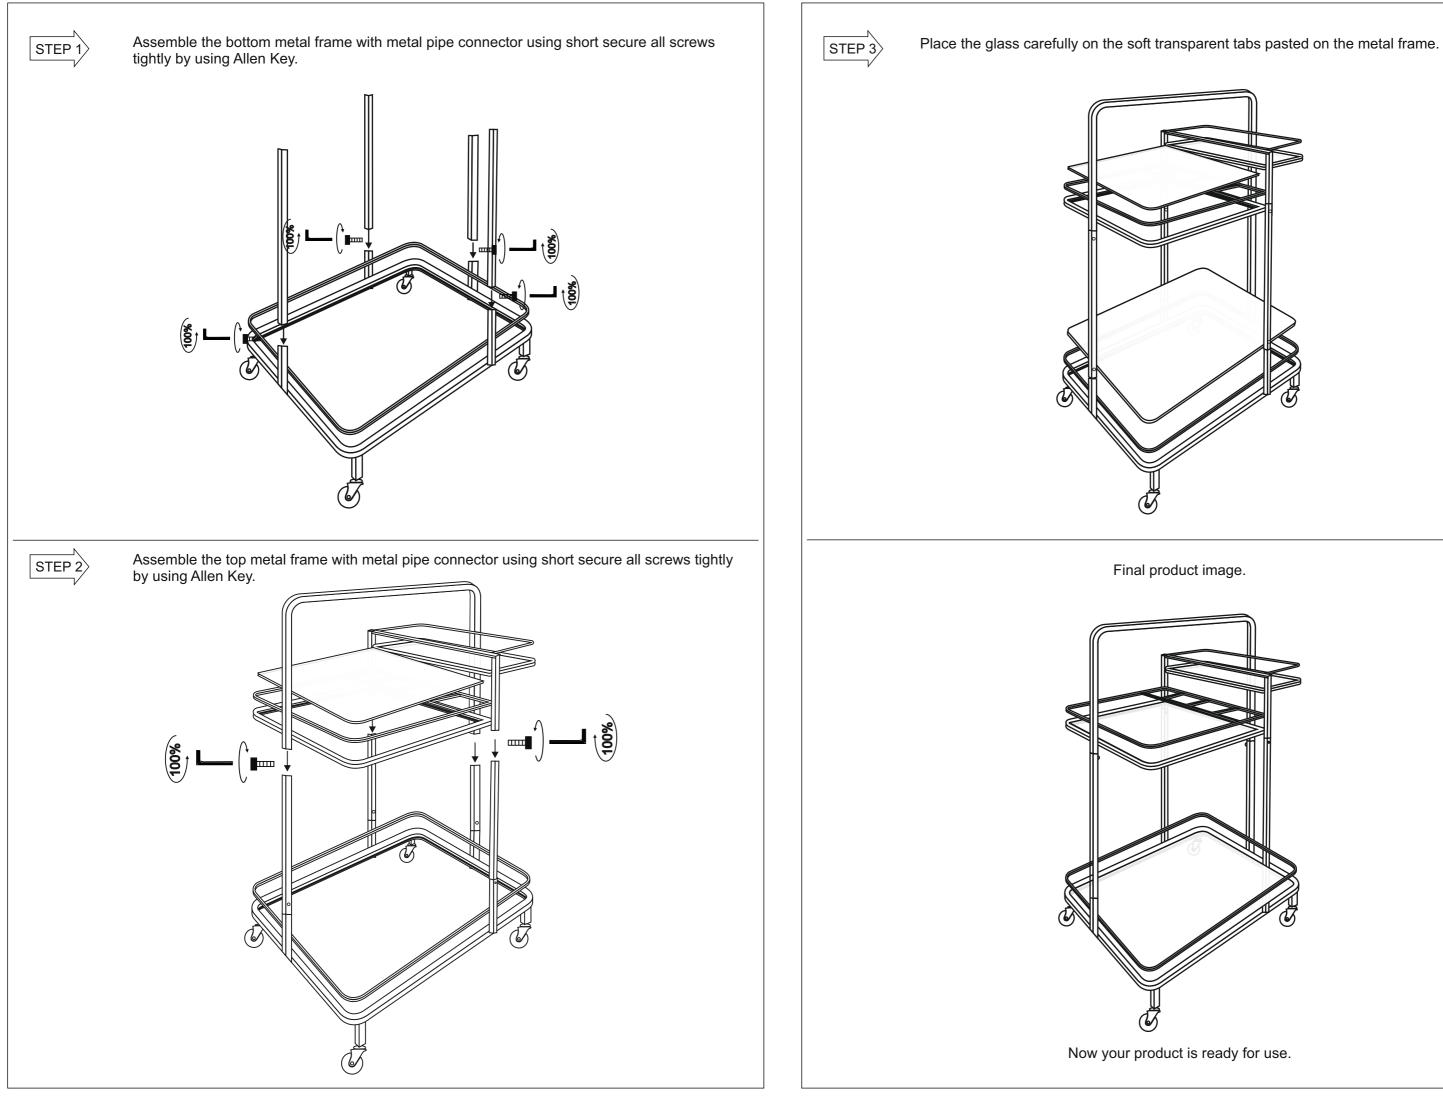

**ASSEMBLY INSTRUCTIONS** 

| A |   |                | Top Metal Frame             |
|---|---|----------------|-----------------------------|
| В |   | $\diamondsuit$ | Glass                       |
| С |   |                | Metal Pipe Connecte         |
| D |   | $\Diamond$     | Bottom Metal Frame          |
| E | 0 |                | Screw<br>(Hardware Bag)     |
| F | L | L              | Allen key<br>(Hardware Bag) |