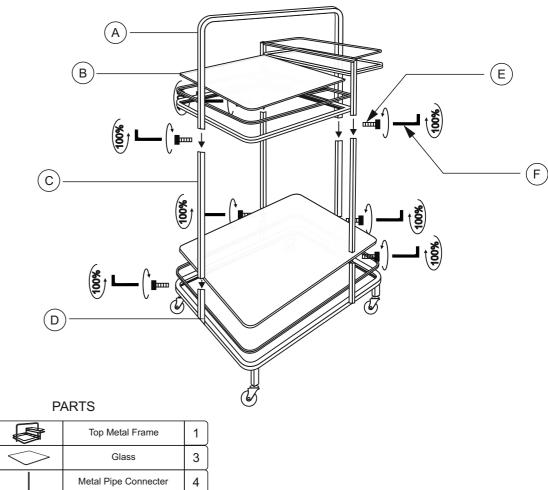

**ASSEMBLY INSTRUCTIONS** 

| A |   |                | Top Metal Frame             |
|---|---|----------------|-----------------------------|
| В |   | $\diamondsuit$ | Glass                       |
| С |   |                | Metal Pipe Connecte         |
| D |   | $\Diamond$     | Bottom Metal Frame          |
| E | 0 |                | Screw<br>(Hardware Bag)     |
| F | L | L              | Allen key<br>(Hardware Bag) |