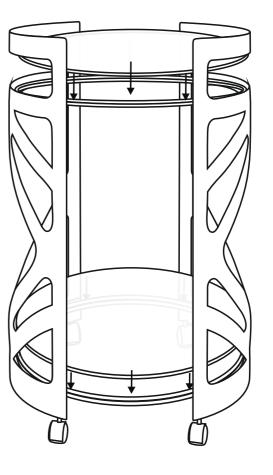

Place the glass carefully on the soft transparent tabs pasted on the metal frame.

Final product image.

Now your product is ready for use.