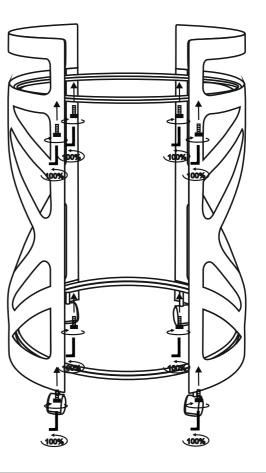

Hold the 2 metal frame stand leaving gap for oval glass metal frame.

Put the oval glass metal frame on the metal frame.

Fix the top and bottom oval glass metal frame with 4 screws using the Allen Key provided.