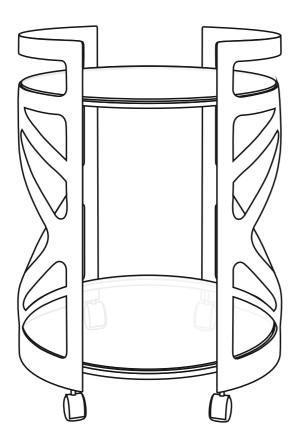

Final product image.



Now your product is ready for use.

## **CLEANING & CARE**

- Wipe regularly with a dry cloth.
- It is not recommended to use furniture polish or sprays.
- Spillages should be removed immediately using a damp cloth, then dried thoroughly.
- Do not use abrasive cleaners.
- Do not use chemical cleaners.
- Always use heat proof placemats or coasters to protect the surface.
- Do not position your furniture in front of radiators, fires or direct sources of heat.
- Do not stand or sit on this product.
- Retain these instructions for reference.





F06001454013000



## **ASSEMBLY INSTRUCTIONS**



| Α |   |   | Metal Frame                 | 2 |
|---|---|---|-----------------------------|---|
| В | 0 |   | Glass                       | 2 |
| С | 0 | 0 | Oval Glass Metal Frame      | 2 |
| D |