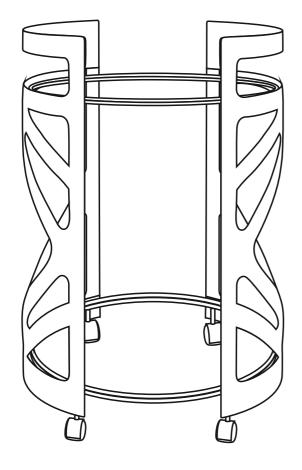

Hold the 2 metal frame stand leaving gap for oval glass metal frame.

Put the oval glass metal frame on the metal frame.

Fix the top and bottom oval glass metal frame with 4 screws using the Allen Key provided.