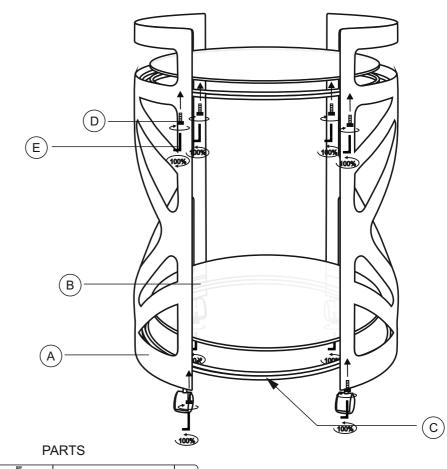

## **ASSEMBLY INSTRUCTIONS**

| Α |   |   | Metal Frame                 | 2 |
|---|---|---|-----------------------------|---|
| В | 0 |   | Glass                       | 2 |
| С | 0 | 0 | Oval Glass Metal Frame      | 2 |
| D | 0 | T | Screw<br>(Hardware Bag)     | 8 |
| E |   | L | Allen key<br>(Hardware Bag) | 1 |

Hold the 2 metal frame stand leaving gap for oval glass metal frame.

Put the oval glass metal frame on the metal frame.

Fix the top and bottom oval glass metal frame with 4 screws using the Allen Key provided.