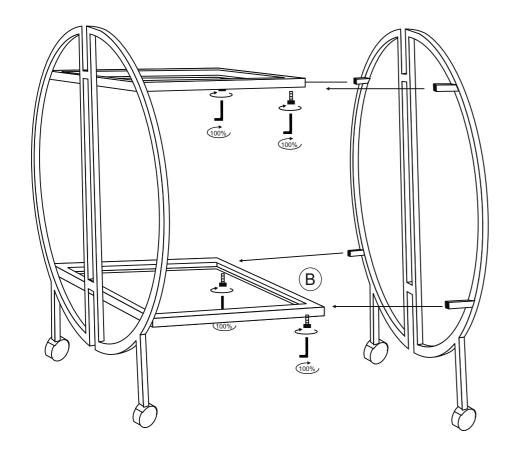

## **ASSEMBLY INSTRUCTIONS**

| Α | - | Q | Iron Frame                  | 2 |
|---|---|---|-----------------------------|---|
| В |   |   | Square Glass Metal Frame    | 2 |
| С |   |   | Glass                       | 2 |
| D | 0 | T | Screw<br>(Hardware Bag)     | 8 |
| E |   | L | Allen key<br>(Hardware Bag) | 1 |

Assemble the left iron frame using short secure all screws tightly by using Allen Key.

Assemble the right legs frame using short secure all screws tightly by using Allen Key.

Place the glass carefully on the soft transparent tabs pasted on the square glass metal frame.