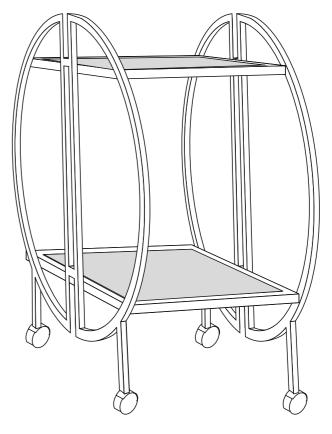

furniture in front of radiators, fires or direct sources of heat.
- Do not stand or sit on this product.
- Retain these instructions for reference.





F06000615700500



## **ASSEMBLY INSTRUCTIONS**



| Α | - | Q | Iron Frame                  | 2 |
|---|---|---|-----------------------------|---|
| В |   |   | Square Glass Metal Frame    | 2 |
| С |   |   | Glass                       | 2 |
| D | 0 | T | Screw<br>(Hardware Bag)     | 8 |
| E |   | L | Allen key<br>(Hardware Bag) | 1 |



Assemble the left iron frame using short secure all screws tightly by using Allen Key.





Assemble the right legs frame using short secure all screws tightly by using Allen Key.





Place the glass carefully on the soft transparent tabs pasted on the square glass metal frame.



Final product image.



Now your product is ready for use.