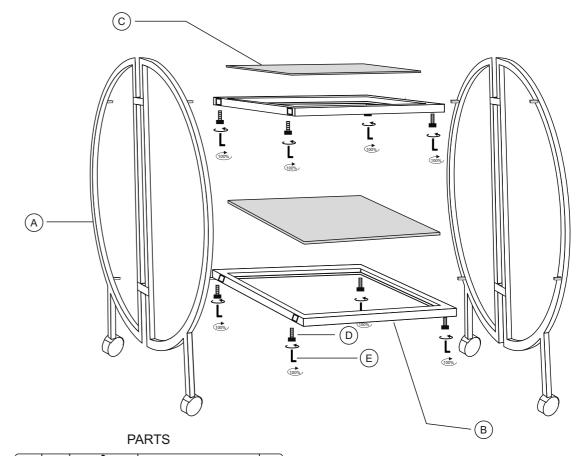

## **ASSEMBLY INSTRUCTIONS**

| Α | - | Q | Iron Frame                  | 2 |
|---|---|---|-----------------------------|---|
| В |   |   | Square Glass Metal Frame    | 2 |
| С |   |   | Glass                       | 2 |
| D | 0 | T | Screw<br>(Hardware Bag)     | 8 |
| E |   | L | Allen key<br>(Hardware Bag) | 1 |

Assemble the left iron frame using short secure all screws tightly by using Allen Key.

Assemble the right legs frame using short secure all screws tightly by using Allen Key.

Place the glass carefully on the soft transparent tabs pasted on the square glass metal frame.