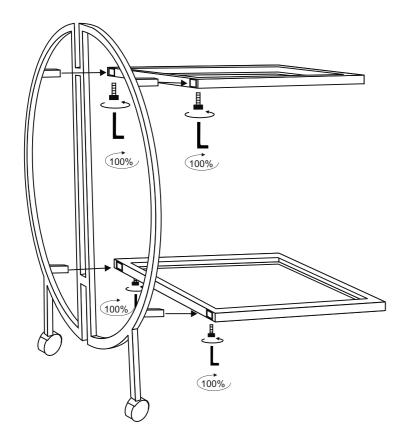

Assemble the left iron frame using short secure all screws tightly by using Allen Key.

Assemble the right legs frame using short secure all screws tightly by using Allen Key.

Place the glass carefully on the soft transparent tabs pasted on the square glass metal frame.