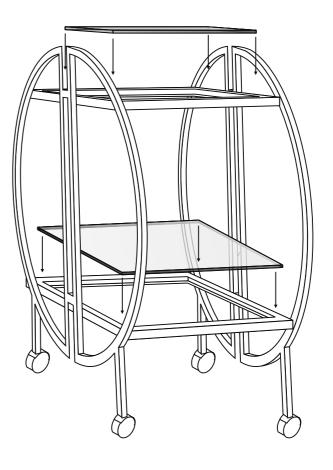

Assemble the left iron frame using short secure all screws tightly by using Allen Key.

Assemble the right legs frame using short secure all screws tightly by using Allen Key.

Place the glass carefully on the soft transparent tabs pasted on the square glass metal frame.