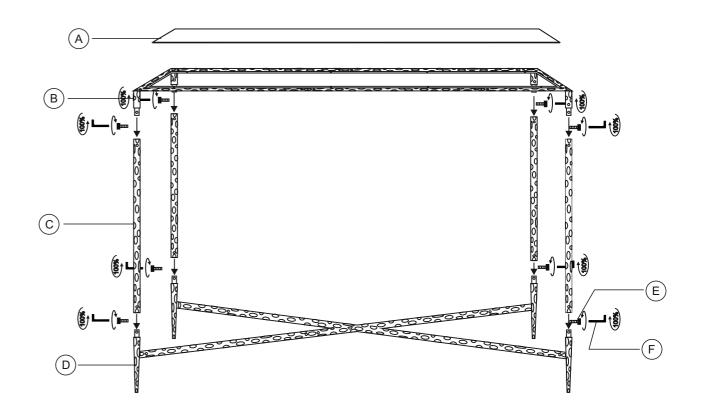

| PARTS |          |            |                                       |   |
|-------|----------|------------|---------------------------------------|---|
| A     |          |            | Glass                                 | 1 |
| В     |          |            | Top Metal frame<br>(Bottom Connector) | 1 |
| С     | 0        | Pecce 2003 | Metal Pipe Connector                  | 4 |
| D     | $\times$ | Ţ          | Bottom Metal frame<br>(Top Connector) | 1 |
| E     | 0        |            | Screw<br>(Hardware Bag)               | 8 |
| F     |          | L          | Allen key<br>(Hardware Bag)           | 1 |