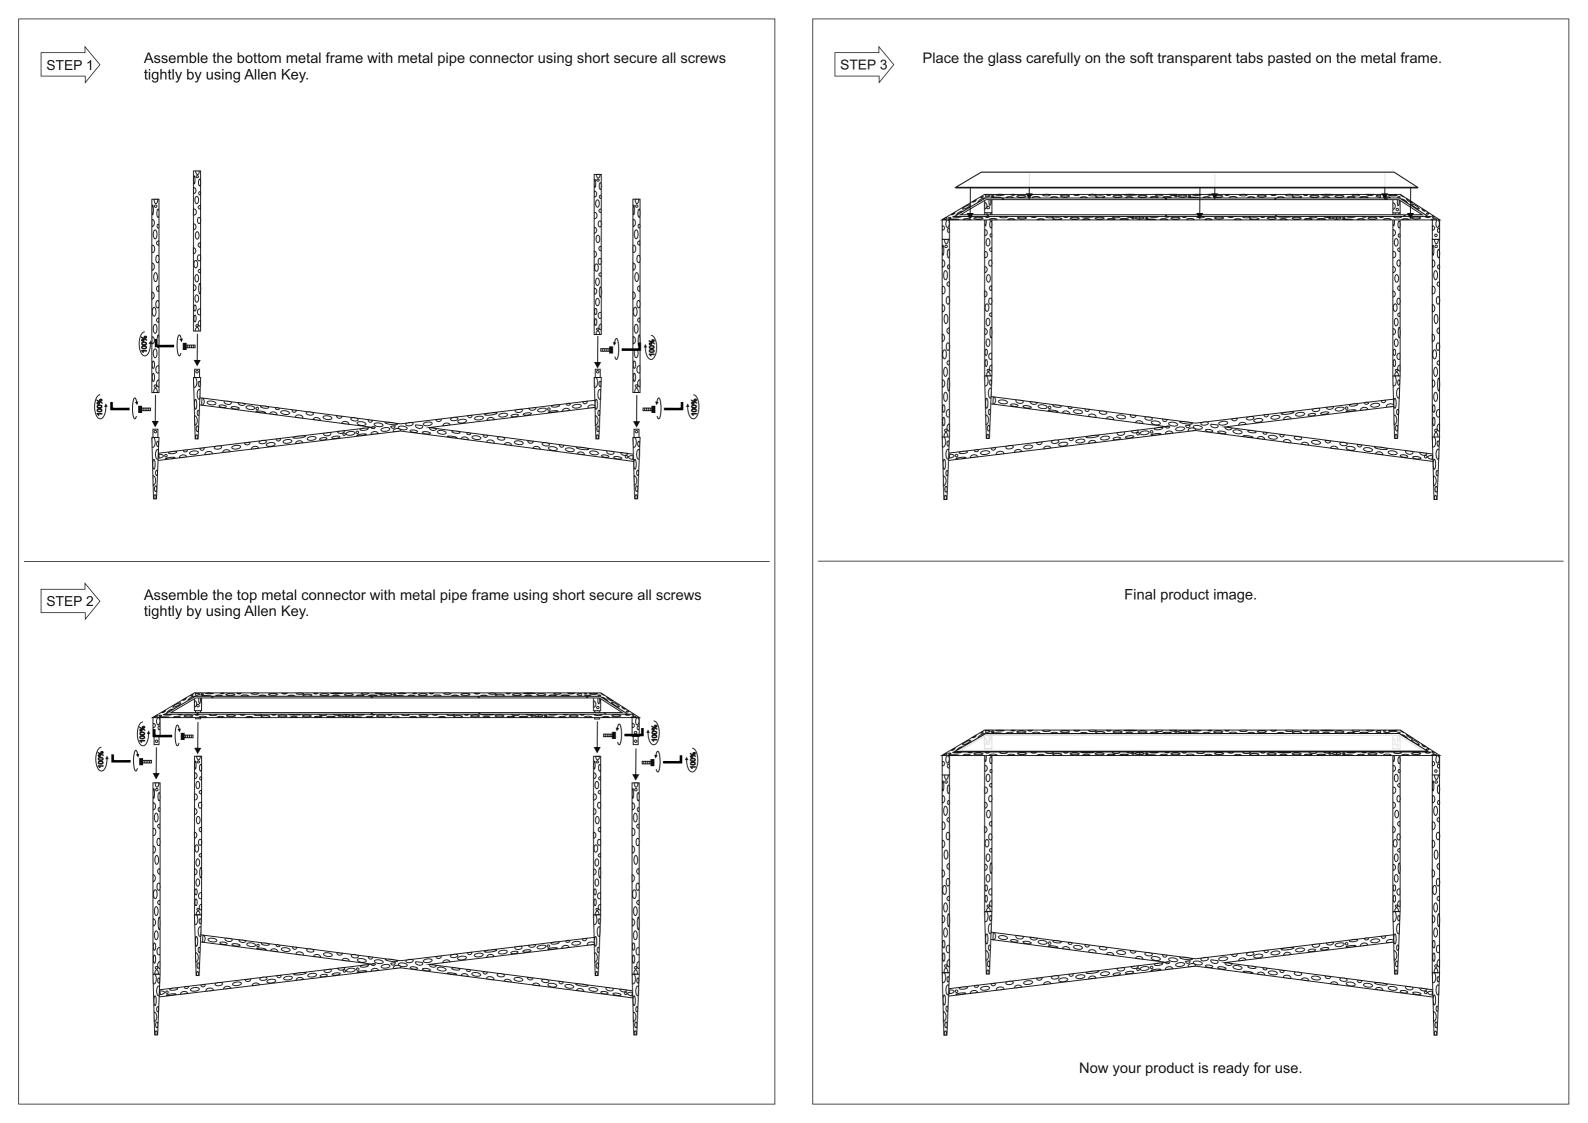

| PARTS |          |            |                                       |   |
|-------|----------|------------|---------------------------------------|---|
| A     |          |            | Glass                                 | 1 |
| В     |          |            | Top Metal frame<br>(Bottom Connector) | 1 |
| С     | 0        | Pecce 2003 | Metal Pipe Connector                  | 4 |
| D     | $\times$ | Ţ          | Bottom Metal frame<br>(Top Connector) | 1 |
| E     | 0        |            | Screw<br>(Hardware Bag)               | 8 |
| F     |          | L          | Allen key<br>(Hardware Bag)           | 1 |