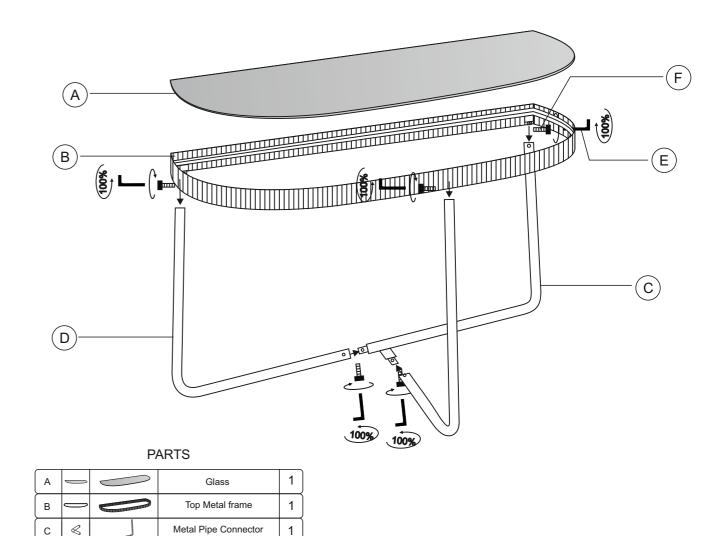

D

Е

F

<u>\_\_</u>

Ο

Т

Metal Pipe Frame

Screw

(Hardware Bag) Allen key (Hardware Bag)

2

5

1

F05001148415000