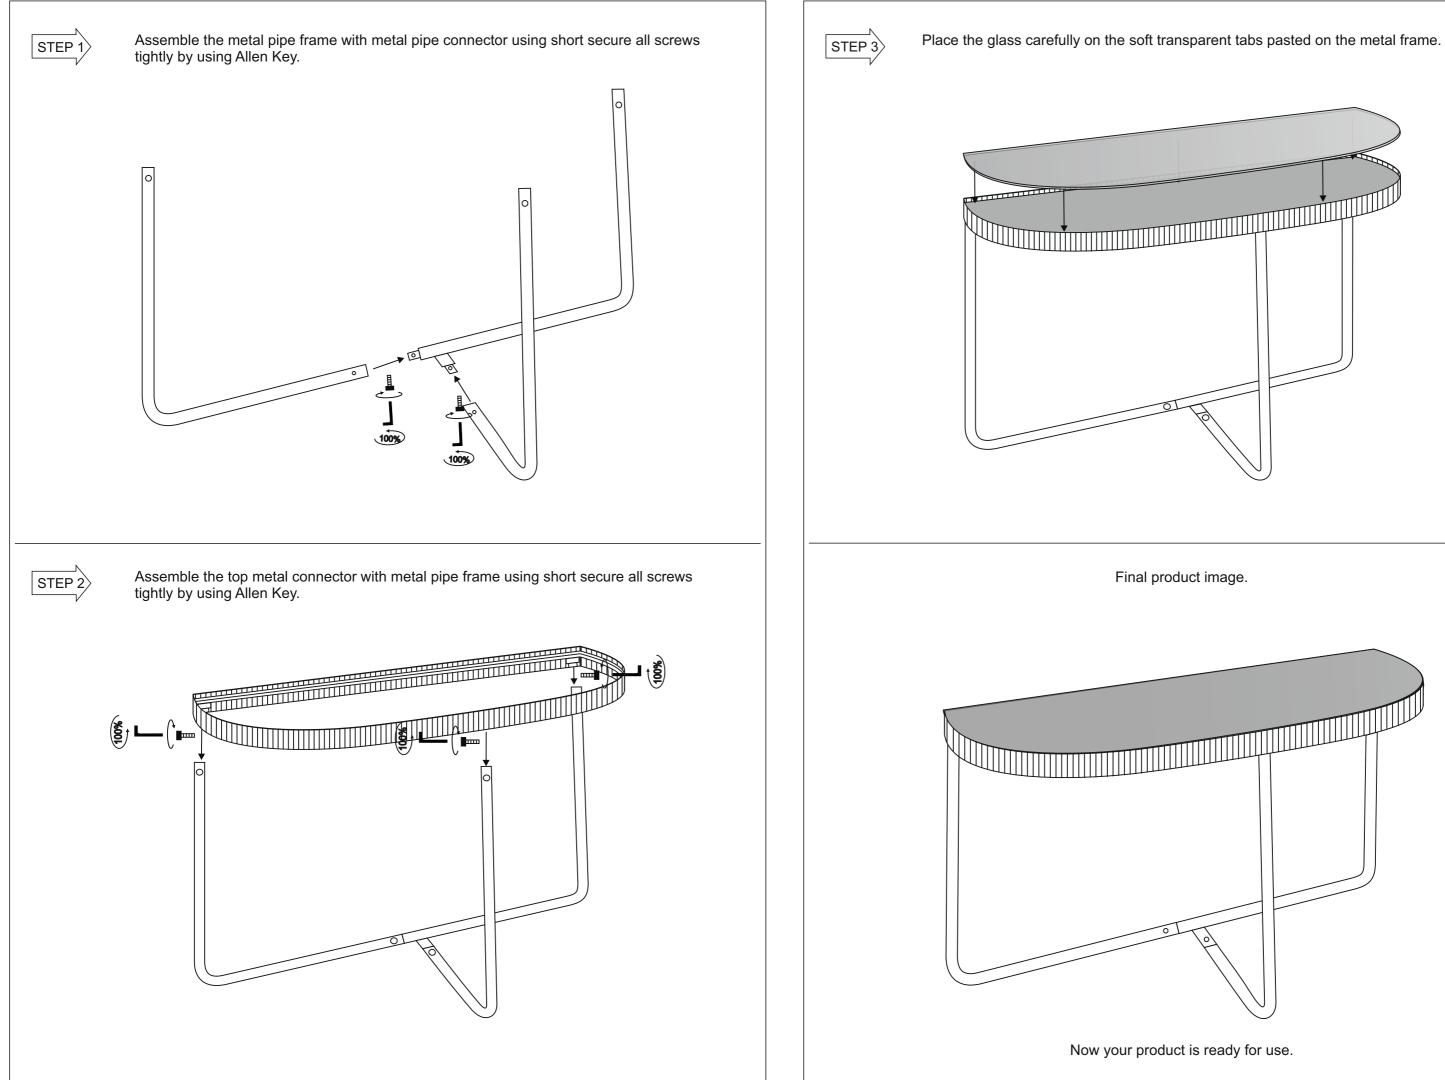

## **CLEANING & CARE**

- Wipe regularly with a dry cloth.
- It is not recommended to use furniture polish or sprays.
- $\bullet$ Spillages should be removed immediately using a damp cloth, then dried thoroughly.
- Do not use abrasive cleaners.
- Do not use chemical cleaners.
- Always use heat proof placemats or coasters to protect the surface.
- Do not position your furniture in front of radiators, fires or direct sources of heat.
- ٠ Do not stand or sit on this product.
- ulletRetain these instructions for reference.



D

Е

F

<u>\_\_</u>

Ο

Т

Metal Pipe Frame

Screw

(Hardware Bag) Allen key (Hardware Bag)

2

5

1









F05001148415000