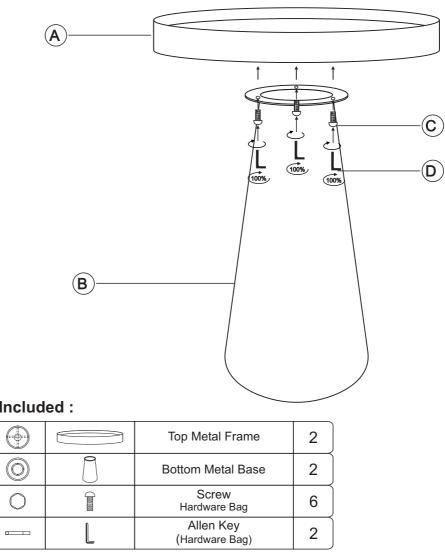

### **ASSEMBLY INSTRUCTIONS**

#### Parts Included :

| Α |            |   | Top Metal Frame             | 2 |
|---|------------|---|-----------------------------|---|
| В | $\bigcirc$ |   | Bottom Metal Base           | 2 |
| С | 0          |   | Screw<br>Hardware Bag       | 6 |
| D |            | L | Allen Key<br>(Hardware Bag) | 2 |

NOTE: - The same applies to the other size also.