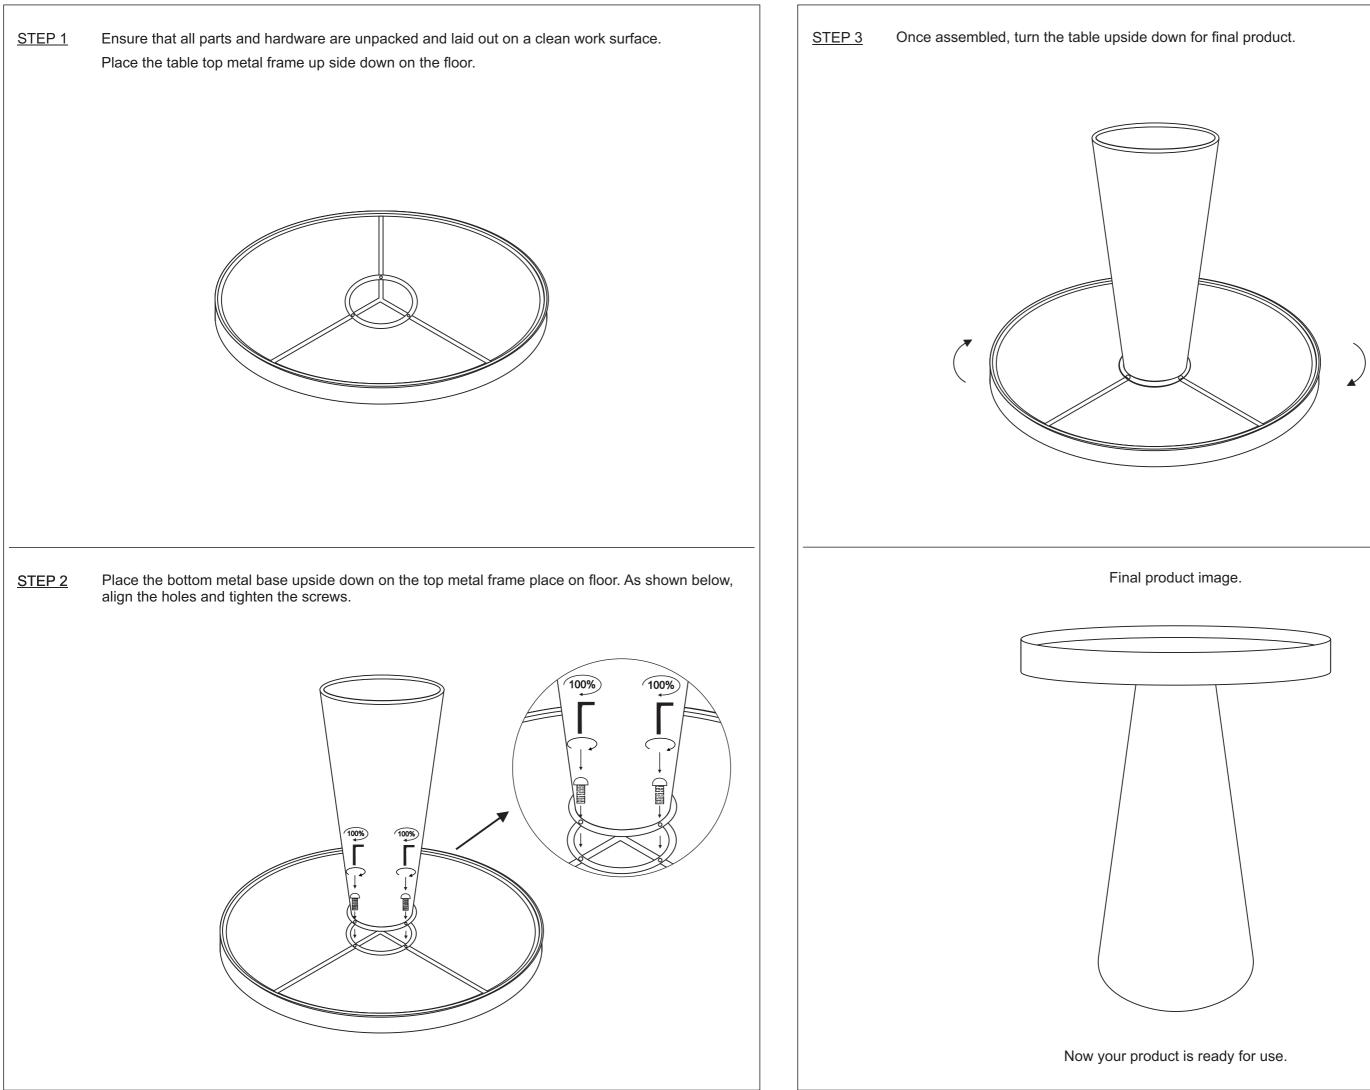

removed immediately using a damp cloth, then dried thoroughly.
- Do not use abrasive cleaners. •
- Do not use chemical cleaners.
- Always use heat proof placemats or coasters to protect the surface.
- Do not position your furniture in front of radiators, fires or direct sources of heat.
- Do not stand or sit on this product.
- Retain these instructions for reference.



### **ASSEMBLY INSTRUCTIONS**



#### Parts Included :

| Α |            |   | Top Metal Frame             | 2 |
|---|------------|---|-----------------------------|---|
| В | $\bigcirc$ |   | Bottom Metal Base           | 2 |
| С | 0          |   | Screw<br>Hardware Bag       | 6 |
| D |            | L | Allen Key<br>(Hardware Bag) | 2 |

NOTE: - The same applies to the other size also.

# RF RENOVATION

F02010600024600