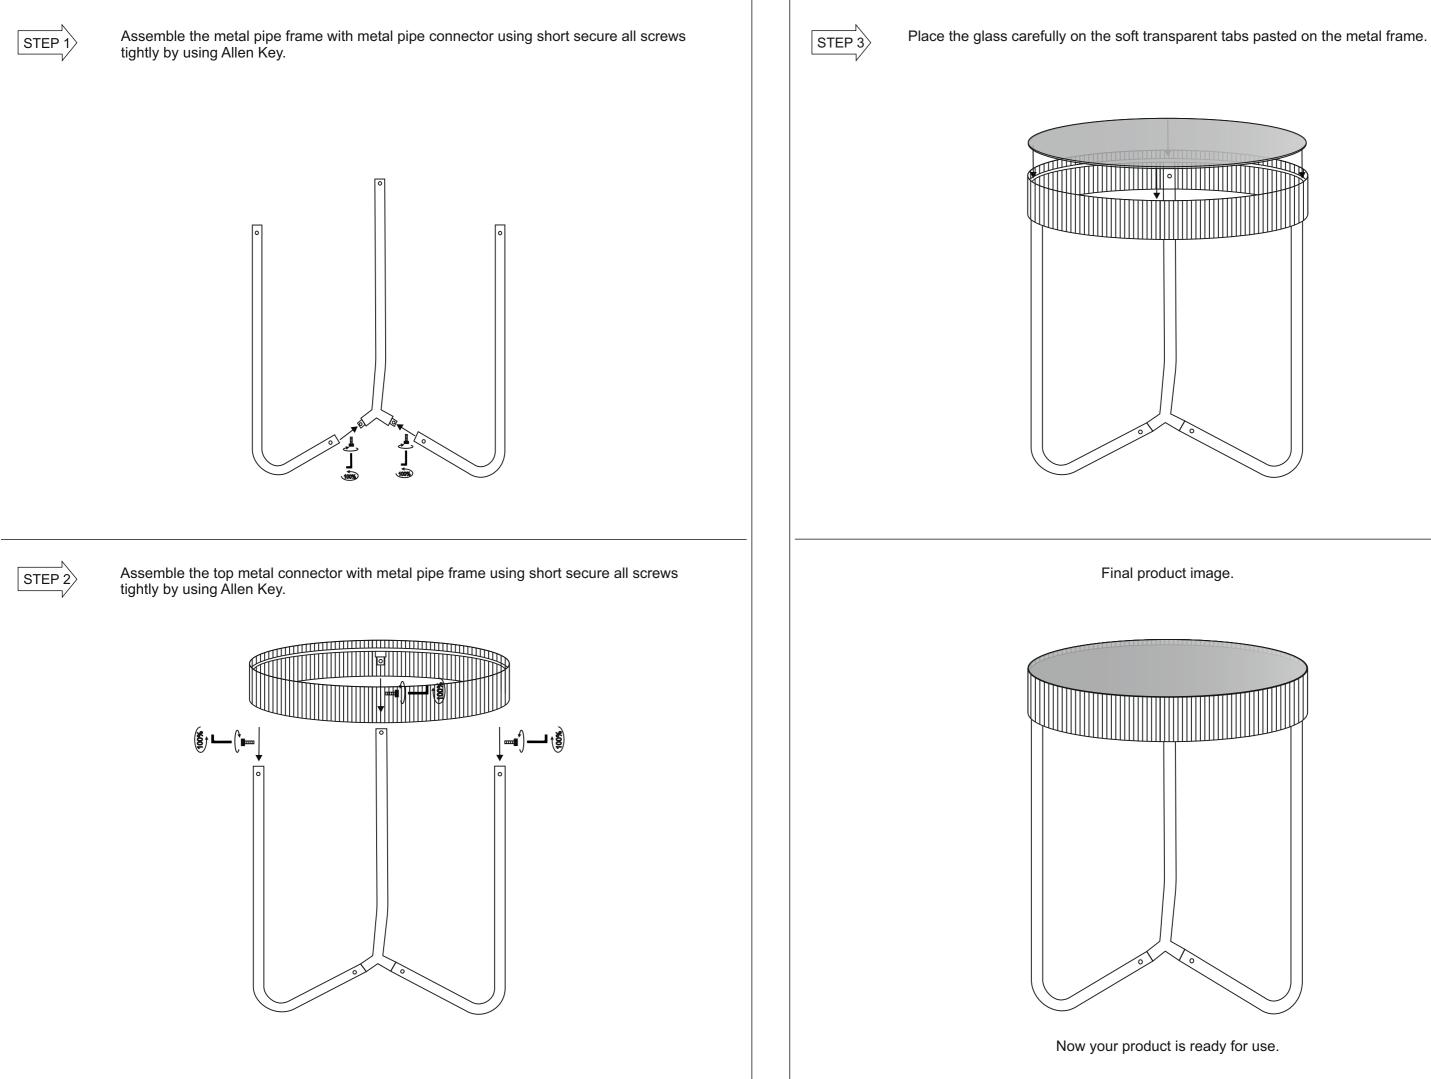

**ASSEMBLY INSTRUCTIONS** 

| F | PΑ | ١F | 5. | Γ | S |
|---|----|----|----|---|---|
|   |    |    |    |   |   |

| A | $\bigcirc$ | $\bigcirc$ | Glass                       | 1 |
|---|------------|------------|-----------------------------|---|
| В | Ο          |            | Top Metal frame             | 1 |
| С | $\otimes$  | Ĩ          | Metal Pipe Connector        | 1 |
| D | 9          |            | Metal Pipe Frame            | 2 |
| E | 0          |            | Screw<br>(Hardware Bag)     | 5 |
| F |            | L          | Allen key<br>(Hardware Bag) | 1 |