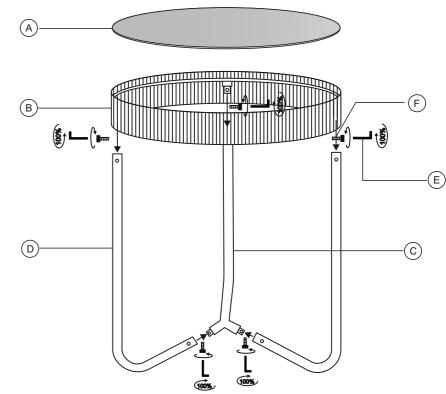

**ASSEMBLY INSTRUCTIONS** 

| F | PΑ | ١F | 5. | Γ | S |
|---|----|----|----|---|---|
|   |    |    |    |   |   |

| A | $\bigcirc$ | $\bigcirc$ | Glass                       | 1 |
|---|------------|------------|-----------------------------|---|
| В | Ο          |            | Top Metal frame             | 1 |
| С | $\otimes$  | Ĩ          | Metal Pipe Connector        | 1 |
| D | 9          |            | Metal Pipe Frame            | 2 |
| E | 0          |            | Screw<br>(Hardware Bag)     | 5 |
| F |            | L          | Allen key<br>(Hardware Bag) | 1 |