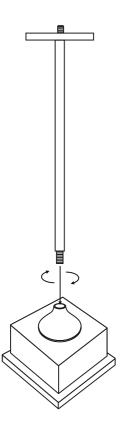

Rotate the pipe connector on the metal base gently.

Rotate the top marble on the metal pipe connector gently.