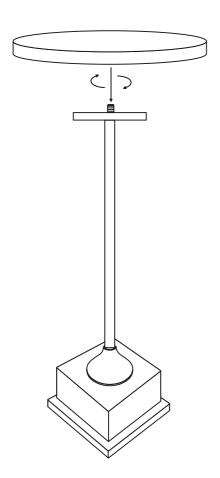

Rotate the pipe connector on the metal base gently.





Rotate the top marble on the metal pipe connector gently.



## Final Product Image



Now your product is ready for use.

## **CLEANING & CARE**

- Wipe regularly with a dry cloth.
- It is not recommended to use furniture polish or sprays.
- Spillages should be removed immediately using a damp cloth, then dried thoroughly.
- Do not use abrasive cleaners.
- Do not use chemical cleaners.
- Always use heat proof placemats or coasters to protect the surface.
- Do not position your furniture in front of radiators, fires or direct sources of heat.
- Do not stand or sit on this product.
- Retain these instructions for reference.