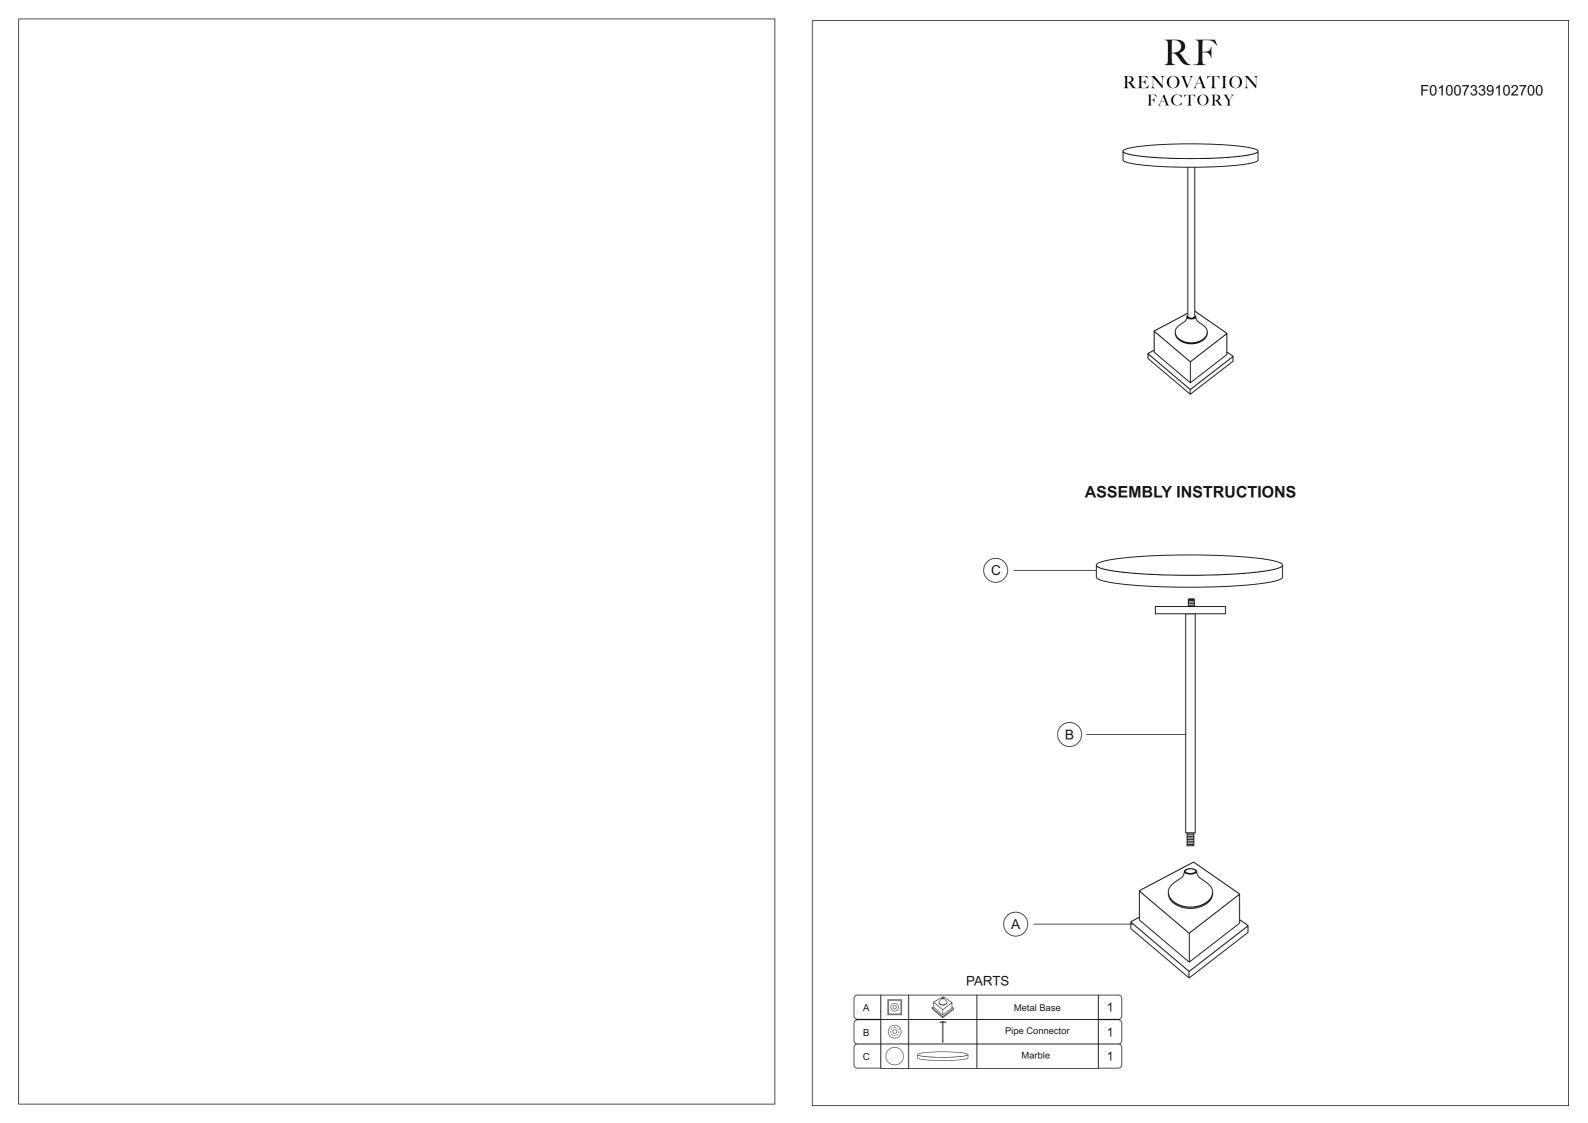

Rotate the pipe connector on the metal base gently.

Rotate the top marble on the metal pipe connector gently.