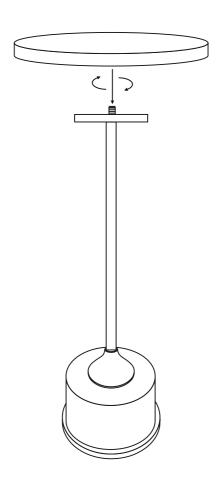

Rotate the pipe connector on the metal base gently.

Rotate the top marble on the metal pipe connector gently.