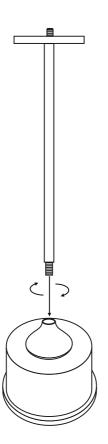

Rotate the pipe connector on the metal base gently.

Rotate the top marble on the metal pipe connector gently.