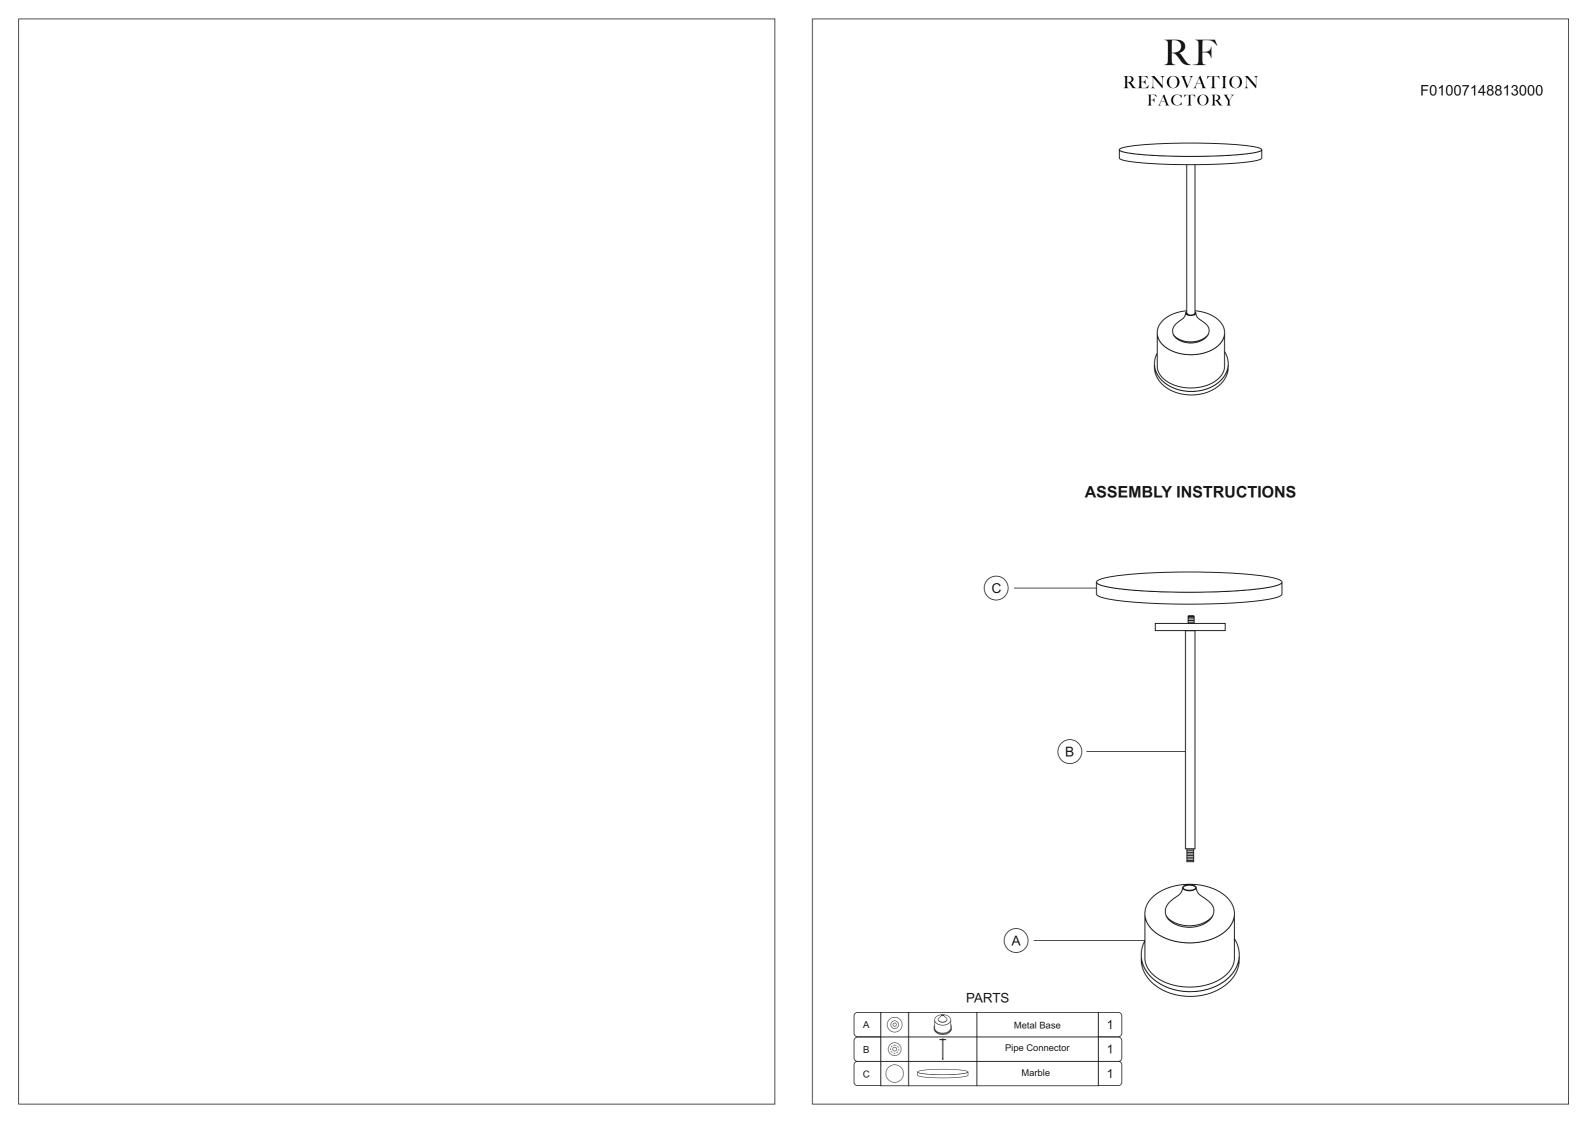

Rotate the pipe connector on the metal base gently.

Rotate the top marble on the metal pipe connector gently.