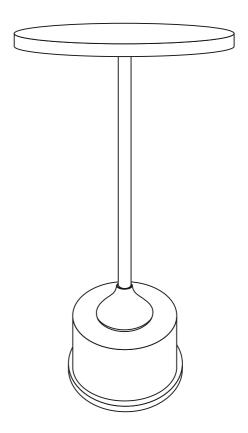

Rotate the pipe connector on the metal base gently.





Rotate the top marble on the metal pipe connector gently.



## Final Product Image



Now your product is ready for use.

## **CLEANING & CARE**

- Wipe regularly with a dry cloth.
- It is not recommended to use furniture polish or sprays.
- Spillages should be removed immediately using a damp cloth, then dried thoroughly.
- Do not use abrasive cleaners.
- Do not use chemical cleaners.
- Always use heat proof placemats or coasters to protect the surface.
- Do not position your furniture in front of radiators, fires or direct sources of heat.
- Do not stand or sit on this product.
- Retain these instructions for reference.