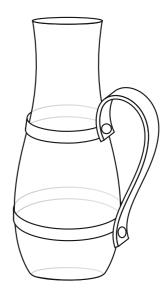

Wipe regularly with a dry cloth.
- Do not use abrasive cleaners.
- Do not use chemical cleaners.
- Retain these instructions for reference.





D08000602300500



## **ASSEMBLY INSTRUCTIONS**



## PARTS

| Α | 0  |   | Glass             | 1 |
|---|----|---|-------------------|---|
| В | 0  | 9 | Top Metal Ring    | 1 |
| С | O- | 2 | Bottom Metal Ring | 1 |
| D | ٥  |   | Allen Screw       | 1 |
| E |    |   | Button Cap        | 1 |
| F |    |   | Allen Key         | 1 |



Place the top metal ring in the glass gently as show below .





Place the bottom metal ring in the glass gently as show below





Align the holes, insert the allen screw in the metal hole and tighten by using allen key. Place the cap on the screw and tighten the button cap as shown below.



Final Product Image



Now your product is ready for use.