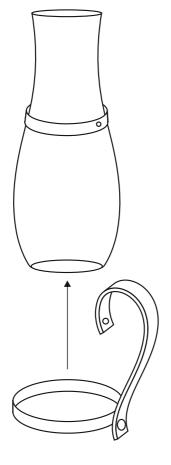

Place the top metal ring in the glass gently as show below .

Place the bottom metal ring in the glass gently as show below

Align the holes, insert the allen screw in the metal hole and tighten by using allen key. Place the cap on the screw and tighten the button cap as shown below.