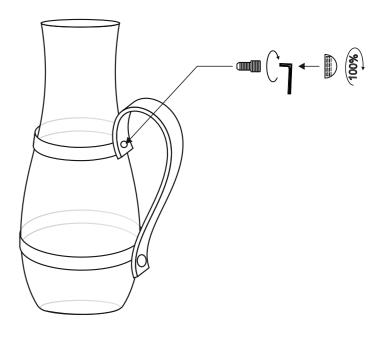

Place the top metal ring in the glass gently as show below .

Place the bottom metal ring in the glass gently as show below

Align the holes, insert the allen screw in the metal hole and tighten by using allen key. Place the cap on the screw and tighten the button cap as shown below.