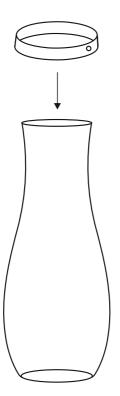

Place the top metal ring in the glass gently as show below .

Place the bottom metal ring in the glass gently as show below

Align the holes, insert the allen screw in the metal hole and tighten by using allen key. Place the cap on the screw and tighten the button cap as shown below.