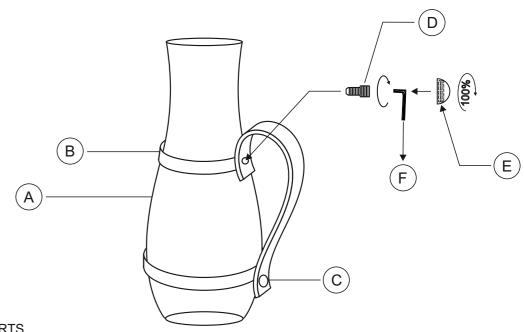

## PARTS

| Α | 0  |   | Glass             | 1 |
|---|----|---|-------------------|---|
| В | 0  | 9 | Top Metal Ring    | 1 |
| С | O- | 2 | Bottom Metal Ring | 1 |
| D | ٥  |   | Allen Screw       | 1 |
| E |    |   | Button Cap        | 1 |
| F |    |   | Allen Key         | 1 |

Place the top metal ring in the glass gently as show below .

Place the bottom metal ring in the glass gently as show below

Align the holes, insert the allen screw in the metal hole and tighten by using allen key. Place the cap on the screw and tighten the button cap as shown below.