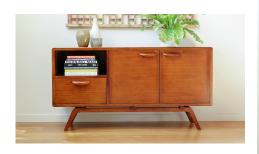

#### Description

The Tango TV Console by Harmonia Living features high quality solid wood construction combined with a stylish modern design. It offers 2 large cupboards and sliding drawer to conveniently organize all your living room electronics. Stylish and functional, the Tango TV Console offers it all!

## **Features**

- Responsibily harvested, plantation grown Mahogany construction.
- Caramel finish highlights the natural wood grain for an organic look.
- Handmade by skilled craftsmen in Indonesia.
- Drawers have carved slide glides for easy opening and closing.
- Wood drawer handles.
- Solid wood construction for lasting durability.
- Some assembly required.