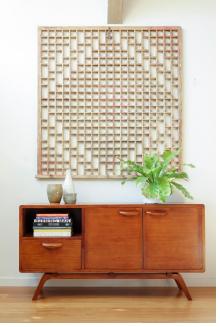

#### Description

The Tango TV Console by Harmonia Living features high quality solid wood construction combined with a stylish modern design. It offers 2 large cupboards and sliding drawer to conveniently organize all your living room electronics. Stylish and functional, the Tango TV Console offers it all!

## **Features**

- Responsibily harvested, plantation grown Mahogany construction.
- Caramel finish highlights the natural wood grain for an organic look.
- Handmade by skilled craftsmen in Indonesia.
- Drawers have carved slide glides for easy opening and closing.
- Wood drawer handles.
- Solid wood construction for lasting durability.
- Some assembly required.