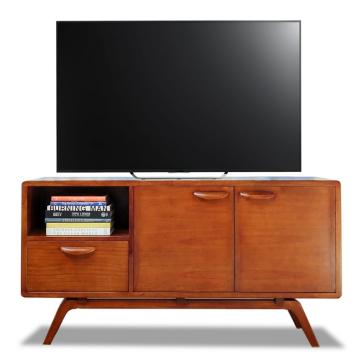

#### Description

The Tango TV Console by Harmonia Living features high quality solid wood construction combined with a stylish modern design. It offers 2 large cupboards and sliding drawer to conveniently organize all your living room electronics. Stylish and functional, the Tango TV Console offers it all!

#### **Dimensions**

• Tango TV Console: 59L x 17.75W x 31.25H

## **Features**

- Responsibily harvested, plantation grown Mahogany construction.
- Caramel finish highlights the natural wood grain for an organic look.
- Handmade by skilled craftsmen in Indonesia.
- Drawers have carved slide glides for easy opening and closing.
- Wood drawer handles.
- Solid wood construction for lasting durability.
- Some assembly required.