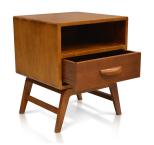

#### Description

The Tango Nightstand by Harmonia Living features stylish design and quality solid wood construction. The single drawer provides bedside convenience as well as storage space for staying organized. Matches beautifully with the Tango Solid Wood Platform Bed.

#### **Features**

- Responsibily harvested, plantation grown Mahogany construction.
- Caramel finish highlights the natural wood grain for an organic look.
- Handmade by skilled craftsmen in Indonesia.
- Drawers have carved slide glides for easy opening and closing.
- Wood drawer handles.
- Solid wood construction for lasting durability.
- Some assembly required.