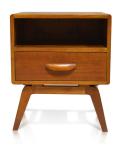

#### Description

The Tango Nightstand by Harmonia Living features stylish design and quality solid wood construction. The single drawer provides bedside convenience as well as storage space for staying organized. Matches beautifully with the Tango Solid Wood Platform Bed.

#### **Features**

- Responsibily harvested, plantation grown Mahogany construction.
- Caramel finish highlights the natural wood grain for an organic look.
- Handmade by skilled craftsmen in Indonesia.
- Drawers have carved slide glides for easy opening and closing.
- Wood drawer handles.
- Solid wood construction for lasting durability.
- Some assembly required.