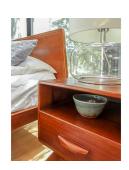

#### Description

The Tango Nightstand by Harmonia Living features stylish design and quality solid wood construction. The single drawer provides bedside convenience as well as storage space for staying organized. Matches beautifully with the Tango Solid Wood Platform Bed.

#### **Features**

- Responsibily harvested, plantation grown Mahogany construction.
- Caramel finish highlights the natural wood grain for an organic look.
- Handmade by skilled craftsmen in Indonesia.
- Drawers have carved slide glides for easy opening and closing.
- Wood drawer handles.
- Solid wood construction for lasting durability.
- Some assembly required.