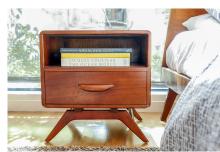

#### Description

The Tango Nightstand by Harmonia Living features stylish design and quality solid wood construction. The single drawer provides bedside convenience as well as storage space for staying organized. Matches beautifully with the Tango Solid Wood Platform Bed.