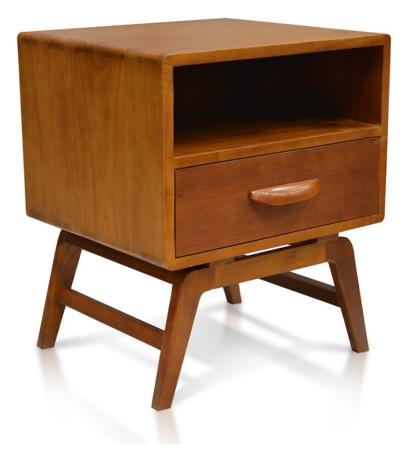

#### Description

The Tango Nightstand by Harmonia Living features stylish design and quality solid wood construction. The single drawer provides bedside convenience as well as storage space for staying organized. Matches beautifully with the Tango Solid Wood Platform Bed.

#### **Features**

- Responsibily harvested, plantation grown Mahogany construction.
- Caramel finish highlights the natural wood grain for an organic look.
- Handmade by skilled craftsmen in Indonesia.
- Drawers have carved slide glides for easy opening and closing.
- Wood drawer handles.
- Solid wood construction for lasting durability.
- Some assembly required.