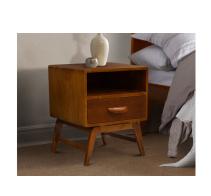

#### Description

The Tango Nightstand by Harmonia Living features stylish design and quality solid wood construction. The single drawer provides bedside convenience as well as storage space for staying organized. Matches beautifully with the Tango Solid Wood Platform Bed.

### **Dimensions**

• Tango Nightstand: 17.75L x 19W x 23H