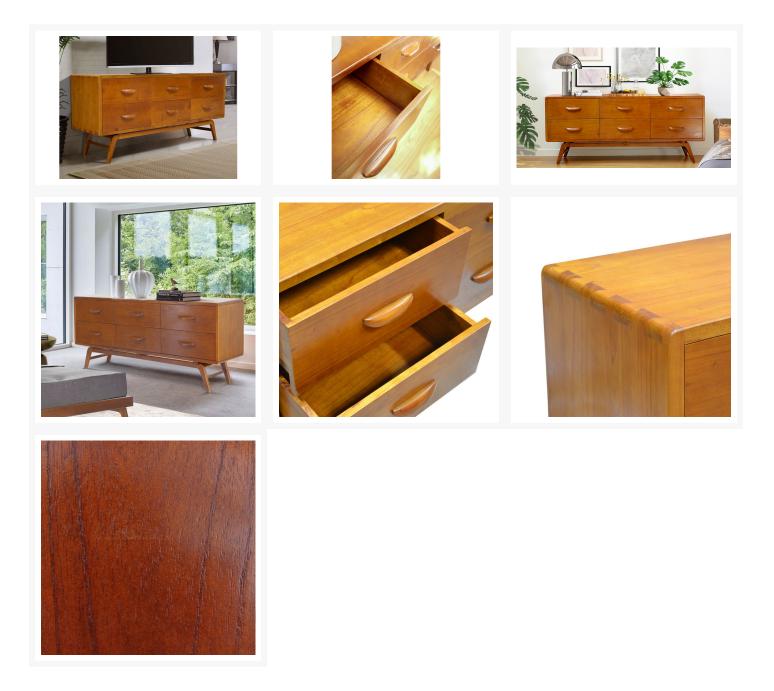

## Description

The Tango 6-Drawer Dresser by Harmonia Living is as functional as it is stylisHLy attractive. The distinctive Mid-Century Modern look is combined with high quality solid wood construction to create an eye catching piece of modern furniture. Matches perfectly with the entire Tango Bedroom Collection.

## Features

- Responsibily harvested, plantation grown Mahogany construction.
- Caramel finish highlights the natural wood grain for an organic look.
- Handmade by skilled craftsmen in Indonesia.
- Drawers have carved slide glides for easy opening and closing.
- Wood drawer handles.
- Solid wood construction for lasting durability.
- Some assembly required.