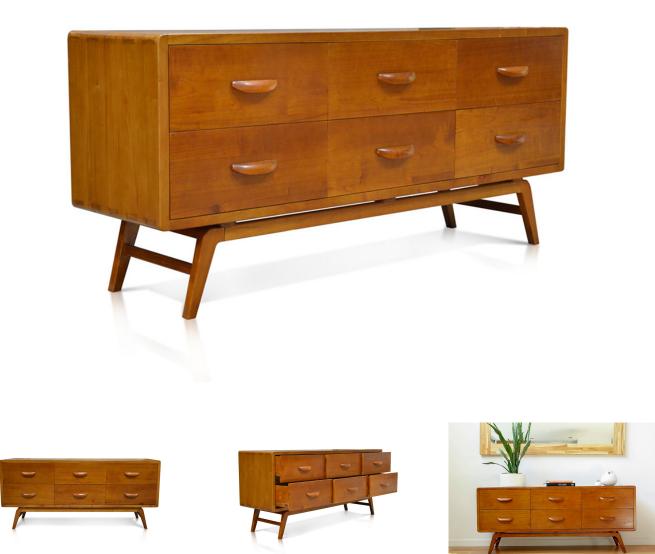

## Description

The Tango 6-Drawer Dresser by Harmonia Living is as functional as it is stylisHLy attractive. The distinctive Mid-Century Modern look is combined with high quality solid wood construction to create an eye catching piece of modern furniture. Matches perfectly with the entire Tango Bedroom Collection.

## Dimensions

• Tango 6-Drawer Dresser: 65L x 17.75W x 31.25H

## Features

- Responsibily harvested, plantation grown Mahogany construction.
- Caramel finish highlights the natural wood grain for an organic look.
- Handmade by skilled craftsmen in Indonesia.
- Drawers have carved slide glides for easy opening and closing.
- Wood drawer handles.
- Solid wood construction for lasting durability.
- Some assembly required.