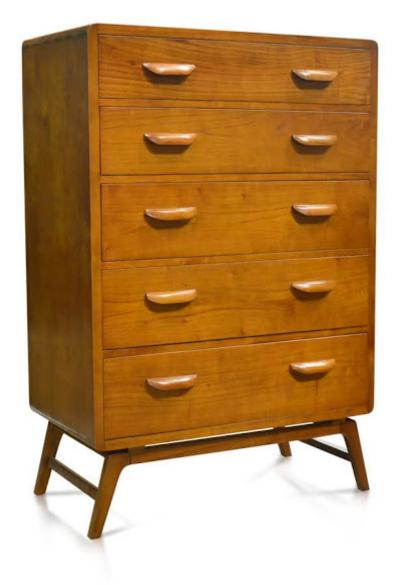

## Description

The Tango 6-Drawer Dresser by Harmonia Living is as functional as it is stylisHLy attractive. The distinctive Mid-Century Modern look is combined with high quality solid wood construction to create an eye catching piece of modern furniture. Matches perfectly with the entire Tango Bedroom Collection.

## Dimensions

• Tango 5-Drawer Tower Dresser: 36L x 20W x 49.5H

## Features

- Responsibily harvested, plantation grown Mahogany construction.
- Caramel finish highlights the natural wood grain for an organic look.
- Handmade by skilled craftsmen in Indonesia.
- Drawers have carved slide glides for easy opening and closing.
- Wood drawer handles.
- Solid wood construction for lasting durability.
- Some assembly required.