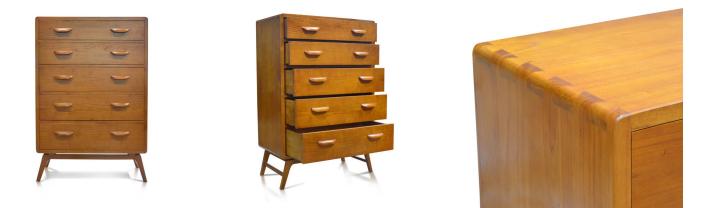

## Description

The Tango 6-Drawer Dresser by Harmonia Living is as functional as it is stylisHLy attractive. The distinctive Mid-Century Modern look is combined with high quality solid wood construction to create an eye catching piece of modern furniture. Matches perfectly with the entire Tango Bedroom Collection.

## Dimensions

• Tango 5-Drawer Tower Dresser: 36L x 20W x 49.5H

## Features

- Responsibily harvested, plantation grown Mahogany construction.
- Caramel finish highlights the natural wood grain for an organic look.
- Handmade by skilled craftsmen in Indonesia.
- Drawers have carved slide glides for easy opening and closing.
- Wood drawer handles.
- Solid wood construction for lasting durability.
- Some assembly required.