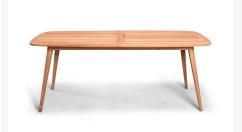

Tango 4 Piece Sofa Loveseat Set - Canvas Charcoal HL-TAN-TK-4SLSS-CC

Product Images

The Tango 4 Piece Sofa Loveseat Set by Harmonia Living is beautifully constructed and features a stylish Mid-Century Modern look that is both classic and timeless. The warm natural wood finish creates a soothing and relaxing environment, adding a contemporary flair to your outdoor living space. The distinctive angled legs and simple design also works well inside contemporary or traditional homes. Each Tango piece is made to compliment the next, creating a complete outdoor experience.

## Includes

- 1x Tango Club Chair HL-TAN-TK-CC
- 1x Tango Sofa HL-TAN-TK-S
- 1x Tango Loveseat HL-TAN-TK-LS
- 1x Tango Coffee Table HL-TAN-TK-CT

## **Dimensions**

- Tango Club Chair: 32L x 34.75W x 31.5H (25 lbs.)
  - Frame Height: 24.25
  - Seat Height (No Cushion): 13
  - Seat Height (With Cushion): 18
  - o Back Height: 13
  - o Arm Height: 24.25
- Tango Sofa: 86L x 34.75W x 31.5H (65 lbs.)
  - Frame Height: 24.25
  - Seat Height (No Cushion): 13
  - Seat Height (With Cushion): 18
  - o Back Height: 13
  - o Arm Height: 24.25
- Tango Loveseat: 59L x 34.5W x 31.5H (55 lbs.)
  - Frame Height: 24.25
  - Seat Height (No Cushion): 13
  - Seat Height (With Cushion): 18
  - o Back Height: 13
  - o Arm Height: 24.25
- Tango Coffee Table: 47.5L x 24W x 15H (35 lbs.)
  - Frame Height: 15