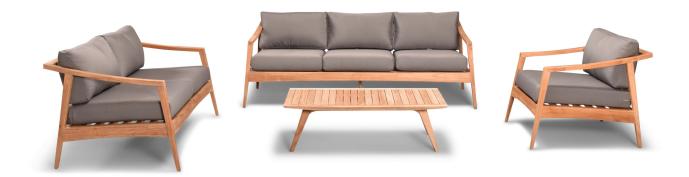

Tango 4 Piece Sofa Loveseat Set - Canvas Charcoal HL-TAN-TK-4SLSS-CC

Product Images

The Tango 4 Piece Sofa Loveseat Set by Harmonia Living is beautifully constructed and features a stylish Mid-Century Modern look that is both classic and timeless. The warm natural wood finish creates a soothing and relaxing environment, adding a contemporary flair to your outdoor living space. The distinctive angled legs and simple design also works well inside contemporary or traditional homes. Each Tango piece is made to compliment the next, creating a complete outdoor experience.

## Includes

- 1x Tango Club Chair HL-TAN-TK-CC
- 1x Tango Sofa HL-TAN-TK-S
- 1x Tango Loveseat HL-TAN-TK-LS
- 1x Tango Coffee Table HL-TAN-TK-CT

## **Dimensions**

- Tango Club Chair: 32L x 34.75W x 31.5H (25 lbs.)
  - Frame Height: 24.25
  - Seat Height (No Cushion): 13
  - Seat Height (With Cushion): 18
  - o Back Height: 13
  - o Arm Height: 24.25
- Tango Sofa: 86L x 34.75W x 31.5H (65 lbs.)
  - Frame Height: 24.25
  - Seat Height (No Cushion): 13
  - Seat Height (With Cushion): 18
  - o Back Height: 13
  - o Arm Height: 24.25
- Tango Loveseat: 59L x 34.5W x 31.5H (55 lbs.)
  - Frame Height: 24.25
  - Seat Height (No Cushion): 13
  - Seat Height (With Cushion): 18
  - o Back Height: 13
  - o Arm Height: 24.25
- Tango Coffee Table: 47.5L x 24W x 15H (35 lbs.)
  - Frame Height: 15