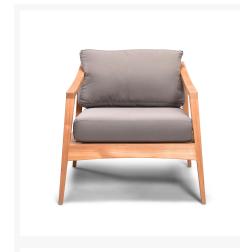

## **Dimensions**

- Tango Club Chair: 32L x 34.75W x 31.5H (25 lbs.)
  - Frame Height: 24.25
  - Seat Height (No Cushion): 13
  - Seat Height (With Cushion): 18
  - o Back Height: 13
  - o Arm Height: 24.25
- Tango Sofa: 86L x 34.75W x 31.5H (65 lbs.)
  - Frame Height: 24.25
  - Seat Height (No Cushion): 13
  - Seat Height (With Cushion): 18
  - o Back Height: 13
  - o Arm Height: 24.25
- Tango Loveseat: 59L x 34.5W x 31.5H (55 lbs.)
  - Frame Height: 24.25
  - Seat Height (No Cushion): 13
  - Seat Height (With Cushion): 18
  - o Back Height: 13
  - o Arm Height: 24.25
- Tango Coffee Table: 47.5L x 24W x 15H (35 lbs.)
  - Frame Height: 15