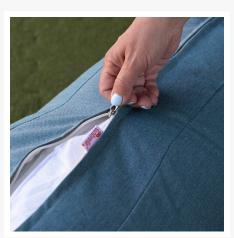

- performance fabrics which are easy to clean, are fade, stain, mildew resistant and carry a 5 year warranty.
- Machine washable cushion covers feature durable and frustration free YKK brand zippers for easy removal. Top and bottoms of our seat cushions are identical so they can be flipped if a stain gets on the cushion between machine washes.
- All cushions are sewn with PremoBond brand marine-grade UV treated thread made from high-quality mold, mildew, and rot resistant bonded polyester to ensure your cushions won't fall apart at the seams.
- Each seam is finished with overlock stitching for additional durability, reinforcement, weather proofing and to prevent the fraying of internal fabric edges during machine washing.
- American made CertiPUR-US® certified foam cushion inserts which are produced without harmful
  chemicals such as formaldehyde, ozone depleters, PBDEs, TDCPP or TCEP flame retardants and are
  free of mercury, lead, and other heavy metals to protect the planet as well as the health of you and
  your loved ones.
- Thick 4.5" foam seat cushion inserts plus additional layers of 1" of quick-drying Dacron on the top and bottom to help wick away moisture. This combination of layers creates the "Goldilocks" of cushions, firm enough to avoid bottoming out but soft enough for comfort.
- Back cushions are filled with 100% polyester fill fibers for a cloud-like back rest. The insert is sewn shut in a mesh incasing to keep the filling clean and easy to unstuff.
- Cushion ties are sewn to the back of each seat cushion to secure them in place to the frame.