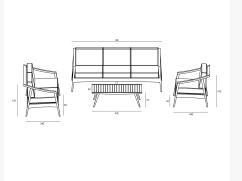

## Includes

- 1x Tango Club Chair HL-TAN-TK-CC
- 1x Tango Sofa HL-TAN-TK-S
- 1x Tango Loveseat HL-TAN-TK-LS
- 1x Tango Coffee Table HL-TAN-TK-CT

## **Dimensions**

- Tango Club Chair: 32L x 34.75W x 31.5H (25 lbs.)
  - Frame Height: 24.25
  - Seat Height (No Cushion): 13
  - Seat Height (With Cushion): 18
  - o Back Height: 13
  - o Arm Height: 24.25
- Tango Sofa: 86L x 34.75W x 31.5H (65 lbs.)
  - Frame Height: 24.25
  - Seat Height (No Cushion): 13
  - Seat Height (With Cushion): 18
  - o Back Height: 13
  - o Arm Height: 24.25
- Tango Loveseat: 59L x 34.5W x 31.5H (55 lbs.)
  - Frame Height: 24.25
  - Seat Height (No Cushion): 13
  - Seat Height (With Cushion): 18
  - o Back Height: 13
  - o Arm Height: 24.25
- Tango Coffee Table: 47.5L x 24W x 15H (35 lbs.)
  - Frame Height: 15