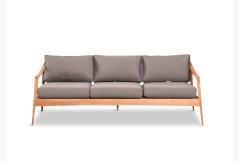

Tango 4 Piece Sofa Loveseat Set - Canvas Charcoal HL-TAN-TK-4SLSS-CC

Product Images

The Tango 4 Piece Sofa Loveseat Set by Harmonia Living is beautifully constructed and features a stylish Mid-Century Modern look that is both classic and timeless. The warm natural wood finish creates a soothing and relaxing environment, adding a contemporary flair to your outdoor living space. The distinctive angled legs and simple design also works well inside contemporary or traditional homes. Each Tango piece is made to compliment the next, creating a complete outdoor experience.

## Includes

- 1x Tango Club Chair HL-TAN-TK-CC
- 1x Tango Sofa HL-TAN-TK-S
- 1x Tango Loveseat HL-TAN-TK-LS
- 1x Tango Coffee Table HL-TAN-TK-CT

## **Dimensions**

- Tango Club Chair: 32L x 34.75W x 31.5H (25 lbs.)
  - Frame Height: 24.25
  - Seat Height (No Cushion): 13
  - Seat Height (With Cushion): 18
  - o Back Height: 13
  - o Arm Height: 24.25
- Tango Sofa: 86L x 34.75W x 31.5H (65 lbs.)
  - Frame Height: 24.25
  - Seat Height (No Cushion): 13
  - Seat Height (With Cushion): 18
  - o Back Height: 13
  - o Arm Height: 24.25
- Tango Loveseat: 59L x 34.5W x 31.5H (55 lbs.)
  - Frame Height: 24.25
  - Seat Height (No Cushion): 13
  - Seat Height (With Cushion): 18
  - o Back Height: 13
  - o Arm Height: 24.25
- Tango Coffee Table: 47.5L x 24W x 15H (35 lbs.)
  - Frame Height: 15