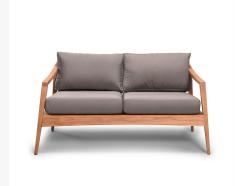

Tango 4 Piece Sofa Loveseat Set - Canvas Charcoal HL-TAN-TK-4SLSS-CC

Product Images

The Tango 4 Piece Sofa Loveseat Set by Harmonia Living is beautifully constructed and features a stylish Mid-Century Modern look that is both classic and timeless. The warm natural wood finish creates a soothing and relaxing environment, adding a contemporary flair to your outdoor living space. The distinctive angled legs and simple design also works well inside contemporary or traditional homes. Each Tango piece is made to compliment the next, creating a complete outdoor experience.

## Includes

- 1x Tango Club Chair HL-TAN-TK-CC
- 1x Tango Sofa HL-TAN-TK-S
- 1x Tango Loveseat HL-TAN-TK-LS
- 1x Tango Coffee Table HL-TAN-TK-CT

## **Dimensions**

- Tango Club Chair: 32L x 34.75W x 31.5H (25 lbs.)
  - Frame Height: 24.25
  - Seat Height (No Cushion): 13
  - Seat Height (With Cushion): 18
  - o Back Height: 13
  - o Arm Height: 24.25
- Tango Sofa: 86L x 34.75W x 31.5H (65 lbs.)
  - Frame Height: 24.25
  - Seat Height (No Cushion): 13
  - Seat Height (With Cushion): 18
  - o Back Height: 13
  - o Arm Height: 24.25
- Tango Loveseat: 59L x 34.5W x 31.5H (55 lbs.)
  - Frame Height: 24.25
  - Seat Height (No Cushion): 13
  - Seat Height (With Cushion): 18
  - o Back Height: 13
  - o Arm Height: 24.25
- Tango Coffee Table: 47.5L x 24W x 15H (35 lbs.)
  - Frame Height: 15