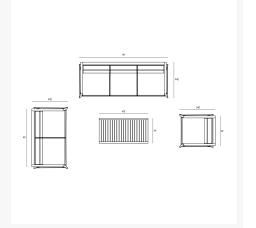

## Includes

- 1x Tango Club Chair HL-TAN-TK-CC
- 1x Tango Sofa HL-TAN-TK-S
- 1x Tango Loveseat HL-TAN-TK-LS
- 1x Tango Coffee Table HL-TAN-TK-CT

## **Dimensions**

- Tango Club Chair: 32L x 34.75W x 31.5H (25 lbs.)
  - Frame Height: 24.25
  - Seat Height (No Cushion): 13
  - Seat Height (With Cushion): 18
  - o Back Height: 13
  - o Arm Height: 24.25
- Tango Sofa: 86L x 34.75W x 31.5H (65 lbs.)
  - Frame Height: 24.25
  - Seat Height (No Cushion): 13
  - Seat Height (With Cushion): 18
  - o Back Height: 13
  - o Arm Height: 24.25
- Tango Loveseat: 59L x 34.5W x 31.5H (55 lbs.)
  - Frame Height: 24.25
  - Seat Height (No Cushion): 13
  - Seat Height (With Cushion): 18
  - o Back Height: 13
  - o Arm Height: 24.25
- Tango Coffee Table: 47.5L x 24W x 15H (35 lbs.)
  - Frame Height: 15