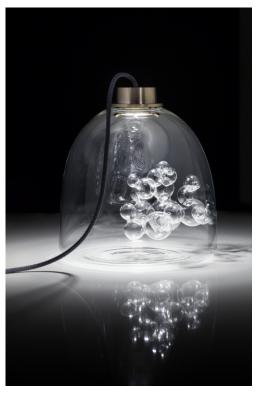

## **SOAP DOME table**

design E. Rocchi & M. Crema - 2017

| DESCRIPTION         | Table lamp with direct and reflected lights. The lamp body projects the light downward through a transparent glass sculpture inside. |
|---------------------|--------------------------------------------------------------------------------------------------------------------------------------|
| Environment:        | Indoor                                                                                                                               |
| Mounting:           | Table                                                                                                                                |
| Structure:          | Brushed brass                                                                                                                        |
| Body:               | Transparent hand blown glass                                                                                                         |
| Power supply cable: | Coated fabric cable covered with metallic mesh cord                                                                                  |
| TECHNICAL FEATURES  |                                                                                                                                      |
| Light source:       | 8 watt, 24 Vdc, 2800 K LED module<br>not replaceble (included)                                                                       |
| Connection:         | with dimmable driver (included)                                                                                                      |
| Cable lenght:       | 2,00 m standard - extensible on demand                                                                                               |
| Weight:             | 2 kg                                                                                                                                 |
|                     | dimensions in mm                                                                                                                     |