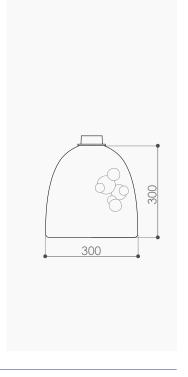

## **SOAP DOME table**

design E. Rocchi & M. Crema - 2017

| DESCRIPTION         | Table lamp with direct and reflected lights. The lamp body projects the light downward through a transparent glass sculpture inside. |
|---------------------|--------------------------------------------------------------------------------------------------------------------------------------|
| Environment:        | Indoor                                                                                                                               |
| Mounting:           | Table                                                                                                                                |
| Structure:          | Brushed brass                                                                                                                        |
| Body:               | Transparent hand blown glass                                                                                                         |
| Power supply cable: | Coated fabric cable covered with metallic mesh cord                                                                                  |
| TECHNICAL FEATURES  |                                                                                                                                      |
| Light source:       | 8 watt, 24 Vdc, 2800 K LED module<br>not replaceble (included)                                                                       |
| Connection:         | with dimmable driver (included)                                                                                                      |
| Cable lenght:       | 2,00 m standard - extensible on demand                                                                                               |
| Weight:             | 2 kg                                                                                                                                 |
|                     | dimensions in mm                                                                                                                     |