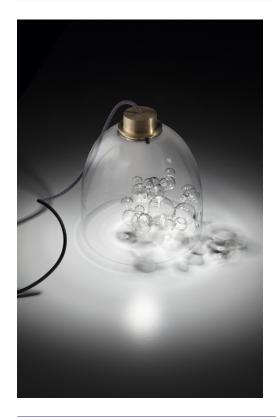

## **SOAP DOME table**

design E. Rocchi & M. Crema - 2017

| DESCRIPTION         | Table lamp with direct and reflected lights. The lamp body projects the light downward through a transparent glass sculpture inside. |
|---------------------|--------------------------------------------------------------------------------------------------------------------------------------|
| Environment:        | Indoor                                                                                                                               |
| Mounting:           | Table                                                                                                                                |
| Structure:          | Brushed brass                                                                                                                        |
| Body:               | Transparent hand blown glass                                                                                                         |
| Power supply cable: | Coated fabric cable covered with metallic mesh cord                                                                                  |
| TECHNICAL FEATURES  |                                                                                                                                      |
| Light source:       | 8 watt, 24 Vdc, 2800 K LED module<br>not replaceble (included)                                                                       |
| Connection:         | with dimmable driver (included)                                                                                                      |
| Cable lenght:       | 2,00 m standard - extensible on demand                                                                                               |
| Weight:             | 2 kg                                                                                                                                 |
|                     | dimensions in mm                                                                                                                     |