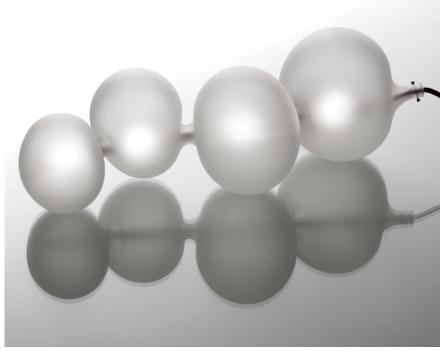

## melogranoblu

| SERENDIPITY table design E.Rocchi & M.Crema - 2017 |                                                                               |
|----------------------------------------------------|-------------------------------------------------------------------------------|
| DESCRIPTION                                        | Table lamp with direct light. The glass body spreads light in all directions. |
| Environment:                                       | Indoor                                                                        |
| Mounting:                                          | Table                                                                         |
| Body:                                              | Hand blown frosted glass                                                      |
| Power supply cable:                                | Coated fabric cable covered with metallic mesh cord                           |
| TECHNICAL FEATURES                                 |                                                                               |
| Light source:                                      | 4 x 3 watt, 24 Vdc, 2800 K LED module (included)                              |
| Connection:                                        | Dimmable driver (included)                                                    |
| Cable lenght:                                      | 2,00 m standard - extensible on demand                                        |
| Weight:                                            | 2 kg                                                                          |
|                                                    | dimensions in mm                                                              |