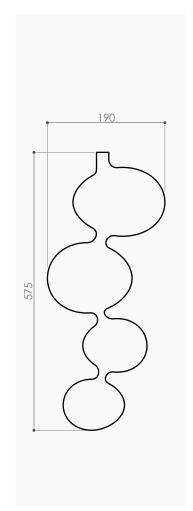

## melogranoblu

| SERENDIPITY table design E.Rocchi & M.Crema - 2017 |                                                                               |
|----------------------------------------------------|-------------------------------------------------------------------------------|
| DESCRIPTION                                        | Table lamp with direct light. The glass body spreads light in all directions. |
| Environment:                                       | Indoor                                                                        |
| Mounting:                                          | Table                                                                         |
| Body:                                              | Hand blown frosted glass                                                      |
| Power supply cable:                                | Coated fabric cable covered with metallic mesh cord                           |
| TECHNICAL FEATURES                                 |                                                                               |
| Light source:                                      | 4 x 3 watt, 24 Vdc, 2800 K LED module (included)                              |
| Connection:                                        | Dimmable driver (included)                                                    |
| Cable lenght:                                      | 2,00 m standard - extensible on demand                                        |
| Weight:                                            | 2 kg                                                                          |
|                                                    | dimensions in mm                                                              |