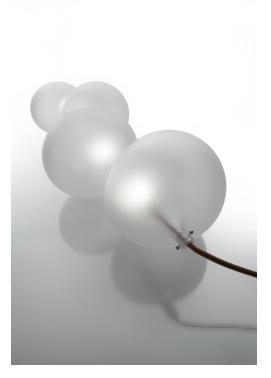

## melogranoblu

| SERENDIPITY table design E.Rocchi & M.Crema - 2017 |                                                                               |
|----------------------------------------------------|-------------------------------------------------------------------------------|
| DESCRIPTION                                        | Table lamp with direct light. The glass body spreads light in all directions. |
| Environment:                                       | Indoor                                                                        |
| Mounting:                                          | Table                                                                         |
| Body:                                              | Hand blown frosted glass                                                      |
| Power supply cable:                                | Coated fabric cable covered with metallic mesh cord                           |
| TECHNICAL FEATURES                                 |                                                                               |
| Light source:                                      | 4 x 3 watt, 24 Vdc, 2800 K LED module (included)                              |
| Connection:                                        | Dimmable driver (included)                                                    |
| Cable lenght:                                      | 2,00 m standard - extensible on demand                                        |
| Weight:                                            | 2 kg                                                                          |
|                                                    | dimensions in mm                                                              |