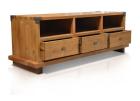

## Kobe Small TV Console - Danish Honey HL-KOBE-TK-DH-STC

Product Images

The Kobe Small TV Console by Harmonia Living combines Balinese style with modern entertainment equipment needs. The drawers are fitted black brass hardware and the corners feature matching black brass corner caps. Perfect for storing remote controls, DVDs and your TV guide, this low profile media console makes an ideal contemporary Asian furniture display for flat screen TVs.

## Features

- Constructed with plantation grown, responsibly harvested FSC Teak wood.
- Danish Honey finish highlights the natural wood grain for an organic look.
- Handmade by skilled craftsmen in Indonesia.
- Three functional drawers.
- Three open shelves.
- Drawers have carved slide glides for easy opening and closing.
- Brass metal drawer pulls.
- Solid wood construction for lasting durability.
- No assembly required.