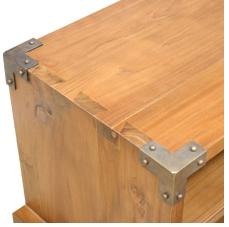

## Kobe Small TV Console - Danish Honey HL-KOBE-TK-DH-STC

Product Images

The Kobe Small TV Console by Harmonia Living combines Balinese style with modern entertainment equipment needs. The drawers are fitted black brass hardware and the corners feature matching black brass corner caps. Perfect for storing remote controls, DVDs and your TV guide, this low profile media console makes an ideal contemporary Asian furniture display for flat screen TVs.

## Features

- Constructed with plantation grown, responsibly harvested FSC Teak wood.
- Danish Honey finish highlights the natural wood grain for an organic look.
- Handmade by skilled craftsmen in Indonesia.
- Three functional drawers.
- Three open shelves.
- Drawers have carved slide glides for easy opening and closing.
- Brass metal drawer pulls.
- Solid wood construction for lasting durability.
- No assembly required.