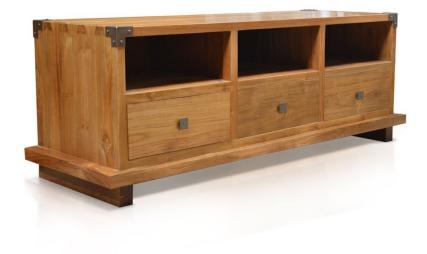

## Kobe Small TV Console - Danish Honey HL-KOBE-TK-DH-STC

Product Images

The Kobe Small TV Console by Harmonia Living combines Balinese style with modern entertainment equipment needs. The drawers are fitted black brass hardware and the corners feature matching black brass corner caps. Perfect for storing remote controls, DVDs and your TV guide, this low profile media console makes an ideal contemporary Asian furniture display for flat screen TVs.

## Features

- Constructed with plantation grown, responsibly harvested FSC Teak wood.
- Danish Honey finish highlights the natural wood grain for an organic look.
- Handmade by skilled craftsmen in Indonesia.
- Three functional drawers.
- Three open shelves.
- Drawers have carved slide glides for easy opening and closing.
- Brass metal drawer pulls.
- Solid wood construction for lasting durability.
- No assembly required.