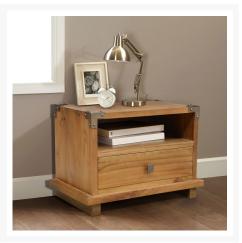

## Description

The Kobe Small Nighstand by Harmonia Living combines classic Balinese style with modern storage needs. The drawers are fitted black brass hardware and the corners feature matching black brass corner caps. Perfect for housing accessories, displaying accent pieces and makes an ideal contemporary Asian furniture piece for your bedroom.

#### **Dimensions**

• Kobe Small Nightstand: 23L x 14W x 16H

## **Features**

- Constructed with plantation grown, responsibly harvested FSC Teak wood.
- Danish Honey finish highlights the natural wood grain for an organic look.
- Handmade by skilled craftsmen in Indonesia.
- Solid wood construction for lasting durability.
- Includes brushed metal corner hardware for a modern look.
- Drawers have carved slide glides for easy opening and closing.
- Brass metal drawer pulls.
- No assembly required.