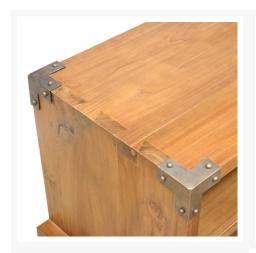

## Description

The Kobe Small Nighstand by Harmonia Living combines classic Balinese style with modern storage needs. The drawers are fitted black brass hardware and the corners feature matching black brass corner caps. Perfect for housing accessories, displaying accent pieces and makes an ideal contemporary Asian furniture piece for your bedroom.

## **Features**

- Constructed with plantation grown, responsibly harvested FSC Teak wood.
- Danish Honey finish highlights the natural wood grain for an organic look.
- Handmade by skilled craftsmen in Indonesia.
- Solid wood construction for lasting durability.
- Includes brushed metal corner hardware for a modern look.
- Drawers have carved slide glides for easy opening and closing.
- Brass metal drawer pulls.
- No assembly required.