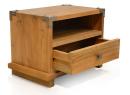

## Description

The Kobe Small Nighstand by Harmonia Living combines classic Balinese style with modern storage needs. The drawers are fitted black brass hardware and the corners feature matching black brass corner caps. Perfect for housing accessories, displaying accent pieces and makes an ideal contemporary Asian furniture piece for your bedroom.

## **Features**

- Constructed with plantation grown, responsibly harvested FSC Teak wood.
- Danish Honey finish highlights the natural wood grain for an organic look.
- Handmade by skilled craftsmen in Indonesia.
- Solid wood construction for lasting durability.
- Includes brushed metal corner hardware for a modern look.
- Drawers have carved slide glides for easy opening and closing.
- Brass metal drawer pulls.
- No assembly required.