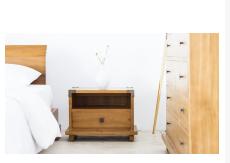

## Description

The Kobe Small Nighstand by Harmonia Living combines classic Balinese style with modern storage needs. The drawers are fitted black brass hardware and the corners feature matching black brass corner caps. Perfect for housing accessories, displaying accent pieces and makes an ideal contemporary Asian furniture piece for your bedroom.

#### **Dimensions**

• Kobe Small Nightstand: 23L x 14W x 16H