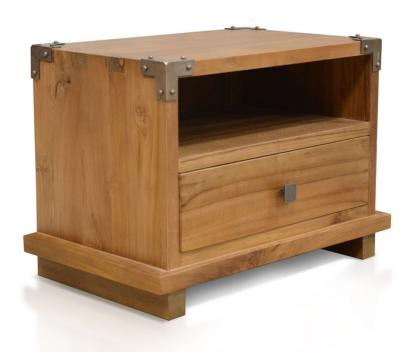

## Description

The Kobe Small Nighstand by Harmonia Living combines classic Balinese style with modern storage needs. The drawers are fitted black brass hardware and the corners feature matching black brass corner caps. Perfect for housing accessories, displaying accent pieces and makes an ideal contemporary Asian furniture piece for your bedroom.

## **Features**

- Constructed with plantation grown, responsibly harvested FSC Teak wood.
- Danish Honey finish highlights the natural wood grain for an organic look.
- Handmade by skilled craftsmen in Indonesia.
- Solid wood construction for lasting durability.
- Includes brushed metal corner hardware for a modern look.
- Drawers have carved slide glides for easy opening and closing.
- Brass metal drawer pulls.
- No assembly required.