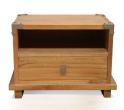

## Description

The Kobe Small Nighstand by Harmonia Living combines classic Balinese style with modern storage needs. The drawers are fitted black brass hardware and the corners feature matching black brass corner caps. Perfect for housing accessories, displaying accent pieces and makes an ideal contemporary Asian furniture piece for your bedroom.

## **Features**

- Constructed with plantation grown, responsibly harvested FSC Teak wood.
- Danish Honey finish highlights the natural wood grain for an organic look.
- Handmade by skilled craftsmen in Indonesia.
- Solid wood construction for lasting durability.
- Includes brushed metal corner hardware for a modern look.
- Drawers have carved slide glides for easy opening and closing.
- Brass metal drawer pulls.
- No assembly required.